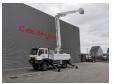

## MAN 18.280 4x4 Altec TA 60 3 Persons 20.3 meter 46 kV Isolated!

## **Beschreibung**

MAN LE 18.280 4x4.

Year: 2006. Milage: 95.254 km. Manual gearbox 8 gears. Weight: 11.900 kg. Max weight: 18.400 kg.

Axle load: 1: 7200 kg. 2: 11.200 kg. Euro 3. 3 Persons. Seatheating. Cruise Control.

Electrical operated windows.

Radio CD.
Digital tacho.
Webasto nightheater.
Steelsuspension.
Hubreduction.

Hubreduction. Wheelbase: 3800 mm. Tyres: 395/85R20 70%.

Altec TA 60.

Basket capacity: 272 kg.

Max platform height: 18.3 meter. Max working height: 20.3 meter. Design voltage: 46 AC kV.

4 point outriggers. Rotated basket.

ID NR: 222.

The General Terms and Conditions of Heinhuis are applicable to all adverts, offers and quotations by Heinhuis, all agreements entered into by Heinhuis and the negotiations preceding them. By any form of response you accept the applicability of the General Terms and Conditions of Heinhuis and you declare that you have taken note of these General Terms and Conditions. Our prices are export netto prices.