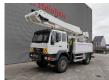

## MAN 18.280 4x4 Altec TA 60 3 Persons 20.3 meter 46 kV Isolated!

## **Beschreibung**

MAN LE 18.280 4x4.

Year: 2006. Milage: 95.254 km. Manual gearbox 8 gears. Weight: 11.900 kg. Max weight: 18.400 kg.

Axle load: 1: 7200 kg. 2: 11.200 kg. Euro 3. 3 Persons. Seatheating. Cruise Control.

Electrical operated windows.

Radio CD.
Digital tacho.
Webasto nightheater.
Steelsuspension.
Hubreduction.

Hubreduction. Wheelbase: 3800 mm. Tyres: 395/85R20 70%.

Altec TA 60.

Basket capacity: 272 kg.

Max platform height: 18.3 meter. Max working height: 20.3 meter. Design voltage: 46 AC kV.

4 point outriggers. Rotated basket.

ID NR: 222.

The General Terms and Conditions of Heinhuis are applicable to all adverts, offers and quotations by Heinhuis, all agreements entered into by Heinhuis and the negotiations preceding them. By any form of response you accept the applicability of the General Terms and Conditions of Heinhuis and you declare that you have taken note of these General Terms and Conditions. Our prices are export netto prices.