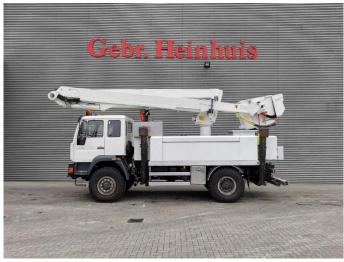

## MAN 18.280 4x4 Altec TA 60 3 Persons 20.3 meter 46 kV Isolated!

## **Beschreibung**

MAN LE 18.280 4x4.

Year: 2006. Milage: 95.254 km. Manual gearbox 8 gears. Weight: 11.900 kg. Max weight: 18.400 kg.

Axle load: 1: 7200 kg. 2: 11.200 kg. Euro 3. 3 Persons. Seatheating. Cruise Control.

Electrical operated windows.

Radio CD.
Digital tacho.
Webasto nightheater.
Steelsuspension.
Hubreduction.

Hubreduction. Wheelbase: 3800 mm. Tyres: 395/85R20 70%.

Altec TA 60.

Basket capacity: 272 kg.

Max platform height: 18.3 meter. Max working height: 20.3 meter. Design voltage: 46 AC kV.

4 point outriggers. Rotated basket.

ID NR: 222.

The General Terms and Conditions of Heinhuis are applicable to all adverts, offers and quotations by Heinhuis, all agreements entered into by Heinhuis and the negotiations preceding them. By any form of response you accept the applicability of the General Terms and Conditions of Heinhuis and you declare that you have taken note of these General Terms and Conditions. Our prices are export netto prices.