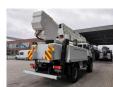

## MAN 18.280 4x4 Altec TA 60 3 Persons 20.3 meter 46 kV Isolated!

## **Beschreibung**

MAN LE 18.280 4x4.

Year: 2006. Milage: 95.254 km. Manual gearbox 8 gears. Weight: 11.900 kg. Max weight: 18.400 kg.

Axle load: 1: 7200 kg. 2: 11.200 kg. Euro 3. 3 Persons. Seatheating. Cruise Control.

Electrical operated windows.

Radio CD.
Digital tacho.
Webasto nightheater.
Steelsuspension.
Hubreduction.

Hubreduction. Wheelbase: 3800 mm. Tyres: 395/85R20 70%.

Altec TA 60.

Basket capacity: 272 kg.

Max platform height: 18.3 meter. Max working height: 20.3 meter. Design voltage: 46 AC kV.

4 point outriggers. Rotated basket.

ID NR: 222.

The General Terms and Conditions of Heinhuis are applicable to all adverts, offers and quotations by Heinhuis, all agreements entered into by Heinhuis and the negotiations preceding them. By any form of response you accept the applicability of the General Terms and Conditions of Heinhuis and you declare that you have taken note of these General Terms and Conditions. Our prices are export netto prices.