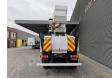

## MAN 18.280 4x4 Altec TA 60 3 Persons 20.3 meter 46 kV Isolated!

## **Beschreibung**

MAN LE 18.280 4x4.

Year: 2006. Milage: 95.254 km. Manual gearbox 8 gears. Weight: 11.900 kg. Max weight: 18.400 kg.

Axle load: 1: 7200 kg. 2: 11.200 kg. Euro 3. 3 Persons. Seatheating. Cruise Control.

Electrical operated windows.

Radio CD.
Digital tacho.
Webasto nightheater.
Steelsuspension.
Hubreduction.

Hubreduction. Wheelbase: 3800 mm. Tyres: 395/85R20 70%.

Altec TA 60.

Basket capacity: 272 kg.

Max platform height: 18.3 meter. Max working height: 20.3 meter. Design voltage: 46 AC kV.

4 point outriggers. Rotated basket.

ID NR: 222.

The General Terms and Conditions of Heinhuis are applicable to all adverts, offers and quotations by Heinhuis, all agreements entered into by Heinhuis and the negotiations preceding them. By any form of response you accept the applicability of the General Terms and Conditions of Heinhuis and you declare that you have taken note of these General Terms and Conditions. Our prices are export netto prices.