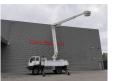

## MAN 18.280 4x4 Altec TA 60 3 Persons 20.3 meter 46 kV Isolated!

## **Beschreibung**

MAN LE 18.280 4x4.

Year: 2006. Milage: 95.254 km. Manual gearbox 8 gears. Weight: 11.900 kg. Max weight: 18.400 kg.

Axle load: 1: 7200 kg. 2: 11.200 kg. Euro 3. 3 Persons. Seatheating. Cruise Control.

Electrical operated windows.

Radio CD.
Digital tacho.
Webasto nightheater.
Steelsuspension.
Hubreduction.

Hubreduction. Wheelbase: 3800 mm. Tyres: 395/85R20 70%.

Altec TA 60.

Basket capacity: 272 kg.

Max platform height: 18.3 meter. Max working height: 20.3 meter. Design voltage: 46 AC kV.

4 point outriggers. Rotated basket.

ID NR: 222.

The General Terms and Conditions of Heinhuis are applicable to all adverts, offers and quotations by Heinhuis, all agreements entered into by Heinhuis and the negotiations preceding them. By any form of response you accept the applicability of the General Terms and Conditions of Heinhuis and you declare that you have taken note of these General Terms and Conditions. Our prices are export netto prices.