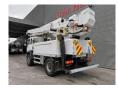

## MAN 18.280 4x4 Altec TA 60 3 Persons 20.3 meter 46 kV Isolated!

## **Beschreibung**

MAN LE 18.280 4x4.

Year: 2006. Milage: 95.254 km. Manual gearbox 8 gears. Weight: 11.900 kg. Max weight: 18.400 kg.

Axle load: 1: 7200 kg. 2: 11.200 kg. Euro 3. 3 Persons. Seatheating. Cruise Control.

Electrical operated windows.

Radio CD.
Digital tacho.
Webasto nightheater.
Steelsuspension.
Hubreduction.

Hubreduction. Wheelbase: 3800 mm. Tyres: 395/85R20 70%.

Altec TA 60.

Basket capacity: 272 kg.

Max platform height: 18.3 meter. Max working height: 20.3 meter. Design voltage: 46 AC kV.

4 point outriggers. Rotated basket.

ID NR: 222.

The General Terms and Conditions of Heinhuis are applicable to all adverts, offers and quotations by Heinhuis, all agreements entered into by Heinhuis and the negotiations preceding them. By any form of response you accept the applicability of the General Terms and Conditions of Heinhuis and you declare that you have taken note of these General Terms and Conditions. Our prices are export netto prices.