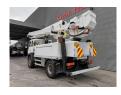

## **Altec** TA 60 20.3 meter 46 kV Isolated MAN LE 18.280 4x4 3 persons!

## **Beschreibung**

MAN LE 18.280 4x4.

Year: 2006.

Milage: 95.254 km. Manual gearbox 8 gears. Weight: 11.900 kg. Max weight: 18.400 kg.

Axle load: 1: 7200 kg. 2: 11.200 kg. Euro 3. 3 Persons. Seatheating. Cruise Control.

Electrical operated windows.

Radio CD.
Digital tacho.
Webasto nightheater.
Steelsuspension.
Hubreduction.

Wheelbase: 3800 mm. Tyres: 395/85R20 70%.

Altec TA 60.

Basket capacity: 272 kg.

Max platform height: 18.3 meter. Max working height: 20.3 meter. Design voltage: 46 AC kV.

4 point outriggers. Rotated basket.

ID NR: 222.

The General Terms and Conditions of Heinhuis are applicable to all adverts, offers and quotations by Heinhuis, all agreements entered into by Heinhuis and the negotiations preceding them. By any form of response you accept the applicability of the General Terms and Conditions of Heinhuis and you declare that you have taken note of these General Terms and Conditions. Our prices are export netto prices.