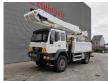

## **Altec** TA 60 20.3 meter 46 kV Isolated MAN LE 18.280 4x4 3 persons!

## **Beschreibung**

MAN LE 18.280 4x4.

Year: 2006.

Milage: 95.254 km. Manual gearbox 8 gears. Weight: 11.900 kg. Max weight: 18.400 kg.

Axle load: 1: 7200 kg. 2: 11.200 kg. Euro 3. 3 Persons. Seatheating. Cruise Control.