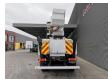

## **Altec** TA 60 20.3 meter 46 kV Isolated MAN LE 18.280 4x4 3 persons!

## **Beschreibung**

MAN LE 18.280 4x4.

Year: 2006.

Milage: 95.254 km. Manual gearbox 8 gears. Weight: 11.900 kg. Max weight: 18.400 kg.

Axle load: 1: 7200 kg. 2: 11.200 kg. Euro 3. 3 Persons. Seatheating. Cruise Control.

Electrical operated windows.

Radio CD.
Digital tacho.
Webasto nightheater.
Steelsuspension.
Hubreduction.

Wheelbase: 3800 mm. Tyres: 395/85R20 70%.

Altec TA 60.

Basket capacity: 272 kg.

Max platform height: 18.3 meter. Max working height: 20.3 meter. Design voltage: 46 AC kV.

4 point outriggers. Rotated basket.

ID NR: 222.

The General Terms and Conditions of Heinhuis are applicable to all adverts, offers and quotations by Heinhuis, all agreements entered into by Heinhuis and the negotiations preceding them. By any form of response you accept the applicability of the General Terms and Conditions of Heinhuis and you declare that you have taken note of these General Terms and Conditions. Our prices are export netto prices.