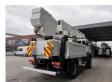

## **Altec** TA 60 20.3 meter 46 kV Isolated MAN LE 18.280 4x4 3 persons!

## **Beschreibung**

MAN LE 18.280 4x4.

Year: 2006.

Milage: 95.254 km. Manual gearbox 8 gears. Weight: 11.900 kg. Max weight: 18.400 kg.

Axle load: 1: 7200 kg. 2: 11.200 kg. Euro 3. 3 Persons. Seatheating. Cruise Control.

Electrical operated windows.

Radio CD.
Digital tacho.
Webasto nightheater.
Steelsuspension.
Hubreduction.

Wheelbase: 3800 mm. Tyres: 395/85R20 70%.

Altec TA 60.

Basket capacity: 272 kg.

Max platform height: 18.3 meter. Max working height: 20.3 meter. Design voltage: 46 AC kV.

4 point outriggers. Rotated basket.

ID NR: 222.

The General Terms and Conditions of Heinhuis are applicable to all adverts, offers and quotations by Heinhuis, all agreements entered into by Heinhuis and the negotiations preceding them. By any form of response you accept the applicability of the General Terms and Conditions of Heinhuis and you declare that you have taken note of these General Terms and Conditions. Our prices are export netto prices.