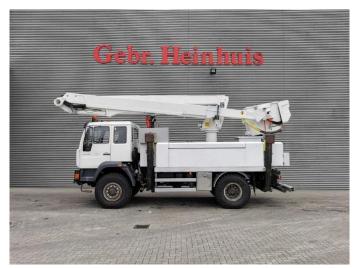

## **Altec** TA 60 20.3 meter 46 kV Isolated MAN LE 18.280 4x4 3 persons!

## **Beschreibung**

MAN LE 18.280 4x4.

Year: 2006.

Milage: 95.254 km. Manual gearbox 8 gears. Weight: 11.900 kg. Max weight: 18.400 kg.

Axle load: 1: 7200 kg. 2: 11.200 kg. Euro 3. 3 Persons. Seatheating. Cruise Control.

Electrical operated windows.

Radio CD.
Digital tacho.
Webasto nightheater.
Steelsuspension.
Hubreduction.

Wheelbase: 3800 mm. Tyres: 395/85R20 70%.

Altec TA 60.

Basket capacity: 272 kg.

Max platform height: 18.3 meter. Max working height: 20.3 meter. Design voltage: 46 AC kV.

4 point outriggers. Rotated basket.

ID NR: 222.

The General Terms and Conditions of Heinhuis are applicable to all adverts, offers and quotations by Heinhuis, all agreements entered into by Heinhuis and the negotiations preceding them. By any form of response you accept the applicability of the General Terms and Conditions of Heinhuis and you declare that you have taken note of these General Terms and Conditions. Our prices are export netto prices.