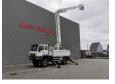

## **Altec** TA 60 20.3 meter 46 kV Isolated MAN LE 18.280 4x4 3 persons!

Electrical operated windows.

Radio CD.
Digital tacho.
Webasto nightheater.
Steelsuspension.
Hubreduction.

Wheelbase: 3800 mm. Tyres: 395/85R20 70%.

Altec TA 60.

Basket capacity: 272 kg.

Max platform height: 18.3 meter. Max working height: 20.3 meter. Design voltage: 46 AC kV.

4 point outriggers. Rotated basket.

ID NR: 222.

The General Terms and Conditions of Heinhuis are applicable to all adverts, offers and quotations by Heinhuis, all agreements entered into by Heinhuis and the negotiations preceding them. By any form of response you accept the applicability of the General Terms and Conditions of Heinhuis and you declare that you have taken note of these General Terms and Conditions. Our prices are export netto prices.