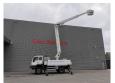

## **Altec** TA 60 20.3 meter 46 kV Isolated MAN LE 18.280 4x4 3 persons!

Electrical operated windows.

Radio CD.
Digital tacho.
Webasto nightheater.
Steelsuspension.
Hubreduction.

Wheelbase: 3800 mm. Tyres: 395/85R20 70%.

Altec TA 60.

Basket capacity: 272 kg.

Max platform height: 18.3 meter. Max working height: 20.3 meter. Design voltage: 46 AC kV.

4 point outriggers. Rotated basket.

ID NR: 222.

The General Terms and Conditions of Heinhuis are applicable to all adverts, offers and quotations by Heinhuis, all agreements entered into by Heinhuis and the negotiations preceding them. By any form of response you accept the applicability of the General Terms and Conditions of Heinhuis and you declare that you have taken note of these General Terms and Conditions. Our prices are export netto prices.