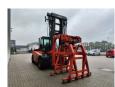

## **Beschreibung**

Linde H 140 D/1200.

Year: 2017. Hours: 10.521. Weight: 24.330 kg. CE Machine.

Max lifting capacity: 14.000 kg.

Airconditioning. Joystick. Seatheating.

Max lifting height: 5500 mm. Min Own height: 4500 mm.

Diesel. Duplex.

Central greasing system.

20 KMH.

Tyres: 12.00-20.

Steinweg HG1T6000 steinstapel greifer 6000 kg capacity!

German Forklift!

2 Pieces!

ID NR: 115.