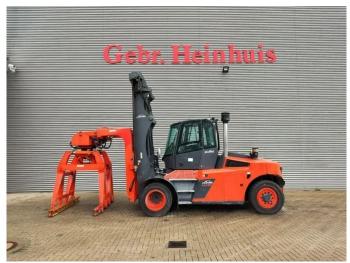

## Linde H140 D/1200 - Steinweg Steinstapelgreifer - 2 pieces!

## **Beschreibung**

Linde H 140 D/1200.

Year: 2017. Hours: 10.521. Weight: 24.330 kg. CE Machine.

Max lifting capacity: 14.000 kg.

Airconditioning. Joystick. Seatheating.

Max lifting height: 5500 mm. Min Own height: 4500 mm.

Diesel. Duplex.

Central greasing system.

20 KMH.

Tyres: 12.00-20.

Steinweg HG1T6000 steinstapel greifer 6000 kg capacity!

German Forklift!

2 Pieces!

ID NR: 115.