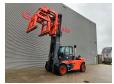

## Linde H140 D/1200 - Steinweg Steinstapelgreifer - 2 pieces!

## **Beschreibung**

Linde H 140 D/1200.

Year: 2017. Hours: 10.521. Weight: 24.330 kg. CE Machine.

Max lifting capacity: 14.000 kg.

Airconditioning. Joystick. Seatheating.

Max lifting height: 5500 mm. Min Own height: 4500 mm.

Diesel. Duplex.

Central greasing system.

20 KMH.

Tyres: 12.00-20.

Steinweg HG1T6000 steinstapel greifer 6000 kg capacity!

German Forklift!

2 Pieces!

ID NR: 115.