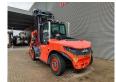

## Linde H140 D/1200 - Steinweg Steinstapelgreifer - 2 pieces!

## **Beschreibung**

Linde H 140 D/1200.

Year: 2017. Hours: 10.521. Weight: 24.330 kg. CE Machine.

Max lifting capacity: 14.000 kg.

Airconditioning. Joystick. Seatheating.

Max lifting height: 5500 mm. Min Own height: 4500 mm.

Diesel. Duplex.

Central greasing system.

20 KMH.

Tyres: 12.00-20.

Steinweg HG1T6000 steinstapel greifer 6000 kg capacity!

German Forklift!

2 Pieces!

ID NR: 115.