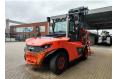

## **Beschreibung**

Linde H 140 D/1200.

Year: 2017. Hours: 10.521. Weight: 24.330 kg. CE Machine.

Max lifting capacity: 14.000 kg.

Airconditioning. Joystick. Seatheating.

Max lifting height: 5500 mm. Min Own height: 4500 mm.

Diesel. Duplex.

Central greasing system.

20 KMH.

Tyres: 12.00-20.

Steinweg HG1T6000 steinstapel greifer 6000 kg capacity!

German Forklift!

2 Pieces!

ID NR: 115.