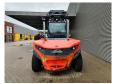

## **Beschreibung**

Linde H 140 D/1200.

Year: 2017. Hours: 10.521. Weight: 24.330 kg. CE Machine.

Max lifting capacity: 14.000 kg.

Airconditioning. Joystick. Seatheating.

Max lifting height: 5500 mm. Min Own height: 4500 mm.

Diesel. Duplex.

Central greasing system.

20 KMH.

Tyres: 12.00-20.

Steinweg HG1T6000 steinstapel greifer 6000 kg capacity!

German Forklift!

2 Pieces!

ID NR: 115.