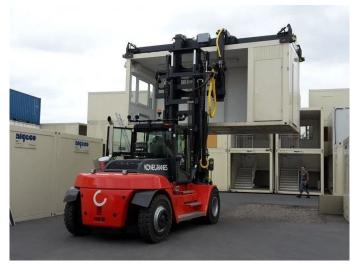

## SMV 12-1200 C Spreader Forks 5750 Hours German Machine!

## **Beschreibung**

SMV 12-1200 C.

Year: 2016. Hours: 5751. Weight: 26.760 kg. CE Machine.

Max lifting height: 7000 mm. Min own height: 5145 mm. Max lift capacity: 12.000 kg.

185 KW. Ad Blue. Scale. Joystick. Camera. Airconditioning.

Duplex. Side Shift. Forks: L: 2400 mm.

W: 220 mm. H: 100 mm.

Spreader for lift container from 2.9 Meter - 6.1 meter in Lenght!

German machine!

Topcondition!

ID NR: 173.

The General Terms and Conditions of Heinhuis are applicable to all adverts, offers and quotations by Heinhuis, all agreements entered into by Heinhuis and the negotiations preceding them. By any form of response you accept the applicability of the General Terms and Conditions of Heinhuis and you declare that you have taken note of these General Terms and Conditions. Our prices are export netto prices.