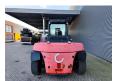

## SMV 12-1200 C Spreader Forks 5750 Hours German Machine!

## **Beschreibung**

SMV 12-1200 C.

Year: 2016. Hours: 5751. Weight: 26.760 kg. CE Machine.

Max lifting height: 7000 mm. Min own height: 5145 mm. Max lift capacity: 12.000 kg.

185 KW. Ad Blue. Scale. Joystick. Camera. Airconditioning.

Duplex. Side Shift. Forks: L: 2400 mm.

W: 220 mm. H: 100 mm.

Spreader for lift container from 2.9 Meter - 6.1 meter in Lenght!

German machine!

Topcondition!

ID NR: 173.

The General Terms and Conditions of Heinhuis are applicable to all adverts, offers and quotations by Heinhuis, all agreements entered into by Heinhuis and the negotiations preceding them. By any form of response you accept the applicability of the General Terms and Conditions of Heinhuis and you declare that you have taken note of these General Terms and Conditions. Our prices are export netto prices.