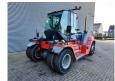

## SMV 12-1200 C Spreader Forks 5750 Hours German Machine!

## **Beschreibung**

SMV 12-1200 C.

Year: 2016. Hours: 5751. Weight: 26.760 kg. CE Machine.

Max lifting height: 7000 mm. Min own height: 5145 mm. Max lift capacity: 12.000 kg.

185 KW. Ad Blue. Scale. Joystick. Camera. Airconditioning.

Duplex. Side Shift. Forks: L: 2400 mm.

W: 220 mm. H: 100 mm.

Spreader for lift container from 2.9 Meter - 6.1 meter in Lenght!

German machine!

Topcondition!

ID NR: 173.

The General Terms and Conditions of Heinhuis are applicable to all adverts, offers and quotations by Heinhuis, all agreements entered into by Heinhuis and the negotiations preceding them. By any form of response you accept the applicability of the General Terms and Conditions of Heinhuis and you declare that you have taken note of these General Terms and Conditions. Our prices are export netto prices.