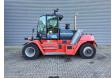

## SMV 12-1200 C Spreader Forks 5750 Hours German Machine!

## **Beschreibung**

SMV 12-1200 C.

Year: 2016. Hours: 5751. Weight: 26.760 kg. CE Machine.

Max lifting height: 7000 mm. Min own height: 5145 mm. Max lift capacity: 12.000 kg.

185 KW. Ad Blue. Scale. Joystick. Camera. Airconditioning.

Duplex. Side Shift. Forks: L: 2400 mm.

W: 220 mm. H: 100 mm.

Spreader for lift container from 2.9 Meter - 6.1 meter in Lenght!

German machine!

Topcondition!

ID NR: 173.

The General Terms and Conditions of Heinhuis are applicable to all adverts, offers and quotations by Heinhuis, all agreements entered into by Heinhuis and the negotiations preceding them. By any form of response you accept the applicability of the General Terms and Conditions of Heinhuis and you declare that you have taken note of these General Terms and Conditions. Our prices are export netto prices.