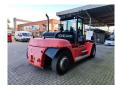

## SMV 12-1200 C Spreader Forks 5750 Hours German Machine!

## **Beschreibung**

SMV 12-1200 C.

Year: 2016. Hours: 5751. Weight: 26.760 kg. CE Machine.

Max lifting height: 7000 mm. Min own height: 5145 mm. Max lift capacity: 12.000 kg.

185 KW. Ad Blue. Scale. Joystick. Camera. Airconditioning.

Duplex. Side Shift. Forks: L: 2400 mm.

W: 220 mm. H: 100 mm.

Spreader for lift container from 2.9 Meter - 6.1 meter in Lenght!

German machine!

Topcondition!

ID NR: 173.

The General Terms and Conditions of Heinhuis are applicable to all adverts, offers and quotations by Heinhuis, all agreements entered into by Heinhuis and the negotiations preceding them. By any form of response you accept the applicability of the General Terms and Conditions of Heinhuis and you declare that you have taken note of these General Terms and Conditions. Our prices are export netto prices.