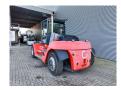

## SMV 12-1200 C Spreader Forks 5750 Hours German Machine!

## **Beschreibung**

SMV 12-1200 C.

Year: 2016. Hours: 5751. Weight: 26.760 kg. CE Machine.

Max lifting height: 7000 mm. Min own height: 5145 mm. Max lift capacity: 12.000 kg.

185 KW. Ad Blue. Scale. Joystick. Camera. Airconditioning.

Duplex. Side Shift. Forks: L: 2400 mm.

W: 220 mm. H: 100 mm.

Spreader for lift container from 2.9 Meter - 6.1 meter in Lenght!

German machine!

Topcondition!

ID NR: 173.

The General Terms and Conditions of Heinhuis are applicable to all adverts, offers and quotations by Heinhuis, all agreements entered into by Heinhuis and the negotiations preceding them. By any form of response you accept the applicability of the General Terms and Conditions of Heinhuis and you declare that you have taken note of these General Terms and Conditions. Our prices are export netto prices.