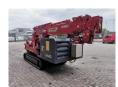

## UNIC URW 376 C2E Electric + Diesel Jip 700 kg Radio Remote!

## **Beschreibung**

Unic URW 376 C2E.

Year: 2014. Hours: 1001. Weight: 4000 kg. CE Machine. Capacity: 2.9 Ton. 4 point outriggers. Diesel + Electric. Jip: 700 KG.

Radio Remote Control.

Max hookheight: circa 15 Meter. Max outreach: 14.45 meter.