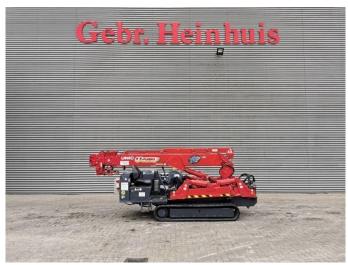

## UNIC URW 376 C2E Electric + Diesel Jip 700 kg Radio Remote!

## **Beschreibung**

Unic URW 376 C2E.

Year: 2014. Hours: 1001. Weight: 4000 kg. CE Machine. Capacity: 2.9 Ton. 4 point outriggers. Diesel + Electric. Jip: 700 KG.

Radio Remote Control.

Max hookheight: circa 15 Meter. Max outreach: 14.45 meter.

3.0 tons hooklift.

UC: 70%.

German Machine! Including Prufbuch!

ID NR: 329.

The General Terms and Conditions of Heinhuis are applicable to all adverts, offers and quotations by Heinhuis, all agreements entered into by Heinhuis and the negotiations preceding them. By any form of response you accept the applicability of the General Terms and Conditions of Heinhuis and you declare that you have taken note of these General Terms and Conditions. Our prices are export netto prices.