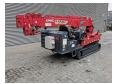

## UNIC URW 376 C2E Electric + Diesel Jip 700 kg Radio Remote!

## **Beschreibung**

Unic URW 376 C2E.

Year: 2014. Hours: 1001. Weight: 4000 kg. CE Machine. Capacity: 2.9 Ton. 4 point outriggers. Diesel + Electric. Jip: 700 KG.

Radio Remote Control.

Max hookheight: circa 15 Meter. Max outreach: 14.45 meter.

3.0 tons hooklift.

UC: 70%.

German Machine! Including Prufbuch!

ID NR: 329.

The General Terms and Conditions of Heinhuis are applicable to all adverts, offers and quotations by Heinhuis, all agreements entered into by Heinhuis and the negotiations preceding them. By any form of response you accept the applicability of the General Terms and Conditions of Heinhuis and you declare that you have taken note of these General Terms and Conditions. Our prices are export netto prices.