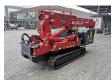

## UNIC URW 376 C2E Electric + Diesel Jip 700 kg Radio Remote!

## **Beschreibung**

Unic URW 376 C2E.

Year: 2014. Hours: 1001. Weight: 4000 kg. CE Machine. Capacity: 2.9 Ton. 4 point outriggers. Diesel + Electric. Jip: 700 KG.

Radio Remote Control.

Max hookheight: circa 15 Meter. Max outreach: 14.45 meter.