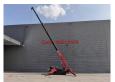

## UNIC URW 376 C2E Electric + Diesel Jip 700 kg Radio Remote!

## **Beschreibung**

Unic URW 376 C2E.

Year: 2014. Hours: 1001. Weight: 4000 kg. CE Machine. Capacity: 2.9 Ton. 4 point outriggers. Diesel + Electric. Jip: 700 KG.

Radio Remote Control.

Max hookheight: circa 15 Meter. Max outreach: 14.45 meter.

3.0 tons hooklift.

UC: 70%.

German Machine! Including Prufbuch!

ID NR: 329.

The General Terms and Conditions of Heinhuis are applicable to all adverts, offers and quotations by Heinhuis, all agreements entered into by Heinhuis and the negotiations preceding them. By any form of response you accept the applicability of the General Terms and Conditions of Heinhuis and you declare that you have taken note of these General Terms and Conditions. Our prices are export netto prices.