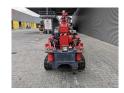

## UNIC URW 376 C2E Electric + Diesel Jip 700 kg Radio Remote!

## **Beschreibung**

Unic URW 376 C2E.

Year: 2014. Hours: 1001. Weight: 4000 kg. CE Machine. Capacity: 2.9 Ton. 4 point outriggers. Diesel + Electric. Jip: 700 KG.

Radio Remote Control.

Max hookheight: circa 15 Meter. Max outreach: 14.45 meter.