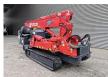

## UNIC URW 376 C2E Electric + Diesel Jip 700 kg Radio Remote!

## **Beschreibung**

Unic URW 376 C2E.

Year: 2014. Hours: 1001. Weight: 4000 kg. CE Machine. Capacity: 2.9 Ton. 4 point outriggers. Diesel + Electric. Jip: 700 KG.

Radio Remote Control.

Max hookheight: circa 15 Meter. Max outreach: 14.45 meter.

3.0 tons hooklift.

UC: 70%.

German Machine! Including Prufbuch!

ID NR: 329.

The General Terms and Conditions of Heinhuis are applicable to all adverts, offers and quotations by Heinhuis, all agreements entered into by Heinhuis and the negotiations preceding them. By any form of response you accept the applicability of the General Terms and Conditions of Heinhuis and you declare that you have taken note of these General Terms and Conditions. Our prices are export netto prices.