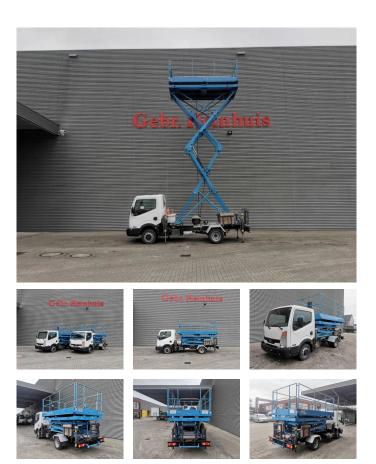

## **Nissan** Cabstar 35.13 - Weiss SF 10 - 400 KG Capacity - Tunnel/Airplane Lift - 2 Pieces!

## Beschreibung

Nissan Cabstar 35.13.

Year: 2011. Milage: 70.862 km. Manual gearbox 6 gears. Max weight: 3500 kg. Axle load: 1: 1750 kg. 2: 2200 kg. 3 Persons. Electrical operated windows. Wheelbase: 2850 mm. Tyres: 195/70R15 70%. Weiss SF 10. Year: 2011. Max lateral force: 200 N. Max wind speed: 12,5 m/s. Max capacity basket: 400 kg / 2 persons + 240 kg. 4 point outriggers. 10 meter!

2 pieces available!

Tunnel - Airplane Lift!

ID NR: 184.

The General Terms and Conditions of Heinhuis are applicable to all adverts, offers and quotations by Heinhuis, all agreements entered into by Heinhuis and the negotiations preceding them. By any form of response you accept the applicability of the General Terms and Conditions of Heinhuis and you declare that you have taken note of these General Terms and Conditions. Our prices are export netto prices.