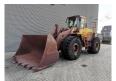

## Volvo L220E German Machine!

## **Beschreibung**

Volvo L220E.

Year: 2002. Hours: 28.286. Weight: 24.900 kh. CE machine. 258 KW.

Central greasing system.

Airconditioning.

1 Bucket with teeth: 193x327x115 cm.

Tyres: 29.5R25 70%.

German Machine!