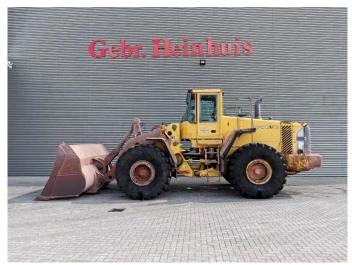

## Volvo L220E German Machine!

## **Beschreibung**

Volvo L220E.

Year: 2002. Hours: 28.286. Weight: 24.900 kh. CE machine. 258 KW.

Central greasing system.

Airconditioning.

1 Bucket with teeth: 193x327x115 cm.

Tyres: 29.5R25 70%.

German Machine!