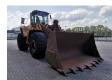

## Volvo L220E German Machine!

## **Beschreibung**

Volvo L220E.

Year: 2002. Hours: 28.286. Weight: 24.900 kh. CE machine. 258 KW.

Central greasing system.

Airconditioning.

1 Bucket with teeth: 193x327x115 cm.

Tyres: 29.5R25 70%.

German Machine!