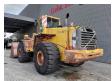

## Volvo L220E German Machine!

## **Beschreibung**

Volvo L220E.

Year: 2002. Hours: 28.286. Weight: 24.900 kh. CE machine. 258 KW.

Central greasing system.

Airconditioning.

1 Bucket with teeth: 193x327x115 cm.

Tyres: 29.5R25 70%.

German Machine!