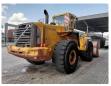

## Volvo L220E German Machine!

## **Beschreibung**

Volvo L220E.

Year: 2002. Hours: 28.286. Weight: 24.900 kh. CE machine. 258 KW.

Central greasing system.

Airconditioning.

1 Bucket with teeth: 193x327x115 cm.

Tyres: 29.5R25 70%.

German Machine!