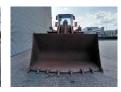

## Volvo L220E German Machine!

## **Beschreibung**

Volvo L220E.

Year: 2002. Hours: 28.286. Weight: 24.900 kh. CE machine. 258 KW.

Central greasing system.

Airconditioning.

1 Bucket with teeth: 193x327x115 cm.

Tyres: 29.5R25 70%.

German Machine!