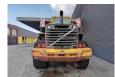

## Volvo L220E German Machine!

## **Beschreibung**

Volvo L220E.

Year: 2002. Hours: 28.286. Weight: 24.900 kh. CE machine. 258 KW.

Central greasing system.

Airconditioning.

1 Bucket with teeth: 193x327x115 cm.

Tyres: 29.5R25 70%.

German Machine!