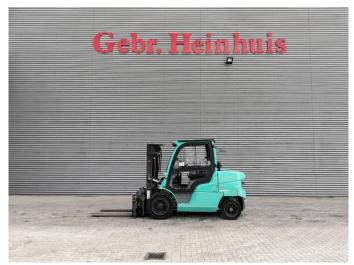

## Mitsubishi FD 45 NT Triplex Diesel 1500 Hours!

## **Beschreibung**

Mitsubishi FD 45 NT.

Year: 2019. Hours: 1529. Weight: 6580 kg. CE machine. Diesel.

Kaup rotator.

Hydr. adjustable forks.

Triplex. 55 KW.

Min own height: 2250 mm. Max lifting height: 4300 mm.

Closed cabin. Diesel.

Forks: L: 1200 mm. W: 150 mm. Thickness: 50 mm.

Tyres:

1: 300-15 NHS. 2: 7.00-12.

Nice Forklift!

ID NR: 119.

The General Terms and Conditions of Heinhuis are applicable to all adverts, offers and quotations by Heinhuis, all agreements entered into by Heinhuis and the negotiations preceding them. By any form of response you accept the applicability of the General Terms and Conditions of Heinhuis and you declare that you have taken note of these General Terms and Conditions. Our prices are export netto prices.