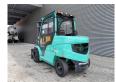

## Mitsubishi FD 45 NT Triplex Diesel 1500 Hours!

## **Beschreibung**

Mitsubishi FD 45 NT.

Year: 2019. Hours: 1529. Weight: 6580 kg. CE machine. Diesel.

Kaup rotator.

Hydr. adjustable forks.

Triplex. 55 KW.

Min own height: 2250 mm. Max lifting height: 4300 mm.

Closed cabin. Diesel.

Forks: L: 1200 mm. W: 150 mm. Thickness: 50 mm.

Tyres:

1: 300-15 NHS. 2: 7.00-12.

Nice Forklift!

ID NR: 119.

The General Terms and Conditions of Heinhuis are applicable to all adverts, offers and quotations by Heinhuis, all agreements entered into by Heinhuis and the negotiations preceding them. By any form of response you accept the applicability of the General Terms and Conditions of Heinhuis and you declare that you have taken note of these General Terms and Conditions. Our prices are export netto prices.