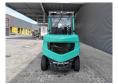

## Mitsubishi FD 45 NT Triplex Diesel 1500 Hours!

## **Beschreibung**

Mitsubishi FD 45 NT.

Year: 2019. Hours: 1529. Weight: 6580 kg. CE machine. Diesel.

Kaup rotator.

Hydr. adjustable forks.

Triplex. 55 KW.

Min own height: 2250 mm. Max lifting height: 4300 mm.

Closed cabin. Diesel.

Forks: L: 1200 mm. W: 150 mm. Thickness: 50 mm.

Tyres:

1: 300-15 NHS. 2: 7.00-12.

Nice Forklift!

ID NR: 119.

The General Terms and Conditions of Heinhuis are applicable to all adverts, offers and quotations by Heinhuis, all agreements entered into by Heinhuis and the negotiations preceding them. By any form of response you accept the applicability of the General Terms and Conditions of Heinhuis and you declare that you have taken note of these General Terms and Conditions. Our prices are export netto prices.