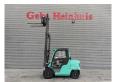

## Mitsubishi FD 45 NT Triplex Diesel 1500 Hours!

## **Beschreibung**

Mitsubishi FD 45 NT.

Year: 2019. Hours: 1529. Weight: 6580 kg. CE machine. Diesel.

Kaup rotator.

Hydr. adjustable forks.

Triplex. 55 KW.

Min own height: 2250 mm. Max lifting height: 4300 mm.

Closed cabin. Diesel.

Forks: L: 1200 mm. W: 150 mm. Thickness: 50 mm.

Tyres:

1: 300-15 NHS. 2: 7.00-12.

Nice Forklift!

ID NR: 119.

The General Terms and Conditions of Heinhuis are applicable to all adverts, offers and quotations by Heinhuis, all agreements entered into by Heinhuis and the negotiations preceding them. By any form of response you accept the applicability of the General Terms and Conditions of Heinhuis and you declare that you have taken note of these General Terms and Conditions. Our prices are export netto prices.