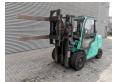

## Mitsubishi FD 45 NT Triplex Diesel 1500 Hours!

## **Beschreibung**

Mitsubishi FD 45 NT.

Year: 2019. Hours: 1529. Weight: 6580 kg. CE machine. Diesel.

Kaup rotator.

Hydr. adjustable forks.

Triplex. 55 KW.

Min own height: 2250 mm. Max lifting height: 4300 mm.

Closed cabin. Diesel.

Forks: L: 1200 mm. W: 150 mm. Thickness: 50 mm.

Tyres:

1: 300-15 NHS. 2: 7.00-12.

Nice Forklift!

ID NR: 119.

The General Terms and Conditions of Heinhuis are applicable to all adverts, offers and quotations by Heinhuis, all agreements entered into by Heinhuis and the negotiations preceding them. By any form of response you accept the applicability of the General Terms and Conditions of Heinhuis and you declare that you have taken note of these General Terms and Conditions. Our prices are export netto prices.