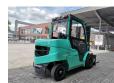

## Mitsubishi FD 45 NT Triplex Diesel 1500 Hours!

## **Beschreibung**

Mitsubishi FD 45 NT.

Year: 2019. Hours: 1529. Weight: 6580 kg. CE machine. Diesel.

Kaup rotator.

Hydr. adjustable forks.

Triplex. 55 KW.

Min own height: 2250 mm. Max lifting height: 4300 mm.

Closed cabin. Diesel.

Forks: L: 1200 mm. W: 150 mm. Thickness: 50 mm.

Tyres:

1: 300-15 NHS. 2: 7.00-12.

Nice Forklift!

ID NR: 119.

The General Terms and Conditions of Heinhuis are applicable to all adverts, offers and quotations by Heinhuis, all agreements entered into by Heinhuis and the negotiations preceding them. By any form of response you accept the applicability of the General Terms and Conditions of Heinhuis and you declare that you have taken note of these General Terms and Conditions. Our prices are export netto prices.