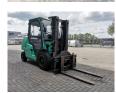

## Mitsubishi FD 45 NT Triplex Diesel 1500 Hours!

## **Beschreibung**

Mitsubishi FD 45 NT.

Year: 2019. Hours: 1529. Weight: 6580 kg. CE machine. Diesel.

Kaup rotator.

Hydr. adjustable forks.

Triplex. 55 KW.

Min own height: 2250 mm. Max lifting height: 4300 mm.

Closed cabin. Diesel.

Forks: L: 1200 mm. W: 150 mm. Thickness: 50 mm.

Tyres:

1: 300-15 NHS. 2: 7.00-12.

Nice Forklift!

ID NR: 119.

The General Terms and Conditions of Heinhuis are applicable to all adverts, offers and quotations by Heinhuis, all agreements entered into by Heinhuis and the negotiations preceding them. By any form of response you accept the applicability of the General Terms and Conditions of Heinhuis and you declare that you have taken note of these General Terms and Conditions. Our prices are export netto prices.