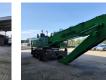

## Sennebogen 825 M - Magnetfunction - German Machine!

## Beschreibung

Sennebogen 825 M.

Year: 2015. Hours: 18.837. Weight: circa 28.800 kg. CE Machine. 129 KW Cummins QSB 6.7 engine. Hydr. elevating cabin (Maxcab). Airconditioning. Camera. 3th and 4th hydr. function. 4 point outriggers. Magnetfunction. Central greasing system. Compact boom: 7000 mm. Stick: 5300 mm. Max Range: 12-14 meter. Tyres: 10.00-20.