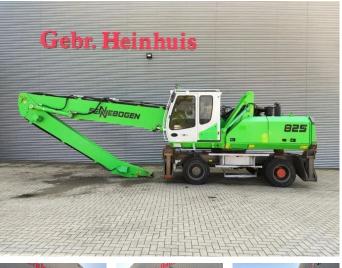

## Sennebogen 825 M - Magnetfunction - German Machine!

## Beschreibung

Sennebogen 825 M.

Year: 2015. Hours: 18.837. Weight: circa 28.800 kg. CE Machine. 129 KW Cummins QSB 6.7 engine. Hydr. elevating cabin (Maxcab). Airconditioning. Camera. 3th and 4th hydr. function. 4 point outriggers. Magnetfunction. Central greasing system. Compact boom: 7000 mm. Stick: 5300 mm. Max Range: 12-14 meter. Tyres: 10.00-20.