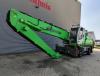

## Sennebogen 825 M - Magnetfunction - German Machine!

## Beschreibung

Sennebogen 825 M.

Year: 2015. Hours: 18.837. Weight: circa 28.800 kg. CE Machine. 129 KW Cummins QSB 6.7 engine. Hydr. elevating cabin (Maxcab). Airconditioning. Camera. 3th and 4th hydr. function. 4 point outriggers. Magnetfunction. Central greasing system. Compact boom: 7000 mm. Stick: 5300 mm. Max Range: 12-14 meter. Tyres: 10.00-20.