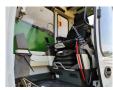

## Beschreibung

Sennebogen 825 M.

Year: 2015. Hours: 18.837. Weight: circa 28.800 kg. CE Machine. 129 KW Cummins QSB 6.7 engine. Hydr. elevating cabin (Maxcab). Airconditioning. Camera. 3th and 4th hydr. function. 4 point outriggers. Magnetfunction. Central greasing system. Compact boom: 7000 mm. Stick: 5300 mm. Max Range: 12-14 meter. Tyres: 10.00-20.