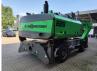

## Sennebogen 825 M - Magnetfunction - German Machine!

## Beschreibung

Sennebogen 825 M.

Year: 2015. Hours: 18.837. Weight: circa 28.800 kg. CE Machine. 129 KW Cummins QSB 6.7 engine. Hydr. elevating cabin (Maxcab). Airconditioning. Camera. 3th and 4th hydr. function. 4 point outriggers. Magnetfunction. Central greasing system. Compact boom: 7000 mm. Stick: 5300 mm. Max Range: 12-14 meter. Tyres: 10.00-20.