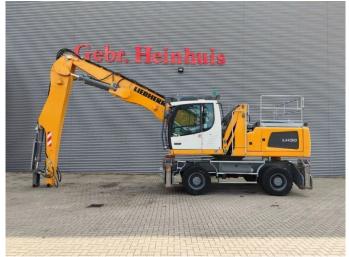

## Liebherr LH 30 M Litronic

## Beschreibung

Liebherr LH 30 M Litronic.

Year: 2020. Hours: 6649.

Max weight: 32.000 kg.

CE Machine. Axle load: 1: 20.000 kg. 2: 19.000 kg.

140 KW Liebherr D934 A7.25 engine.

Max speed: 12 kmh. Hydr. elevating cabin.

Camera.
Airconditioning.
4 point outriggers.
Central greasing system.
3th and 4th hydr. function.
Ad Blue.

Compact boom: 6800 mm.

Stick: 5000 mm. Tyres: 10.00-20.

ID NR: 235.

The General Terms and Conditions of Heinhuis are applicable to all adverts, offers and quotations by Heinhuis, all agreements entered into by Heinhuis and the negotiations preceding them. By any form of response you accept the applicability of the General Terms and Conditions of Heinhuis and you declare that you have taken note of these General Terms and Conditions. Our prices are export netto prices.