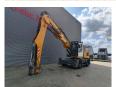

## Liebherr LH 30 M Litronic

## Beschreibung

Liebherr LH 30 M Litronic.

Year: 2020. Hours: 6649.

Max weight: 32.000 kg.

CE Machine. Axle load: 1: 20.000 kg. 2: 19.000 kg.

140 KW Liebherr D934 A7.25 engine.

Max speed: 12 kmh. Hydr. elevating cabin.

Camera.
Airconditioning.
4 point outriggers.
Central greasing system.
3th and 4th hydr. function.
Ad Blue.

Compact boom: 6800 mm.

Stick: 5000 mm. Tyres: 10.00-20.

ID NR: 235.

The General Terms and Conditions of Heinhuis are applicable to all adverts, offers and quotations by Heinhuis, all agreements entered into by Heinhuis and the negotiations preceding them. By any form of response you accept the applicability of the General Terms and Conditions of Heinhuis and you declare that you have taken note of these General Terms and Conditions. Our prices are export netto prices.