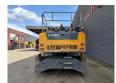

## Liebherr LH 30 M Litronic

## Beschreibung

Liebherr LH 30 M Litronic.

Year: 2020. Hours: 6649.

Max weight: 32.000 kg.

CE Machine. Axle load: 1: 20.000 kg. 2: 19.000 kg.

140 KW Liebherr D934 A7.25 engine.

Max speed: 12 kmh. Hydr. elevating cabin.

Camera.
Airconditioning.
4 point outriggers.
Central greasing system.
3th and 4th hydr. function.
Ad Blue.

Compact boom: 6800 mm.

Stick: 5000 mm. Tyres: 10.00-20.

ID NR: 235.

The General Terms and Conditions of Heinhuis are applicable to all adverts, offers and quotations by Heinhuis, all agreements entered into by Heinhuis and the negotiations preceding them. By any form of response you accept the applicability of the General Terms and Conditions of Heinhuis and you declare that you have taken note of these General Terms and Conditions. Our prices are export netto prices.