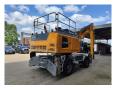

## Liebherr LH 30 M Litronic

## Beschreibung

Liebherr LH 30 M Litronic.

Year: 2020. Hours: 6649.

Max weight: 32.000 kg.

CE Machine. Axle load: 1: 20.000 kg. 2: 19.000 kg.

140 KW Liebherr D934 A7.25 engine.

Max speed: 12 kmh. Hydr. elevating cabin.

Camera.
Airconditioning.
4 point outriggers.
Central greasing system.
3th and 4th hydr. function.
Ad Blue.

Compact boom: 6800 mm.

Stick: 5000 mm. Tyres: 10.00-20.

ID NR: 235.

The General Terms and Conditions of Heinhuis are applicable to all adverts, offers and quotations by Heinhuis, all agreements entered into by Heinhuis and the negotiations preceding them. By any form of response you accept the applicability of the General Terms and Conditions of Heinhuis and you declare that you have taken note of these General Terms and Conditions. Our prices are export netto prices.