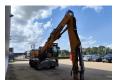

## Liebherr LH 30 M Litronic

## Beschreibung

Liebherr LH 30 M Litronic.

Year: 2020. Hours: 6649.

Max weight: 32.000 kg.

CE Machine. Axle load: 1: 20.000 kg. 2: 19.000 kg.

140 KW Liebherr D934 A7.25 engine.

Max speed: 12 kmh. Hydr. elevating cabin.

Camera.
Airconditioning.
4 point outriggers.
Central greasing system.
3th and 4th hydr. function.
Ad Blue.

Compact boom: 6800 mm.

Stick: 5000 mm. Tyres: 10.00-20.

ID NR: 235.

The General Terms and Conditions of Heinhuis are applicable to all adverts, offers and quotations by Heinhuis, all agreements entered into by Heinhuis and the negotiations preceding them. By any form of response you accept the applicability of the General Terms and Conditions of Heinhuis and you declare that you have taken note of these General Terms and Conditions. Our prices are export netto prices.