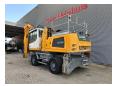

## Liebherr LH 30 M Litronic

## Beschreibung

Liebherr LH 30 M Litronic.

Year: 2020. Hours: 6649.

Max weight: 32.000 kg.

CE Machine. Axle load: 1: 20.000 kg. 2: 19.000 kg.

140 KW Liebherr D934 A7.25 engine.

Max speed: 12 kmh. Hydr. elevating cabin.

Camera.
Airconditioning.
4 point outriggers.
Central greasing system.
3th and 4th hydr. function.
Ad Blue.

Compact boom: 6800 mm.

Stick: 5000 mm. Tyres: 10.00-20.

ID NR: 235.

The General Terms and Conditions of Heinhuis are applicable to all adverts, offers and quotations by Heinhuis, all agreements entered into by Heinhuis and the negotiations preceding them. By any form of response you accept the applicability of the General Terms and Conditions of Heinhuis and you declare that you have taken note of these General Terms and Conditions. Our prices are export netto prices.