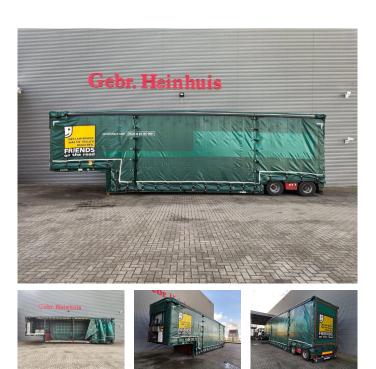

## **MEUSBURGER** MPG-2 3 meter Extand. Powersteering 12 Tons Axles!

## Beschreibung

Meusburger MPG-2.

Year: 2014. 12 Tons Gigant axles. Weight: 14.270 kg. Max weight: 43.000 kg. Kingpin load: 19.000 kg. Hydr. suspension. Powersteering 2 steering axles. 3 meter extandable. Sliding seals. Sliding roof. Hydraulic from trailer works on NATO electricty. Betweentable: 250 mm. Hydraulic widened. Radio Remote. Dimmensions inside trailer: Neck: L: 2900 mm. W: 2480 mm. H: 2540 mm. Kingpin height: 1150 mm. Floor: L: 7000 mm. W: 2480 mm. H: 3600 mm. Thickness floor: 200 mm. Backside trailer: L: 3000 mm. W: 2480 mm. H: 3030 mm. Tyres: 245/70R17,5 80%.