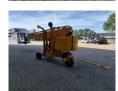

## **Denkalift** DL22N Full Electric Narrow Topcondition!

## **Beschreibung**

Denkalift DL 22 N.

Year: 2013. Hours: 459. Weight: 2300 kg. CE machine.

max capacity basket: 200 kg / 2 persons + 40 kg.

Max lateral force: 400 N. 3KW / 230 V / 50 Hz. 4 point outriggers. Rotated basket.

Electrical function in basket. Max working height: 22 meter. Max outreach: 10 meter. Tyres: 18x8.50-8 80%^.

ID NR: 233.

The General Terms and Conditions of Heinhuis are applicable to all adverts, offers and quotations by Heinhuis, all agreements entered into by Heinhuis and the negotiations preceding them. By any form of response you accept the applicability of the General Terms and Conditions of Heinhuis and you declare that you have taken note of these General Terms and Conditions. Our prices are export netto prices.