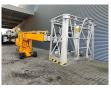

## **Denkalift** DL22N Full Electric Narrow Topcondition!

## **Beschreibung**

Denkalift DL 22 N.

Year: 2013. Hours: 459. Weight: 2300 kg. CE machine.

max capacity basket: 200 kg / 2 persons + 40 kg.

Max lateral force: 400 N. 3KW / 230 V / 50 Hz. 4 point outriggers. Rotated basket.

Electrical function in basket. Max working height: 22 meter. Max outreach: 10 meter. Tyres: 18x8.50-8 80%^.

ID NR: 233.

The General Terms and Conditions of Heinhuis are applicable to all adverts, offers and quotations by Heinhuis, all agreements entered into by Heinhuis and the negotiations preceding them. By any form of response you accept the applicability of the General Terms and Conditions of Heinhuis and you declare that you have taken note of these General Terms and Conditions. Our prices are export netto prices.