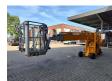

## **Denkalift** DL22N Full Electric Narrow Topcondition!

## **Beschreibung**

Denkalift DL 22 N.

Year: 2013. Hours: 459. Weight: 2300 kg. CE machine.

max capacity basket: 200 kg / 2 persons + 40 kg.

Max lateral force: 400 N. 3KW / 230 V / 50 Hz. 4 point outriggers. Rotated basket.

Electrical function in basket. Max working height: 22 meter. Max outreach: 10 meter. Tyres: 18x8.50-8 80%^.

ID NR: 233.

The General Terms and Conditions of Heinhuis are applicable to all adverts, offers and quotations by Heinhuis, all agreements entered into by Heinhuis and the negotiations preceding them. By any form of response you accept the applicability of the General Terms and Conditions of Heinhuis and you declare that you have taken note of these General Terms and Conditions. Our prices are export netto prices.