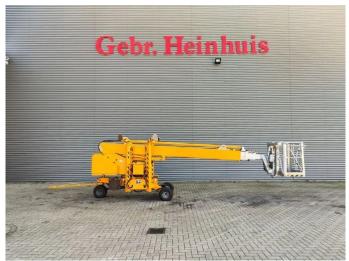

## **Denkalift** DL22N Full Electric Narrow Topcondition!

## **Beschreibung**

Denkalift DL 22 N.

Year: 2013. Hours: 459. Weight: 2300 kg. CE machine.

max capacity basket: 200 kg / 2 persons + 40 kg.

Max lateral force: 400 N. 3KW / 230 V / 50 Hz. 4 point outriggers. Rotated basket.

Electrical function in basket. Max working height: 22 meter. Max outreach: 10 meter. Tyres: 18x8.50-8 80%^.

ID NR: 233.

The General Terms and Conditions of Heinhuis are applicable to all adverts, offers and quotations by Heinhuis, all agreements entered into by Heinhuis and the negotiations preceding them. By any form of response you accept the applicability of the General Terms and Conditions of Heinhuis and you declare that you have taken note of these General Terms and Conditions. Our prices are export netto prices.