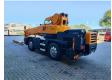

## Kato MR 130 R Cityrange Jip 3.6 - 5.5 Meter 4x4 3340 Hours!

## **Beschreibung**

Kato MR 130 R Cityrange.

Year: 2013. Milage: 16.646 km. Hours: 3341. Weight: 13.620 kg. CE Machine. Axle load: 1: 6790 kg.

Mitsubishi 4M50-TLE 3A engine.

129 KW.

2: 6975 kg.

Max capacity: 13 ton.

Camera.
Airconditioning.
Automatic gearbox.

4x4. Radio.

Steelsuspension. Jip: 3.6 - 5.5 meter.

Boom lenght: 5.3 - 24 meter.

4 point outriggers.

Max lifting height: 24.8 meter.

Max lifting height including Jip: 30.3 meter.

ACS (Automatic crane system).

13 tons hookblock. Tyres: 275/80R22,5 80%.

Nice Crane!

ID NR: 218.

The General Terms and Conditions of Heinhuis are applicable to all adverts, offers and quotations by Heinhuis, all agreements entered into by Heinhuis and the negotiations preceding them. By any form of response you accept the applicability of the General Terms and Conditions of Heinhuis and you declare that you have taken note of these General Terms and Conditions. Our prices are export netto prices.