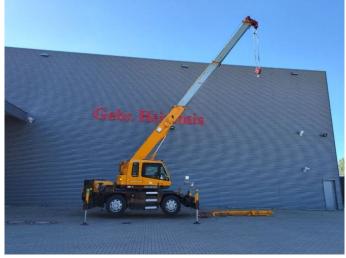

## Kato MR 130 R Cityrange Jip 3.6 - 5.5 Meter 4x4 3340 Hours!

## **Beschreibung**

Kato MR 130 R Cityrange.

Year: 2013. Milage: 16.646 km. Hours: 3341. Weight: 13.620 kg. CE Machine. Axle load: 1: 6790 kg.

Mitsubishi 4M50-TLE 3A engine.

129 KW.

2: 6975 kg.

Max capacity: 13 ton.

Camera.
Airconditioning.
Automatic gearbox.

4x4. Radio.

Steelsuspension. Jip: 3.6 - 5.5 meter.

Boom lenght: 5.3 - 24 meter.

4 point outriggers.

Max lifting height: 24.8 meter.

Max lifting height including Jip: 30.3 meter.

ACS (Automatic crane system).

13 tons hookblock. Tyres: 275/80R22,5 80%.

Nice Crane!

ID NR: 218.

The General Terms and Conditions of Heinhuis are applicable to all adverts, offers and quotations by Heinhuis, all agreements entered into by Heinhuis and the negotiations preceding them. By any form of response you accept the applicability of the General Terms and Conditions of Heinhuis and you declare that you have taken note of these General Terms and Conditions. Our prices are export netto prices.