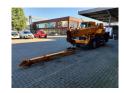

## Kato MR 130 R Cityrange Jip 3.6 - 5.5 Meter 4x4 3340 Hours!

## **Beschreibung**

Kato MR 130 R Cityrange.

Year: 2013. Milage: 16.646 km. Hours: 3341. Weight: 13.620 kg. CE Machine. Axle load: 1: 6790 kg.

Mitsubishi 4M50-TLE 3A engine.

129 KW.

2: 6975 kg.

Max capacity: 13 ton.

Camera.
Airconditioning.
Automatic gearbox.

4x4. Radio.

Steelsuspension. Jip: 3.6 - 5.5 meter.

Boom lenght: 5.3 - 24 meter.

4 point outriggers.

Max lifting height: 24.8 meter.

Max lifting height including Jip: 30.3 meter.

ACS (Automatic crane system).

13 tons hookblock. Tyres: 275/80R22,5 80%.

Nice Crane!

ID NR: 218.

The General Terms and Conditions of Heinhuis are applicable to all adverts, offers and quotations by Heinhuis, all agreements entered into by Heinhuis and the negotiations preceding them. By any form of response you accept the applicability of the General Terms and Conditions of Heinhuis and you declare that you have taken note of these General Terms and Conditions. Our prices are export netto prices.