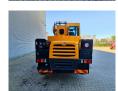

## Kato MR 130 R Cityrange Jip 3.6 - 5.5 Meter 4x4 3340 Hours!

## **Beschreibung**

Kato MR 130 R Cityrange.

Year: 2013. Milage: 16.646 km. Hours: 3341. Weight: 13.620 kg. CE Machine. Axle load: 1: 6790 kg.

Mitsubishi 4M50-TLE 3A engine.

129 KW.

2: 6975 kg.

Max capacity: 13 ton.

Camera.
Airconditioning.
Automatic gearbox.

4x4. Radio.

Steelsuspension. Jip: 3.6 - 5.5 meter.

Boom lenght: 5.3 - 24 meter.

4 point outriggers.

Max lifting height: 24.8 meter.

Max lifting height including Jip: 30.3 meter.

ACS (Automatic crane system).

13 tons hookblock. Tyres: 275/80R22,5 80%.

Nice Crane!

ID NR: 218.

The General Terms and Conditions of Heinhuis are applicable to all adverts, offers and quotations by Heinhuis, all agreements entered into by Heinhuis and the negotiations preceding them. By any form of response you accept the applicability of the General Terms and Conditions of Heinhuis and you declare that you have taken note of these General Terms and Conditions. Our prices are export netto prices.