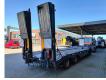

## Schwarzmüller G404 Radmulden Ramps!

## Beschreibung

Schwarzmuller G404.

Year: 2009. 9 tons Gigant axles. Weight: 9860 kg. Load Capacity: 34.140 kg. Max weight: 44.000 kg. Twistlocks. Steelsuspension. 2 x 25 cm widened. 2 point hydraulic outriggers on the back. 2 way hydraulic ramps. Ramps works on NATO and hydraulic from a truck. Lenght ramps: 2600 + 1500 mm. Radmulden: Height front radmulden: 55 cm. Height rear radmulden: 70 cm. Dimmensions floor: L: 9100 mm. W: 2550 mm. H: Neck: 1130 mm. H: Rear: 950 mm. Tyres: 235/75R17,5 80%.