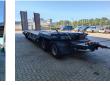

## Schwarzmüller G404 Radmulden Ramps!

## Beschreibung

Schwarzmuller G404.

Year: 2009. 9 tons Gigant axles. Weight: 9860 kg. Load Capacity: 34.140 kg. Max weight: 44.000 kg. Twistlocks. Steelsuspension. 2 x 25 cm widened. 2 point hydraulic outriggers on the back. 2 way hydraulic ramps. Ramps works on NATO and hydraulic from a truck. Lenght ramps: 2600 + 1500 mm. Radmulden: Height front radmulden: 55 cm. Height rear radmulden: 70 cm. Dimmensions floor: L: 9100 mm. W: 2550 mm. H: Neck: 1130 mm. H: Rear: 950 mm. Tyres: 235/75R17,5 80%.