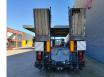

## Schwarzmüller G404 Radmulden Ramps!

## Beschreibung

Schwarzmuller G404.

Year: 2009. 9 tons Gigant axles. Weight: 9860 kg. Load Capacity: 34.140 kg. Max weight: 44.000 kg. Twistlocks. Steelsuspension. 2 x 25 cm widened. 2 point hydraulic outriggers on the back. 2 way hydraulic ramps. Ramps works on NATO and hydraulic from a truck. Lenght ramps: 2600 + 1500 mm. Radmulden: Height front radmulden: 55 cm. Height rear radmulden: 70 cm. Dimmensions floor: L: 9100 mm. W: 2550 mm. H: Neck: 1130 mm. H: Rear: 950 mm. Tyres: 235/75R17,5 80%.