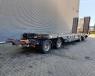

## Schwarzmüller G404 Radmulden Ramps!

## Beschreibung

Schwarzmuller G404.

Year: 2009. 9 tons Gigant axles. Weight: 9860 kg. Load Capacity: 34.140 kg. Max weight: 44.000 kg. Twistlocks. Steelsuspension. 2 x 25 cm widened. 2 point hydraulic outriggers on the back. 2 way hydraulic ramps. Ramps works on NATO and hydraulic from a truck. Lenght ramps: 2600 + 1500 mm. Radmulden: Height front radmulden: 55 cm. Height rear radmulden: 70 cm. Dimmensions floor: L: 9100 mm. W: 2550 mm. H: Neck: 1130 mm. H: Rear: 950 mm. Tyres: 235/75R17,5 80%.