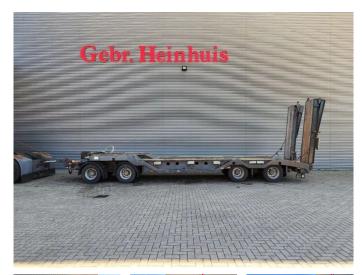

## Schwarzmüller G404 Radmulden Ramps!

## Beschreibung

Schwarzmuller G404.

Year: 2009. 9 tons Gigant axles. Weight: 9860 kg. Load Capacity: 34.140 kg. Max weight: 44.000 kg. Twistlocks. Steelsuspension. 2 x 25 cm widened. 2 point hydraulic outriggers on the back. 2 way hydraulic ramps. Ramps works on NATO and hydraulic from a truck. Lenght ramps: 2600 + 1500 mm. Radmulden: Height front radmulden: 55 cm. Height rear radmulden: 70 cm. Dimmensions floor: L: 9100 mm. W: 2550 mm. H: Neck: 1130 mm. H: Rear: 950 mm. Tyres: 235/75R17,5 80%.