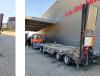

## Schwarzmüller G404 Radmulden Ramps!

## Beschreibung

Schwarzmuller G404.

Year: 2009. 9 tons Gigant axles. Weight: 9860 kg. Load Capacity: 34.140 kg. Max weight: 44.000 kg. Twistlocks. Steelsuspension. 2 x 25 cm widened. 2 point hydraulic outriggers on the back. 2 way hydraulic ramps. Ramps works on NATO and hydraulic from a truck. Lenght ramps: 2600 + 1500 mm. Radmulden: Height front radmulden: 55 cm. Height rear radmulden: 70 cm. Dimmensions floor: L: 9100 mm. W: 2550 mm. H: Neck: 1130 mm. H: Rear: 950 mm. Tyres: 235/75R17,5 80%.