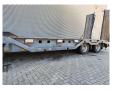

## Schwarzmüller G404 Radmulden Ramps!

## Beschreibung

Schwarzmuller G404.

Year: 2009. 9 tons Gigant axles. Weight: 9860 kg. Load Capacity: 34.140 kg. Max weight: 44.000 kg. Twistlocks. Steelsuspension. 2 x 25 cm widened. 2 point hydraulic outriggers on the back. 2 way hydraulic ramps. Ramps works on NATO and hydraulic from a truck. Lenght ramps: 2600 + 1500 mm. Radmulden: Height front radmulden: 55 cm. Height rear radmulden: 70 cm. Dimmensions floor: L: 9100 mm. W: 2550 mm. H: Neck: 1130 mm. H: Rear: 950 mm. Tyres: 235/75R17,5 80%.