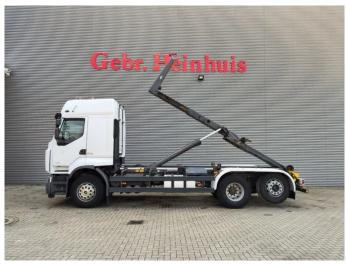

## **Renault** DXI EEV Euro 5 Lander 6x2 Meiller 20 Tons Hooklift 2 Pieces!

## **Beschreibung**

Renault Premium Lander 460 DXI 6x2.

Year: 2012.

Milage: 589.900 km.

Automatic.

Weight: 11.620 kg. Max weight: 26.000 kg.

Axle load: 1: 8000 kg. 2: 11.500 kg. 3: 7500 kg. Engine brake. Airconditioning.

Rockinger trailer coupling.

EEV Euro 5.

Tyres: 315/80R22,5 50-80%.

Meiller RK 20.65. Year: 2012. Capacity: 20 ton. Lenght: 6500 mm.

2 Pieces available!

German Truck!

ID NR: 256.

The General Terms and Conditions of Heinhuis are applicable to all adverts, offers and quotations by Heinhuis, all agreements entered into by Heinhuis and the negotiations preceding them. By any form of response you accept the applicability of the General Terms and Conditions of Heinhuis and you declare that you have taken note of these General Terms and Conditions. Our prices are export netto prices.