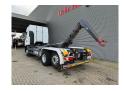

## **Renault** DXI EEV Euro 5 Lander 6x2 Meiller 20 Tons Hooklift 2 Pieces!

## **Beschreibung**

Renault Premium Lander 460 DXI 6x2.

Year: 2012.

Milage: 589.900 km.

Automatic.

Weight: 11.620 kg. Max weight: 26.000 kg.

Axle load: 1: 8000 kg. 2: 11.500 kg. 3: 7500 kg. Engine brake. Airconditioning.

Rockinger trailer coupling.

EEV Euro 5.

Tyres: 315/80R22,5 50-80%.

Meiller RK 20.65. Year: 2012. Capacity: 20 ton. Lenght: 6500 mm.

2 Pieces available!

German Truck!

ID NR: 256.

The General Terms and Conditions of Heinhuis are applicable to all adverts, offers and quotations by Heinhuis, all agreements entered into by Heinhuis and the negotiations preceding them. By any form of response you accept the applicability of the General Terms and Conditions of Heinhuis and you declare that you have taken note of these General Terms and Conditions. Our prices are export netto prices.