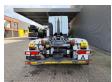

## **Renault** DXI EEV Euro 5 Lander 6x2 Meiller 20 Tons Hooklift 2 Pieces!

Rockinger trailer coupling.

EEV Euro 5.

Tyres: 315/80R22,5 50-80%.

Meiller RK 20.65. Year: 2012. Capacity: 20 ton. Lenght: 6500 mm.

2 Pieces available!

German Truck!

ID NR: 256.

The General Terms and Conditions of Heinhuis are applicable to all adverts, offers and quotations by Heinhuis, all agreements entered into by Heinhuis and the negotiations preceding them. By any form of response you accept the applicability of the General Terms and Conditions of Heinhuis and you declare that you have taken note of these General Terms and Conditions. Our prices are export netto prices.