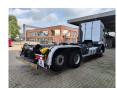

## **Renault** DXI EEV Euro 5 Lander 6x2 Meiller 20 Tons Hooklift 2 Pieces!

## **Beschreibung**

Renault Premium Lander 460 DXI 6x2.

Year: 2012.

Milage: 589.900 km.

Automatic.

Weight: 11.620 kg. Max weight: 26.000 kg.

Axle load: 1: 8000 kg. 2: 11.500 kg. 3: 7500 kg. Engine brake. Airconditioning.

Rockinger trailer coupling.

EEV Euro 5.

Tyres: 315/80R22,5 50-80%.

Meiller RK 20.65. Year: 2012. Capacity: 20 ton. Lenght: 6500 mm.

2 Pieces available!

German Truck!

ID NR: 256.

The General Terms and Conditions of Heinhuis are applicable to all adverts, offers and quotations by Heinhuis, all agreements entered into by Heinhuis and the negotiations preceding them. By any form of response you accept the applicability of the General Terms and Conditions of Heinhuis and you declare that you have taken note of these General Terms and Conditions. Our prices are export netto prices.