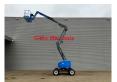

## ATN Zebra 16 1465 Hours!

## **Beschreibung**

ATN Zebra 16.

Year: 2015. Hours: 1465. Weight: 7200 kg. CE Machine.

Max capacity basket: 230 kg / 2 persons + 70 kg.

Max wind speed: 12,5 m/s.

Max lateral force: 400 N.

Max permitted tilt: 5 degree.

Kubota D1703-EU1 diesel engine.

Rotated basket.

Tyres: 330x28.5 Solid 90%.

ID NR: 132.

The General Terms and Conditions of Heinhuis are applicable to all adverts, offers and quotations by Heinhuis, all agreements entered into by Heinhuis and the negotiations preceding them. By any form of response you accept the applicability of the General Terms and Conditions of Heinhuis and you declare that you have taken note of these General Terms and Conditions. Our prices are export netto prices.