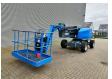

## ATN Zebra 16 1465 Hours!

## **Beschreibung**

ATN Zebra 16.

Year: 2015. Hours: 1465. Weight: 7200 kg. CE Machine.

Max capacity basket: 230 kg / 2 persons + 70 kg.

Max wind speed: 12,5 m/s.

Max lateral force: 400 N.

Max permitted tilt: 5 degree.

Kubota D1703-EU1 diesel engine.

Rotated basket.

Tyres: 330x28.5 Solid 90%.

ID NR: 132.

The General Terms and Conditions of Heinhuis are applicable to all adverts, offers and quotations by Heinhuis, all agreements entered into by Heinhuis and the negotiations preceding them. By any form of response you accept the applicability of the General Terms and Conditions of Heinhuis and you declare that you have taken note of these General Terms and Conditions. Our prices are export netto prices.