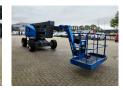

## **Beschreibung**

ATN Zebra 16.

Year: 2015. Hours: 1465. Weight: 7200 kg. CE Machine.

Max capacity basket: 230 kg / 2 persons + 70 kg.

Max wind speed: 12,5 m/s.

Max lateral force: 400 N.

Max permitted tilt: 5 degree.

Kubota D1703-EU1 diesel engine.

Rotated basket.

Tyres: 330x28.5 Solid 90%.

ID NR: 132.

The General Terms and Conditions of Heinhuis are applicable to all adverts, offers and quotations by Heinhuis, all agreements entered into by Heinhuis and the negotiations preceding them. By any form of response you accept the applicability of the General Terms and Conditions of Heinhuis and you declare that you have taken note of these General Terms and Conditions. Our prices are export netto prices.