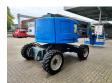

## **Beschreibung**

ATN Zebra 16.

Year: 2015. Hours: 1465. Weight: 7200 kg. CE Machine.

Max capacity basket: 230 kg / 2 persons + 70 kg.

Max wind speed: 12,5 m/s.

Max lateral force: 400 N.

Max permitted tilt: 5 degree.

Kubota D1703-EU1 diesel engine.

Rotated basket.

Tyres: 330x28.5 Solid 90%.

ID NR: 132.

The General Terms and Conditions of Heinhuis are applicable to all adverts, offers and quotations by Heinhuis, all agreements entered into by Heinhuis and the negotiations preceding them. By any form of response you accept the applicability of the General Terms and Conditions of Heinhuis and you declare that you have taken note of these General Terms and Conditions. Our prices are export netto prices.