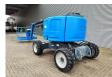

## ATN Zebra 16 1465 Hours!

## **Beschreibung**

ATN Zebra 16.

Year: 2015. Hours: 1465. Weight: 7200 kg. CE Machine.

Max capacity basket: 230 kg / 2 persons + 70 kg.

Max wind speed: 12,5 m/s.

Max lateral force: 400 N.

Max permitted tilt: 5 degree.

Kubota D1703-EU1 diesel engine.

Rotated basket.

Tyres: 330x28.5 Solid 90%.

ID NR: 132.

The General Terms and Conditions of Heinhuis are applicable to all adverts, offers and quotations by Heinhuis, all agreements entered into by Heinhuis and the negotiations preceding them. By any form of response you accept the applicability of the General Terms and Conditions of Heinhuis and you declare that you have taken note of these General Terms and Conditions. Our prices are export netto prices.