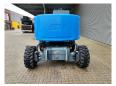

## **Beschreibung**

ATN Zebra 16.

Year: 2015. Hours: 1465. Weight: 7200 kg. CE Machine.

Max capacity basket: 230 kg / 2 persons + 70 kg.

Max wind speed: 12,5 m/s.

Max lateral force: 400 N.

Max permitted tilt: 5 degree.

Kubota D1703-EU1 diesel engine.

Rotated basket.

Tyres: 330x28.5 Solid 90%.

ID NR: 132.

The General Terms and Conditions of Heinhuis are applicable to all adverts, offers and quotations by Heinhuis, all agreements entered into by Heinhuis and the negotiations preceding them. By any form of response you accept the applicability of the General Terms and Conditions of Heinhuis and you declare that you have taken note of these General Terms and Conditions. Our prices are export netto prices.