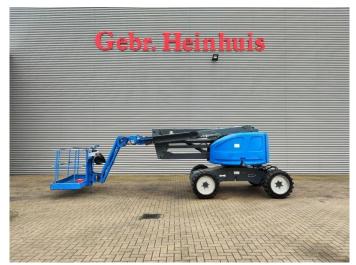

## ATN Zebra 16 1465 Hours!

## **Beschreibung**

ATN Zebra 16.

Year: 2015. Hours: 1465. Weight: 7200 kg. CE Machine.

Max capacity basket: 230 kg / 2 persons + 70 kg.

Max wind speed: 12,5 m/s.

Max lateral force: 400 N.

Max permitted tilt: 5 degree.

Kubota D1703-EU1 diesel engine.

Rotated basket.

Tyres: 330x28.5 Solid 90%.

ID NR: 132.

The General Terms and Conditions of Heinhuis are applicable to all adverts, offers and quotations by Heinhuis, all agreements entered into by Heinhuis and the negotiations preceding them. By any form of response you accept the applicability of the General Terms and Conditions of Heinhuis and you declare that you have taken note of these General Terms and Conditions. Our prices are export netto prices.