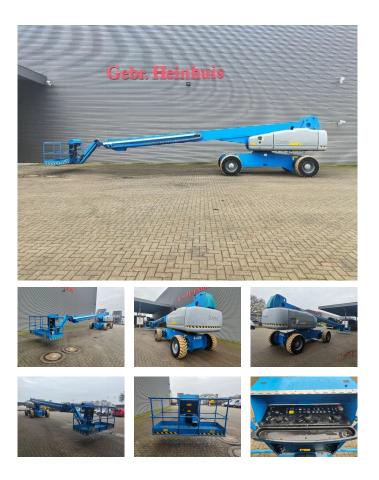

## Genie S-105 1145 Hours 34 meter German Machine!

## Beschreibung

Genie S-105.

Year: 2016. Hours: 1145. Weight: 17.878 kg. CE Machine. Max capacity basket: 227 kg. Max lateral force: 400 N. Max permitted tilt: 4.5 degree. Max wind speed: 12,5 m/s. Max platform height: 32 meter. Max working height: 34 meter. Max outreach: 24.7 meter. 40%. 4x4x4. Rotated basket. Deutz TD 2.9 L4 engine. Widened UC. Non marking tyres: 385/65D22,5 80%.