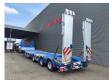

## ES-GE 3.SOU-1N-RM 4.05m Extendable, Ramps, Liftaxle

## **Beschreibung**

ES-GE 3.SOU-1N-RM

Year: 2016.

10 tons gigant axles. Weight: 9822 kg. Max weight: 48.000 kg.

Winch.

Hydr. works on NATO electricity from a truck.

EBS ABS ALB. 1e Axle liftaxle.

4.05 meter extandable. 2 x 25 cm widened.

**Twistlocks** Airsuspension.

2 point hydraulic outriggers on the back.

2 way hydraulic ramps.

Lenght ramps: 2800 + 1400 mm.

Allu boards on neck. Mega /Lowdeck Dimmensions:

Neck:

L: 4350 mm.

W: 2550 mm.

H: 1100 mm.

Floor:

L: 8750 mm.

W: 2550 mm. H: 900 mm.

Tyres: 235/75R17,5 80%.

ID NR: 502.

The General Terms and Conditions of Heinhuis are applicable to all adverts, offers and quotations by Heinhuis, all agreements entered into by Heinhuis and the negotiations preceding them. By any form of response you accept the applicability of the General Terms and Conditions of Heinhuis and you declare that you have taken note of these General Terms and Conditions. Our prices are export netto prices.