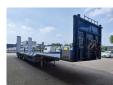

## ES-GE 3.SOU-1N-RM 4.05m Extendable, Ramps, Liftaxle

## **Beschreibung**

ES-GE 3.SOU-1N-RM

Year: 2016.

10 tons gigant axles. Weight: 9822 kg. Max weight: 48.000 kg.

Winch.

Hydr. works on NATO electricity from a truck.

EBS ABS ALB. 1e Axle liftaxle.

4.05 meter extandable. 2 x 25 cm widened.

**Twistlocks** Airsuspension.

2 point hydraulic outriggers on the back.

2 way hydraulic ramps.

Lenght ramps: 2800 + 1400 mm.

Allu boards on neck. Mega /Lowdeck Dimmensions:

Neck:

L: 4350 mm.

W: 2550 mm.

H: 1100 mm.

Floor:

L: 8750 mm.

W: 2550 mm. H: 900 mm.

Tyres: 235/75R17,5 80%.

ID NR: 502.

The General Terms and Conditions of Heinhuis are applicable to all adverts, offers and quotations by Heinhuis, all agreements entered into by Heinhuis and the negotiations preceding them. By any form of response you accept the applicability of the General Terms and Conditions of Heinhuis and you declare that you have taken note of these General Terms and Conditions. Our prices are export netto prices.