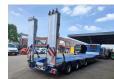

## ES-GE 3.SOU-1N-RM 4.05m Extendable, Ramps, Liftaxle

## **Beschreibung**

ES-GE 3.SOU-1N-RM

Year: 2016.

10 tons gigant axles. Weight: 9822 kg. Max weight: 48.000 kg.

Winch.

Hydr. works on NATO electricity from a truck.

EBS ABS ALB. 1e Axle liftaxle.

4.05 meter extandable. 2 x 25 cm widened.

**Twistlocks** Airsuspension.

2 point hydraulic outriggers on the back.

2 way hydraulic ramps.

Lenght ramps: 2800 + 1400 mm.

Allu boards on neck. Mega /Lowdeck Dimmensions:

Neck:

L: 4350 mm.

W: 2550 mm.