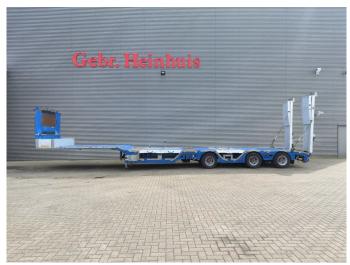

## ES-GE 3.SOU-1N-RM 4.05m Extendable, Ramps, Liftaxle

## **Beschreibung**

ES-GE 3.SOU-1N-RM

Year: 2016.

10 tons gigant axles. Weight: 9822 kg. Max weight: 48.000 kg.

Winch.

Hydr. works on NATO electricity from a truck.

EBS ABS ALB. 1e Axle liftaxle.

4.05 meter extandable. 2 x 25 cm widened.

**Twistlocks** Airsuspension.

2 point hydraulic outriggers on the back.

2 way hydraulic ramps.

Lenght ramps: 2800 + 1400 mm.

Allu boards on neck. Mega /Lowdeck Dimmensions:

Neck:

L: 4350 mm.

W: 2550 mm.

H: 1100 mm.

Floor:

L: 8750 mm.

W: 2550 mm. H: 900 mm.

Tyres: 235/75R17,5 80%.

ID NR: 502.

The General Terms and Conditions of Heinhuis are applicable to all adverts, offers and quotations by Heinhuis, all agreements entered into by Heinhuis and the negotiations preceding them. By any form of response you accept the applicability of the General Terms and Conditions of Heinhuis and you declare that you have taken note of these General Terms and Conditions. Our prices are export netto prices.