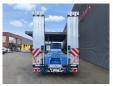

## ES-GE 3.SOU-1N-RM 4.05m Extendable, Ramps, Liftaxle

## **Beschreibung**

ES-GE 3.SOU-1N-RM

Year: 2016.

10 tons gigant axles. Weight: 9822 kg. Max weight: 48.000 kg.

Winch.

Hydr. works on NATO electricity from a truck.

EBS ABS ALB. 1e Axle liftaxle.

4.05 meter extandable. 2 x 25 cm widened.

**Twistlocks** Airsuspension.

2 point hydraulic outriggers on the back.

2 way hydraulic ramps.

Lenght ramps: 2800 + 1400 mm.

Allu boards on neck. Mega /Lowdeck Dimmensions:

Neck:

L: 4350 mm.

W: 2550 mm.