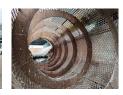

## Doppstadt SM 620 Profi 40x40 mm!

## **Beschreibung**

Doppstadt SM 620 Profi.

Year: 2015.
Hours: 6050.
Weight: 19.000 kg.
CE machine.
9 tons Fortuna axles.
2 way side belt.
2 way convenyor.
40x40 mm.

Tyres: 435/50R19,5 80%.

ID NR: 280 C.

The General Terms and Conditions of Heinhuis are applicable to all adverts, offers and quotations by Heinhuis, all agreements entered into by Heinhuis and the negotiations preceding them. By any form of response you accept the applicability of the General Terms and Conditions of Heinhuis and you declare that you have taken note of these General Terms and Conditions. Our prices are export netto prices.