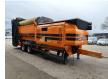

## Doppstadt SM 620 Profi 40x40 mm!

## **Beschreibung**

Doppstadt SM 620 Profi.

Year: 2015.
Hours: 6050.
Weight: 19.000 kg.
CE machine.
9 tons Fortuna axles.
2 way side belt.
2 way convenyor.
40x40 mm.

Tyres: 435/50R19,5 80%.

ID NR: 280 C.

The General Terms and Conditions of Heinhuis are applicable to all adverts, offers and quotations by Heinhuis, all agreements entered into by Heinhuis and the negotiations preceding them. By any form of response you accept the applicability of the General Terms and Conditions of Heinhuis and you declare that you have taken note of these General Terms and Conditions. Our prices are export netto prices.