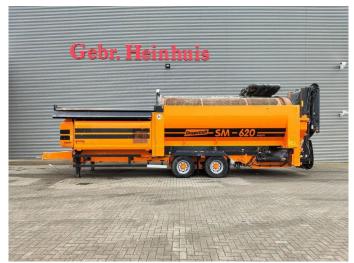

## Doppstadt SM 620 Profi 40x40 mm!

## **Beschreibung**

Doppstadt SM 620 Profi.

Year: 2015.
Hours: 6050.
Weight: 19.000 kg.
CE machine.
9 tons Fortuna axles.
2 way side belt.
2 way convenyor.
40x40 mm.

Tyres: 435/50R19,5 80%.

ID NR: 280 C.

The General Terms and Conditions of Heinhuis are applicable to all adverts, offers and quotations by Heinhuis, all agreements entered into by Heinhuis and the negotiations preceding them. By any form of response you accept the applicability of the General Terms and Conditions of Heinhuis and you declare that you have taken note of these General Terms and Conditions. Our prices are export netto prices.