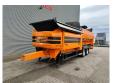

## Doppstadt SM 620 Profi 40x40 mm!

## **Beschreibung**

Doppstadt SM 620 Profi.

Year: 2015.
Hours: 6050.
Weight: 19.000 kg.
CE machine.
9 tons Fortuna axles.
2 way side belt.
2 way convenyor.
40x40 mm.

Tyres: 435/50R19,5 80%.

ID NR: 280 C.

The General Terms and Conditions of Heinhuis are applicable to all adverts, offers and quotations by Heinhuis, all agreements entered into by Heinhuis and the negotiations preceding them. By any form of response you accept the applicability of the General Terms and Conditions of Heinhuis and you declare that you have taken note of these General Terms and Conditions. Our prices are export netto prices.