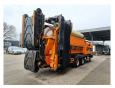

## Doppstadt SM 620 Profi 40x40 mm!

## **Beschreibung**

Doppstadt SM 620 Profi.

Year: 2015.
Hours: 6050.
Weight: 19.000 kg.
CE machine.
9 tons Fortuna axles.
2 way side belt.
2 way convenyor.
40x40 mm.

Tyres: 435/50R19,5 80%.

ID NR: 280 C.

The General Terms and Conditions of Heinhuis are applicable to all adverts, offers and quotations by Heinhuis, all agreements entered into by Heinhuis and the negotiations preceding them. By any form of response you accept the applicability of the General Terms and Conditions of Heinhuis and you declare that you have taken note of these General Terms and Conditions. Our prices are export netto prices.