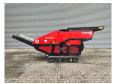

## Red Rhino 5000 Plus

## **Beschreibung**

Red Rhino 5000 Plus.

Year: 2019. Hours: 1486. Weight: 3050 kg. CE Machine.

Radio Remote Control.

500x250 mm.

Average Product size from 20 mm to 100 mm.

Kubota 25 HP 4 cilinder engine.

UC: 80%.