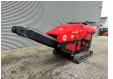

## Red Rhino 5000 Plus

## **Beschreibung**

Red Rhino 5000 Plus.

Year: 2019. Hours: 1486. Weight: 3050 kg. CE Machine.

Radio Remote Control.

500x250 mm.

Average Product size from 20 mm to 100 mm.

Kubota 25 HP 4 cilinder engine.

UC: 80%.