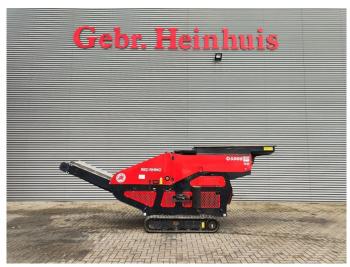

## Red Rhino 5000 Plus

## **Beschreibung**

Red Rhino 5000 Plus.

Year: 2019. Hours: 1486. Weight: 3050 kg. CE Machine.

Radio Remote Control.

500x250 mm.

Average Product size from 20 mm to 100 mm.

Kubota 25 HP 4 cilinder engine.

UC: 80%.