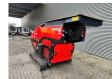

## Red Rhino 5000 Plus

## **Beschreibung**

Red Rhino 5000 Plus.

Year: 2019. Hours: 1486. Weight: 3050 kg. CE Machine.

Radio Remote Control.

500x250 mm.

Average Product size from 20 mm to 100 mm.

Kubota 25 HP 4 cilinder engine.

UC: 80%.