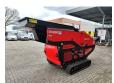

## Red Rhino 5000 Plus

## **Beschreibung**

Red Rhino 5000 Plus.

Year: 2019. Hours: 1486. Weight: 3050 kg. CE Machine.

Radio Remote Control.

500x250 mm.

Average Product size from 20 mm to 100 mm.

Kubota 25 HP 4 cilinder engine.

UC: 80%.