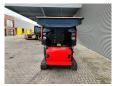

## Red Rhino 5000 Plus

## **Beschreibung**

Red Rhino 5000 Plus.

Year: 2019. Hours: 1486. Weight: 3050 kg. CE Machine.

Radio Remote Control.

500x250 mm.

Average Product size from 20 mm to 100 mm.

Kubota 25 HP 4 cilinder engine.

UC: 80%.