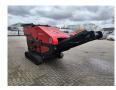

## Red Rhino 5000 Plus

## **Beschreibung**

Red Rhino 5000 Plus.

Year: 2019. Hours: 1486. Weight: 3050 kg. CE Machine.

Radio Remote Control.

500x250 mm.

Average Product size from 20 mm to 100 mm.

Kubota 25 HP 4 cilinder engine.

UC: 80%.