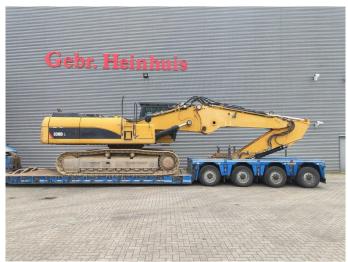

## Caterpillar 330 UHD-DL Normal + Demolitionboom 21 Meter 2 x Oil Quick OQ80 Quick Hitch German Machine!

## **Beschreibung**

Caterpillar 330 UHD-DL.

Year: 2008. Hours: 13.211. CE machine.

Central greasing system.

Airconditioning. Seatheating. Hydr. Tippable cabin.

Pads: 600 mm. UC: 80%. Widened UC.

Normal boom with Oil quick OQ80 quick hitch.

Demolition boom 21 meter working height with Oil quick OQ80

quick hitch.

Nice Machine!

German Machine!

ID NR: 100.

The General Terms and Conditions of Heinhuis are applicable to all adverts, offers and quotations by Heinhuis, all agreements entered into by Heinhuis and the negotiations preceding them. By any form of response you accept the applicability of the General Terms and Conditions of Heinhuis and you declare that you have taken note of these General Terms and Conditions. Our prices are export netto prices.