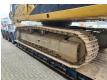

## **Beschreibung**

Caterpillar 330 UHD-DL.

Year: 2008. Hours: 13.211. CE machine.

Central greasing system.

Airconditioning. Seatheating. Hydr. Tippable cabin.

Pads: 600 mm. UC: 80%. Widened UC.

Normal boom with Oil quick OQ80 quick hitch.