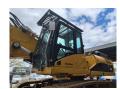

## Caterpillar 330 UHD-DL Normal + Demolitionboom 21 Meter 2 x Oil Quick OQ80 Quick Hitch German Machine!

## **Beschreibung**

Caterpillar 330 UHD-DL.

Year: 2008. Hours: 13.211. CE machine.

Central greasing system.

Airconditioning. Seatheating. Hydr. Tippable cabin.

Pads: 600 mm. UC: 80%. Widened UC.

Normal boom with Oil quick OQ80 quick hitch.