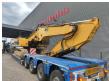

## Caterpillar 330 UHD-DL Normal + Demolitionboom 21 Meter 2 x Oil Quick OQ80 Quick Hitch German Machine!

## **Beschreibung**

Caterpillar 330 UHD-DL.

Year: 2008. Hours: 13.211. CE machine.

Central greasing system.

Airconditioning. Seatheating. Hydr. Tippable cabin.

Pads: 600 mm. UC: 80%. Widened UC.

Normal boom with Oil quick OQ80 quick hitch.

Demolition boom 21 meter working height with Oil quick OQ80

quick hitch.

Nice Machine!

German Machine!

ID NR: 100.

The General Terms and Conditions of Heinhuis are applicable to all adverts, offers and quotations by Heinhuis, all agreements entered into by Heinhuis and the negotiations preceding them. By any form of response you accept the applicability of the General Terms and Conditions of Heinhuis and you declare that you have taken note of these General Terms and Conditions. Our prices are export netto prices.