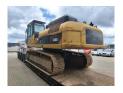

## Caterpillar 330 UHD-DL Normal + Demolitionboom 21 Meter 2 x Oil Quick OQ80 Quick Hitch German Machine!

## **Beschreibung**

Caterpillar 330 UHD-DL.

Year: 2008. Hours: 13.211. CE machine.

Central greasing system.

Airconditioning. Seatheating. Hydr. Tippable cabin.

Pads: 600 mm. UC: 80%. Widened UC.

Normal boom with Oil quick OQ80 quick hitch.