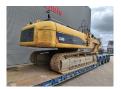

## Caterpillar 330 UHD-DL Normal + Demolitionboom 21 Meter 2 x Oil Quick OQ80 Quick Hitch German Machine!

## **Beschreibung**

Caterpillar 330 UHD-DL.

Year: 2008. Hours: 13.211. CE machine.

Central greasing system.

Airconditioning. Seatheating. Hydr. Tippable cabin.

Pads: 600 mm. UC: 80%. Widened UC.

Normal boom with Oil quick OQ80 quick hitch.

Demolition boom 21 meter working height with Oil quick OQ80

quick hitch.

Nice Machine!

German Machine!

ID NR: 100.

The General Terms and Conditions of Heinhuis are applicable to all adverts, offers and quotations by Heinhuis, all agreements entered into by Heinhuis and the negotiations preceding them. By any form of response you accept the applicability of the General Terms and Conditions of Heinhuis and you declare that you have taken note of these General Terms and Conditions. Our prices are export netto prices.