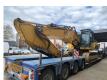

## Caterpillar 330 UHD-DL Normal + Demolitionboom 21 Meter 2 x Oil Quick OQ80 Quick Hitch German Machine!

## **Beschreibung**

Caterpillar 330 UHD-DL.

Year: 2008. Hours: 13.211. CE machine.

Central greasing system.

Airconditioning. Seatheating. Hydr. Tippable cabin.

Pads: 600 mm. UC: 80%. Widened UC.

Normal boom with Oil quick OQ80 quick hitch.

Demolition boom 21 meter working height with Oil quick OQ80

quick hitch.

Nice Machine!

German Machine!

ID NR: 100.

The General Terms and Conditions of Heinhuis are applicable to all adverts, offers and quotations by Heinhuis, all agreements entered into by Heinhuis and the negotiations preceding them. By any form of response you accept the applicability of the General Terms and Conditions of Heinhuis and you declare that you have taken note of these General Terms and Conditions. Our prices are export netto prices.