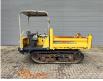

## Yanmar C30R-2B German Machine!

## Beschreibung

Yanmar C30R-2B.

Year: 2016. Hours: 1026. Weight: 2365 kg. CE Machine. 19.2 KW. Open cabin. Dimmensions inside kipper: L: 1700 mm. W: 1400 mm. H: 370 mm. UC: 80%.

ID NR: 287.

German Machine!