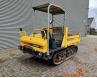

## Yanmar C30R-2B German Machine!

## Beschreibung

Yanmar C30R-2B.

Year: 2016. Hours: 1026. Weight: 2365 kg. CE Machine. 19.2 KW. Open cabin. Dimmensions inside kipper: L: 1700 mm. W: 1400 mm. H: 370 mm. UC: 80%.

ID NR: 287.

German Machine!