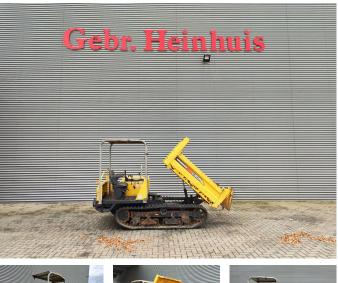

## Yanmar C30R-2B German Machine!

## Beschreibung

Yanmar C30R-2B.

Year: 2016. Hours: 1026. Weight: 2365 kg. CE Machine. 19.2 KW. Open cabin. Dimmensions inside kipper: L: 1700 mm. W: 1400 mm. H: 370 mm. UC: 80%.

ID NR: 287.

German Machine!