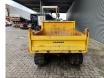

## Yanmar C30R-2B German Machine!

## Beschreibung

Yanmar C30R-2B.

Year: 2016. Hours: 1026. Weight: 2365 kg. CE Machine. 19.2 KW. Open cabin. Dimmensions inside kipper: L: 1700 mm. W: 1400 mm. H: 370 mm. UC: 80%.

ID NR: 287.

German Machine!