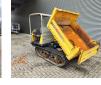

## Yanmar C30R-2B German Machine!

## Beschreibung

Yanmar C30R-2B.

Year: 2016. Hours: 1026. Weight: 2365 kg. CE Machine. 19.2 KW. Open cabin. Dimmensions inside kipper: L: 1700 mm. W: 1400 mm. H: 370 mm. UC: 80%.

ID NR: 287.

German Machine!