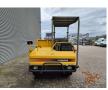

## Yanmar C30R-2B German Machine!

## Beschreibung

Yanmar C30R-2B.

Year: 2016. Hours: 1026. Weight: 2365 kg. CE Machine. 19.2 KW. Open cabin. Dimmensions inside kipper: L: 1700 mm. W: 1400 mm. H: 370 mm. UC: 80%.

ID NR: 287.

German Machine!