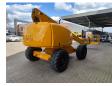

# Haulotte H21TX

## Beschreibung

Haulotte H21TX.

Year: 2011. Hours: 4397. Weight: 11.750 kg. CE machine. 32.1 KW. Max capacity basket: 230 kg / 2 persons + 70 kg. Max lateral force: 400 N. Max wind speed: 12,5 m/s. Max permitted tilt: 5 degree / 40%. Hatz 3L41C diesel engine. Rotated basket. Tyres: 385/65-22,5 80%. 21 Meter!