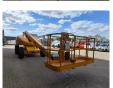

# Haulotte H21TX

## Beschreibung

Haulotte H21TX.

Year: 2011. Hours: 4397. Weight: 11.750 kg. CE machine. 32.1 KW. Max capacity basket: 230 kg / 2 persons + 70 kg. Max lateral force: 400 N. Max wind speed: 12,5 m/s. Max permitted tilt: 5 degree / 40%. Hatz 3L41C diesel engine. Rotated basket. Tyres: 385/65-22,5 80%. 21 Meter!