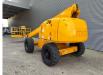

# Haulotte H21TX

## Beschreibung

Haulotte H21TX.

Year: 2011. Hours: 4397. Weight: 11.750 kg. CE machine. 32.1 KW. Max capacity basket: 230 kg / 2 persons + 70 kg. Max lateral force: 400 N. Max wind speed: 12,5 m/s. Max permitted tilt: 5 degree / 40%. Hatz 3L41C diesel engine. Rotated basket. Tyres: 385/65-22,5 80%. 21 Meter!