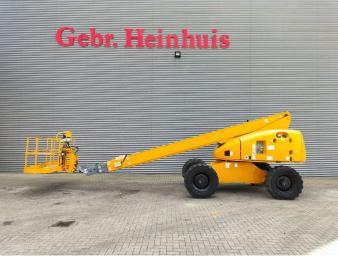

# Haulotte H21TX

## Beschreibung

Haulotte H21TX.

Year: 2011. Hours: 4397. Weight: 11.750 kg. CE machine. 32.1 KW. Max capacity basket: 230 kg / 2 persons + 70 kg. Max lateral force: 400 N. Max wind speed: 12,5 m/s. Max permitted tilt: 5 degree / 40%. Hatz 3L41C diesel engine. Rotated basket. Tyres: 385/65-22,5 80%. 21 Meter!