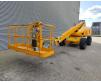

# Haulotte H21TX

## Beschreibung

Haulotte H21TX.

Year: 2011. Hours: 4397. Weight: 11.750 kg. CE machine. 32.1 KW. Max capacity basket: 230 kg / 2 persons + 70 kg. Max lateral force: 400 N. Max wind speed: 12,5 m/s. Max permitted tilt: 5 degree / 40%. Hatz 3L41C diesel engine. Rotated basket. Tyres: 385/65-22,5 80%. 21 Meter!