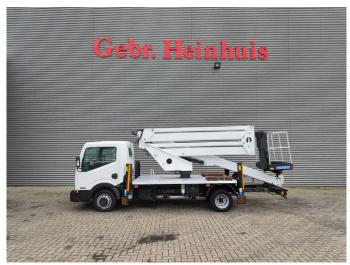

## **Beschreibung**

Nissan Cabstar 35.12 NT400.

Year: 2014. Milage: 49.540 km. Manual gearbox 5 gears. Max weight: 3500 kg.

Axle load: 1: 1750 kg. 2: 2200 kg. 3 Persons. Radio CD.

Wheelbase: 3400 mm. Tyres: 195/70R15 80%. CTE ZED 20.2HV. Year: 2014.

Hours: 3691.

Max capacity basket: 300 kg / 2 persons + 140 kg.

Max working height: 20 meter. Max outreach: 8.5 meter. Max lateral force: 400 N. Max wind speed: 12,5 m/s. Max working presure: 220 bar. Max permitted tilt: 0 degree.

4 point outriggers. Rotated basket.

Electrical function in basket.

4 Pieces available!

ID NR: 227.

The General Terms and Conditions of Heinhuis are applicable to all adverts, offers and quotations by Heinhuis, all agreements entered into by Heinhuis and the negotiations preceding them. By any form of response you accept the applicability of the General Terms and Conditions of Heinhuis and you declare that you have taken note of these General Terms and Conditions. Our prices are export netto prices.