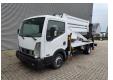

## **Beschreibung**

Nissan Cabstar 35.12 NT400.

Year: 2014. Milage: 49.540 km. Manual gearbox 5 gears. Max weight: 3500 kg.

Axle load: 1: 1750 kg. 2: 2200 kg. 3 Persons. Radio CD.

Wheelbase: 3400 mm. Tyres: 195/70R15 80%. CTE ZED 20.2HV. Year: 2014.

Hours: 3691.

Max capacity basket: 300 kg / 2 persons + 140 kg.

Max working height: 20 meter. Max outreach: 8.5 meter. Max lateral force: 400 N. Max wind speed: 12,5 m/s. Max working presure: 220 bar. Max permitted tilt: 0 degree.

4 point outriggers. Rotated basket.

Electrical function in basket.

4 Pieces available!

ID NR: 227.

The General Terms and Conditions of Heinhuis are applicable to all adverts, offers and quotations by Heinhuis, all agreements entered into by Heinhuis and the negotiations preceding them. By any form of response you accept the applicability of the General Terms and Conditions of Heinhuis and you declare that you have taken note of these General Terms and Conditions. Our prices are export netto prices.