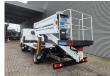

Hours: 3691.

Max capacity basket: 300 kg / 2 persons + 140 kg.

Max working height: 20 meter. Max outreach: 8.5 meter. Max lateral force: 400 N. Max wind speed: 12,5 m/s. Max working presure: 220 bar. Max permitted tilt: 0 degree.

4 point outriggers. Rotated basket.

Electrical function in basket.

4 Pieces available!

ID NR: 227.

The General Terms and Conditions of Heinhuis are applicable to all adverts, offers and quotations by Heinhuis, all agreements entered into by Heinhuis and the negotiations preceding them. By any form of response you accept the applicability of the General Terms and Conditions of Heinhuis and you declare that you have taken note of these General Terms and Conditions. Our prices are export netto prices.