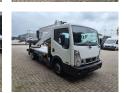

## Nissan Cabstar 35.12 NT400 CTE ZED 20.2 HV 4 Pieces!

## **Beschreibung**

Nissan Cabstar 35.12 NT400.

Year: 2014. Milage: 49.540 km. Manual gearbox 5 gears. Max weight: 3500 kg.

Axle load: 1: 1750 kg. 2: 2200 kg. 3 Persons. Radio CD.

Wheelbase: 3400 mm. Tyres: 195/70R15 80%. CTE ZED 20.2HV. Year: 2014.

Hours: 3691.

Max capacity basket: 300 kg / 2 persons + 140 kg.

Max working height: 20 meter. Max outreach: 8.5 meter. Max lateral force: 400 N. Max wind speed: 12,5 m/s. Max working presure: 220 bar. Max permitted tilt: 0 degree.

4 point outriggers. Rotated basket.

Electrical function in basket.

4 Pieces available!

ID NR: 227.

The General Terms and Conditions of Heinhuis are applicable to all adverts, offers and quotations by Heinhuis, all agreements entered into by Heinhuis and the negotiations preceding them. By any form of response you accept the applicability of the General Terms and Conditions of Heinhuis and you declare that you have taken note of these General Terms and Conditions. Our prices are export netto prices.