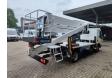

## Nissan Cabstar 35.12 NT400 CTE ZED 20.2 HV 4 Pieces!

## **Beschreibung**

Nissan Cabstar 35.12 NT400.

Year: 2014. Milage: 49.540 km. Manual gearbox 5 gears. Max weight: 3500 kg.

Axle load: 1: 1750 kg. 2: 2200 kg. 3 Persons. Radio CD.

Wheelbase: 3400 mm. Tyres: 195/70R15 80%. CTE ZED 20.2HV. Year: 2014.

Hours: 3691.

Max capacity basket: 300 kg / 2 persons + 140 kg.

Max working height: 20 meter. Max outreach: 8.5 meter. Max lateral force: 400 N. Max wind speed: 12,5 m/s. Max working presure: 220 bar. Max permitted tilt: 0 degree.

4 point outriggers. Rotated basket.

Electrical function in basket.

4 Pieces available!

ID NR: 227.

The General Terms and Conditions of Heinhuis are applicable to all adverts, offers and quotations by Heinhuis, all agreements entered into by Heinhuis and the negotiations preceding them. By any form of response you accept the applicability of the General Terms and Conditions of Heinhuis and you declare that you have taken note of these General Terms and Conditions. Our prices are export netto prices.