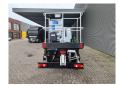

## Nissan Cabstar 35.12 NT400 CTE ZED 20.2 HV 4 Pieces!

## **Beschreibung**

Nissan Cabstar 35.12 NT400.

Year: 2014. Milage: 49.540 km. Manual gearbox 5 gears. Max weight: 3500 kg.

Axle load: 1: 1750 kg. 2: 2200 kg. 3 Persons. Radio CD.

Wheelbase: 3400 mm. Tyres: 195/70R15 80%. CTE ZED 20.2HV. Year: 2014.

Hours: 3691.

Max capacity basket: 300 kg / 2 persons + 140 kg.

Max working height: 20 meter. Max outreach: 8.5 meter. Max lateral force: 400 N. Max wind speed: 12,5 m/s. Max working presure: 220 bar. Max permitted tilt: 0 degree.

4 point outriggers. Rotated basket.

Electrical function in basket.

4 Pieces available!

ID NR: 227.

The General Terms and Conditions of Heinhuis are applicable to all adverts, offers and quotations by Heinhuis, all agreements entered into by Heinhuis and the negotiations preceding them. By any form of response you accept the applicability of the General Terms and Conditions of Heinhuis and you declare that you have taken note of these General Terms and Conditions. Our prices are export netto prices.