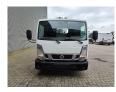

## Nissan Cabstar 35.12 NT400 CTE ZED 20.2 HV 4 Pieces!

## **Beschreibung**

Nissan Cabstar 35.12 NT400.

Year: 2014. Milage: 45.974 km. Manual gearbox 5 gears. Max weight: 3500 kg.

Axle load: 1: 1750 kg. 2: 2200 kg. 3 Persons. Radio CD.

Wheelbase: 3400 mm. Tyres: 195/70R15 80%. CTE ZED 20.2HV. Year: 2014.