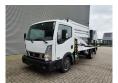

## Nissan Cabstar 35.12 NT400 CTE ZED 20.2 HV 4 Pieces!

## **Beschreibung**

Nissan Cabstar 35.12 NT400.

Year: 2014. Milage: 45.974 km. Manual gearbox 5 gears. Max weight: 3500 kg.

Axle load: 1: 1750 kg. 2: 2200 kg. 3 Persons. Radio CD.

Wheelbase: 3400 mm. Tyres: 195/70R15 80%. CTE ZED 20.2HV. Year: 2014.

Hours: 3691.

Max capacity basket: 300 kg / 2 persons + 140 kg.

Max working height: 20 meter. Max outreach: 8.5 meter. Max lateral force: 400 N. Max wind speed: 12,5 m/s. Max working presure: 220 bar. Max permitted tilt: 0 degree.

4 point outriggers. Rotated basket.

Electrical function in basket.

4 Pieces available!

ID NR: 228.

The General Terms and Conditions of Heinhuis are applicable to all adverts, offers and quotations by Heinhuis, all agreements entered into by Heinhuis and the negotiations preceding them. By any form of response you accept the applicability of the General Terms and Conditions of Heinhuis and you declare that you have taken note of these General Terms and Conditions. Our prices are export netto prices.