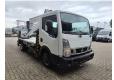

## Nissan Cabstar 35.12 NT400 CTE ZED 20.2 HV 4 Pieces!

## **Beschreibung**

Nissan Cabstar 35.12 NT400.

Year: 2014. Milage: 45.974 km. Manual gearbox 5 gears. Max weight: 3500 kg.

Axle load: 1: 1750 kg. 2: 2200 kg. 3 Persons. Radio CD.

Wheelbase: 3400 mm. Tyres: 195/70R15 80%. CTE ZED 20.2HV. Year: 2014.

4 point outriggers. Rotated basket.

Electrical function in basket.

4 Pieces available!

ID NR: 228.

The General Terms and Conditions of Heinhuis are applicable to all adverts, offers and quotations by Heinhuis, all agreements entered into by Heinhuis and the negotiations preceding them. By any form of response you accept the applicability of the General Terms and Conditions of Heinhuis and you declare that you have taken note of these General Terms and Conditions. Our prices are export netto prices.