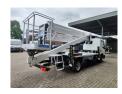

## Nissan Cabstar 35.12 NT400 CTE ZED 20.2 HV 4 Pieces!

## **Beschreibung**

Nissan Cabstar 35.12 NT400.

Year: 2014. Milage: 45.974 km. Manual gearbox 5 gears. Max weight: 3500 kg.

Axle load: 1: 1750 kg. 2: 2200 kg. 3 Persons. Radio CD.

Wheelbase: 3400 mm. Tyres: 195/70R15 80%. CTE ZED 20.2HV. Year: 2014.

Hours: 3691.

Max capacity basket: 300 kg / 2 persons + 140 kg.

Max working height: 20 meter. Max outreach: 8.5 meter. Max lateral force: 400 N. Max wind speed: 12,5 m/s. Max working presure: 220 bar. Max permitted tilt: 0 degree.

4 point outriggers. Rotated basket.

Electrical function in basket.

4 Pieces available!

ID NR: 228.

The General Terms and Conditions of Heinhuis are applicable to all adverts, offers and quotations by Heinhuis, all agreements entered into by Heinhuis and the negotiations preceding them. By any form of response you accept the applicability of the General Terms and Conditions of Heinhuis and you declare that you have taken note of these General Terms and Conditions. Our prices are export netto prices.