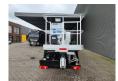

Hours: 3691.

Max capacity basket: 300 kg / 2 persons + 140 kg.

Max working height: 20 meter. Max outreach: 8.5 meter. Max lateral force: 400 N. Max wind speed: 12,5 m/s. Max working presure: 220 bar. Max permitted tilt: 0 degree.

4 point outriggers. Rotated basket.

Electrical function in basket.

4 Pieces available!

ID NR: 228.

The General Terms and Conditions of Heinhuis are applicable to all adverts, offers and quotations by Heinhuis, all agreements entered into by Heinhuis and the negotiations preceding them. By any form of response you accept the applicability of the General Terms and Conditions of Heinhuis and you declare that you have taken note of these General Terms and Conditions. Our prices are export netto prices.