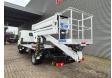

Hours: 3691.

Max capacity basket: 300 kg / 2 persons + 140 kg.

Max working height: 20 meter. Max outreach: 8.5 meter. Max lateral force: 400 N. Max wind speed: 12,5 m/s. Max working presure: 220 bar. Max permitted tilt: 0 degree.

4 point outriggers. Rotated basket.

Electrical function in basket.

4 Pieces available!

ID NR: 228.

The General Terms and Conditions of Heinhuis are applicable to all adverts, offers and quotations by Heinhuis, all agreements entered into by Heinhuis and the negotiations preceding them. By any form of response you accept the applicability of the General Terms and Conditions of Heinhuis and you declare that you have taken note of these General Terms and Conditions. Our prices are export netto prices.