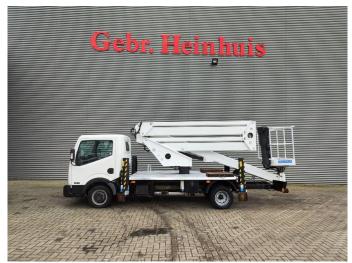

## Nissan Cabstar 35.12 NT400 CTE ZED 20.2 HV 4 Pieces!

## **Beschreibung**

Nissan Cabstar 35.12 NT400.

Year: 2014. Milage: 45.974 km. Manual gearbox 5 gears. Max weight: 3500 kg.

Axle load: 1: 1750 kg. 2: 2200 kg. 3 Persons. Radio CD.

Wheelbase: 3400 mm. Tyres: 195/70R15 80%. CTE ZED 20.2HV. Year: 2014.

Hours: 3691.

Max capacity basket: 300 kg / 2 persons + 140 kg.

Max working height: 20 meter. Max outreach: 8.5 meter. Max lateral force: 400 N. Max wind speed: 12,5 m/s. Max working presure: 220 bar. Max permitted tilt: 0 degree.

4 point outriggers. Rotated basket.

Electrical function in basket.

4 Pieces available!

ID NR: 228.

The General Terms and Conditions of Heinhuis are applicable to all adverts, offers and quotations by Heinhuis, all agreements entered into by Heinhuis and the negotiations preceding them. By any form of response you accept the applicability of the General Terms and Conditions of Heinhuis and you declare that you have taken note of these General Terms and Conditions. Our prices are export netto prices.