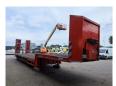

## Beschreibung

Meusburger MTS-3.

Year: 2014. 10 tons BPW axles. Weight: 12.100 kg. Load capacity: 35.900 kg. Max weight: 48.000 kg. Hydraulic from trailer works on NATO. 2 point hydr. outriggers on the back. Slitted floor. 2 way hydraulic ramps: Hydraulic from left to right. Lenght ramps: 2.75 meter + 1.90 meter. Airsuspension. Hydraulic bridge from floor to neck (lenght: 3420 mm. 3th axle steering axles. Dimmensions floor: neck: L: 3800 mm. W: 2550 mm. h: 1400 mm. Floor: L: 9730 mm. W: 2550 mm. H: 950 mm. Tyres: 235/75R17,5 80%.