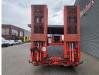

## Beschreibung

Meusburger MTS-3.

Year: 2014. 10 tons BPW axles. Weight: 12.100 kg. Load capacity: 35.900 kg. Max weight: 48.000 kg. Hydraulic from trailer works on NATO. 2 point hydr. outriggers on the back. Slitted floor. 2 way hydraulic ramps: Hydraulic from left to right. Lenght ramps: 2.75 meter + 1.90 meter. Airsuspension. Hydraulic bridge from floor to neck (lenght: 3420 mm. 3th axle steering axles. Dimmensions floor: neck: L: 3800 mm. W: 2550 mm. h: 1400 mm. Floor: L: 9730 mm. W: 2550 mm. H: 950 mm. Tyres: 235/75R17,5 80%.