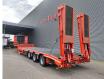

## Beschreibung

Meusburger MTS-3.

Year: 2014. 10 tons BPW axles. Weight: 12.100 kg. Load capacity: 35.900 kg. Max weight: 48.000 kg. Hydraulic from trailer works on NATO. 2 point hydr. outriggers on the back. Slitted floor. 2 way hydraulic ramps: Hydraulic from left to right. Lenght ramps: 2.75 meter + 1.90 meter. Airsuspension. Hydraulic bridge from floor to neck (lenght: 3420 mm. 3th axle steering axles. Dimmensions floor: neck: L: 3800 mm. W: 2550 mm. h: 1400 mm. Floor: L: 9730 mm. W: 2550 mm. H: 950 mm. Tyres: 235/75R17,5 80%.