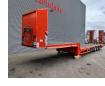

## Beschreibung

Meusburger MTS-3.

Year: 2014. 10 tons BPW axles. Weight: 12.100 kg. Load capacity: 35.900 kg. Max weight: 48.000 kg. Hydraulic from trailer works on NATO. 2 point hydr. outriggers on the back. Slitted floor. 2 way hydraulic ramps: Hydraulic from left to right. Lenght ramps: 2.75 meter + 1.90 meter. Airsuspension. Hydraulic bridge from floor to neck (lenght: 3420 mm. 3th axle steering axles. Dimmensions floor: neck: L: 3800 mm. W: 2550 mm. h: 1400 mm. Floor: L: 9730 mm. W: 2550 mm. H: 950 mm. Tyres: 235/75R17,5 80%.