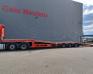

## Beschreibung

Meusburger MTS-3.

Year: 2014. 10 tons BPW axles. Weight: 12.100 kg. Load capacity: 35.900 kg. Max weight: 48.000 kg. Hydraulic from trailer works on NATO. 2 point hydr. outriggers on the back. Slitted floor. 2 way hydraulic ramps: Hydraulic from left to right. Lenght ramps: 2.75 meter + 1.90 meter. Airsuspension. Hydraulic bridge from floor to neck (lenght: 3420 mm. 3th axle steering axles. Dimmensions floor: neck: L: 3800 mm. W: 2550 mm. h: 1400 mm. Floor: L: 9730 mm. W: 2550 mm. H: 950 mm. Tyres: 235/75R17,5 80%.