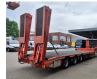

## Beschreibung

Meusburger MTS-3.

Year: 2014. 10 tons BPW axles. Weight: 12.100 kg. Load capacity: 35.900 kg. Max weight: 48.000 kg. Hydraulic from trailer works on NATO. 2 point hydr. outriggers on the back. Slitted floor. 2 way hydraulic ramps: Hydraulic from left to right. Lenght ramps: 2.75 meter + 1.90 meter. Airsuspension. Hydraulic bridge from floor to neck (lenght: 3420 mm. 3th axle steering axles. Dimmensions floor: neck: L: 3800 mm. W: 2550 mm. h: 1400 mm. Floor: L: 9730 mm. W: 2550 mm. H: 950 mm. Tyres: 235/75R17,5 80%.