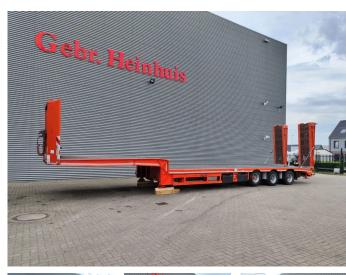

## Beschreibung

Meusburger MTS-3.

Year: 2014. 10 tons BPW axles. Weight: 12.100 kg. Load capacity: 35.900 kg. Max weight: 48.000 kg. Hydraulic from trailer works on NATO. 2 point hydr. outriggers on the back. Slitted floor. 2 way hydraulic ramps: Hydraulic from left to right. Lenght ramps: 2.75 meter + 1.90 meter. Airsuspension. Hydraulic bridge from floor to neck (lenght: 3420 mm. 3th axle steering axles. Dimmensions floor: neck: L: 3800 mm. W: 2550 mm. h: 1400 mm. Floor: L: 9730 mm. W: 2550 mm. H: 950 mm. Tyres: 235/75R17,5 80%.