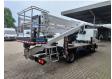

## Beschreibung

Nissan Cabstar 35.12 NT400.

Year: 2016. Milage: 29.314 km. Manual gearbox 5 gears. Max weight: 3500 kg.

Axle load: 1: 1750 kg. 2: 2200 kg. 3 Persons. Radio CD.

Wheelbase: 3400 mm. Tyres: 195/70R15 80%. CTE ZED 20.2HV. Year: 2016.

Hours: 3119.

Max capacity basket: 300 kg / 2 persons + 140 kg.

Max working height: 20 meter. Max outreach: 8.5 meter. Max lateral force: 400 N. Max wind speed: 12,5 m/s. Max working presure: 220 bar. Max permitted tilt: 0 degree.

4 point outriggers. Rotated basket.

Electrical function in basket.

4 Pieces available!

ID NR: 434.

The General Terms and Conditions of Heinhuis are applicable to all adverts, offers and quotations by Heinhuis, all agreements entered into by Heinhuis and the negotiations preceding them. By any form of response you accept the applicability of the General Terms and Conditions of Heinhuis and you declare that you have taken note of these General Terms and Conditions. Our prices are export netto prices.