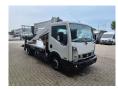

## Beschreibung

Nissan Cabstar 35.12 NT400.

Year: 2016. Milage: 29.314 km. Manual gearbox 5 gears. Max weight: 3500 kg.

Axle load: 1: 1750 kg. 2: 2200 kg. 3 Persons. Radio CD.

Wheelbase: 3400 mm. Tyres: 195/70R15 80%. CTE ZED 20.2HV. Year: 2016.

Hours: 3119.

Max capacity basket: 300 kg / 2 persons + 140 kg.

Max working height: 20 meter. Max outreach: 8.5 meter. Max lateral force: 400 N. Max wind speed: 12,5 m/s. Max working presure: 220 bar. Max permitted tilt: 0 degree.

4 point outriggers. Rotated basket.

Electrical function in basket.

4 Pieces available!

ID NR: 434.

The General Terms and Conditions of Heinhuis are applicable to all adverts, offers and quotations by Heinhuis, all agreements entered into by Heinhuis and the negotiations preceding them. By any form of response you accept the applicability of the General Terms and Conditions of Heinhuis and you declare that you have taken note of these General Terms and Conditions. Our prices are export netto prices.