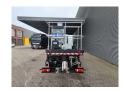

## Beschreibung

Nissan Cabstar 35.12 NT400.

Year: 2016. Milage: 29.314 km. Manual gearbox 5 gears. Max weight: 3500 kg.

Axle load: 1: 1750 kg. 2: 2200 kg. 3 Persons. Radio CD.

Wheelbase: 3400 mm. Tyres: 195/70R15 80%. CTE ZED 20.2HV. Year: 2016.

Hours: 3119.

Max capacity basket: 300 kg / 2 persons + 140 kg.

Max working height: 20 meter. Max outreach: 8.5 meter. Max lateral force: 400 N. Max wind speed: 12,5 m/s. Max working presure: 220 bar. Max permitted tilt: 0 degree.

4 point outriggers. Rotated basket.

Electrical function in basket.

4 Pieces available!

ID NR: 434.

The General Terms and Conditions of Heinhuis are applicable to all adverts, offers and quotations by Heinhuis, all agreements entered into by Heinhuis and the negotiations preceding them. By any form of response you accept the applicability of the General Terms and Conditions of Heinhuis and you declare that you have taken note of these General Terms and Conditions. Our prices are export netto prices.