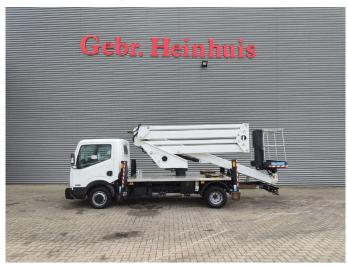

## Beschreibung

Nissan Cabstar 35.12 NT400.

Year: 2016. Milage: 29.314 km. Manual gearbox 5 gears. Max weight: 3500 kg.

Axle load: 1: 1750 kg. 2: 2200 kg. 3 Persons. Radio CD.

Wheelbase: 3400 mm. Tyres: 195/70R15 80%. CTE ZED 20.2HV. Year: 2016.

Hours: 3119.

Max capacity basket: 300 kg / 2 persons + 140 kg.

Max working height: 20 meter. Max outreach: 8.5 meter. Max lateral force: 400 N. Max wind speed: 12,5 m/s. Max working presure: 220 bar. Max permitted tilt: 0 degree.

4 point outriggers. Rotated basket.

Electrical function in basket.

4 Pieces available!

ID NR: 434.

The General Terms and Conditions of Heinhuis are applicable to all adverts, offers and quotations by Heinhuis, all agreements entered into by Heinhuis and the negotiations preceding them. By any form of response you accept the applicability of the General Terms and Conditions of Heinhuis and you declare that you have taken note of these General Terms and Conditions. Our prices are export netto prices.