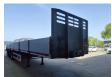

## Faymonville F-S43-1A1Y 5.75m Extendable Powersteering!

## **Beschreibung**

Faymonville F-S43-1A1Y.

Year: 2015. 9 tons SAF axles. Weight: 10.190 kg. Max weight: 45.000 kg. Kingpin load: 18.000 kg. 5.75m Extendable.

Powersteering 3x Forced steering

Hydraulic from trailer works on NATO electricty.

Airsuspension. 1st axle liftaxle. Dimmensions:

Floor:

L: 13750 mm. W: 2550 mm. H: 1400 mm.

H: Allu boards: 600 mm. Tyres: 385/65R22.50 70%.

ID NR: 661

The General Terms and Conditions of Heinhuis are applicable to all adverts, offers and quotations by Heinhuis, all agreements entered into by Heinhuis and the negotiations preceding them. By any form of response you accept the applicability of the General Terms and Conditions of Heinhuis and you declare that you have taken note of these General Terms and Conditions. Our prices are export netto prices.