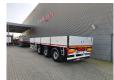

## Faymonville F-S43-1A1Y 5.75m Extendable Powersteering!

## **Beschreibung**

Faymonville F-S43-1A1Y.

Year: 2015. 9 tons SAF axles. Weight: 10.190 kg. Max weight: 45.000 kg. Kingpin load: 18.000 kg. 5.75m Extendable.

Powersteering 3x Forced steering

Hydraulic from trailer works on NATO electricty.

Airsuspension. 1st axle liftaxle. Dimmensions:

Floor:

L: 13750 mm. W: 2550 mm. H: 1400 mm.

H: Allu boards: 600 mm. Tyres: 385/65R22.50 70%.

ID NR: 661

The General Terms and Conditions of Heinhuis are applicable to all adverts, offers and quotations by Heinhuis, all agreements entered into by Heinhuis and the negotiations preceding them. By any form of response you accept the applicability of the General Terms and Conditions of Heinhuis and you declare that you have taken note of these General Terms and Conditions. Our prices are export netto prices.