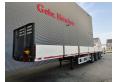

## Faymonville F-S43-1A1Y 5.75m Extendable Powersteering!

## **Beschreibung**

Faymonville F-S43-1A1Y.

Year: 2015. 9 tons SAF axles. Weight: 10.190 kg. Max weight: 45.000 kg. Kingpin load: 18.000 kg. 5.75m Extendable.

Powersteering 3x Forced steering

Hydraulic from trailer works on NATO electricty.

Airsuspension. 1st axle liftaxle. Dimmensions:

Floor:

L: 13750 mm. W: 2550 mm. H: 1400 mm.

H: Allu boards: 600 mm. Tyres: 385/65R22.50 70%.

ID NR: 661

The General Terms and Conditions of Heinhuis are applicable to all adverts, offers and quotations by Heinhuis, all agreements entered into by Heinhuis and the negotiations preceding them. By any form of response you accept the applicability of the General Terms and Conditions of Heinhuis and you declare that you have taken note of these General Terms and Conditions. Our prices are export netto prices.