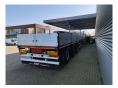

## Faymonville F-S43-1A1Y 5.75m Extendable Powersteering!

## **Beschreibung**

Faymonville F-S43-1A1Y.

Year: 2015. 9 tons SAF axles. Weight: 10.190 kg. Max weight: 45.000 kg. Kingpin load: 18.000 kg. 5.75m Extendable.

Powersteering 3x Forced steering

Hydraulic from trailer works on NATO electricty.

Airsuspension. 1st axle liftaxle. Dimmensions:

Floor:

L: 13750 mm. W: 2550 mm. H: 1400 mm.

H: Allu boards: 600 mm. Tyres: 385/65R22.50 70%.

ID NR: 661

The General Terms and Conditions of Heinhuis are applicable to all adverts, offers and quotations by Heinhuis, all agreements entered into by Heinhuis and the negotiations preceding them. By any form of response you accept the applicability of the General Terms and Conditions of Heinhuis and you declare that you have taken note of these General Terms and Conditions. Our prices are export netto prices.