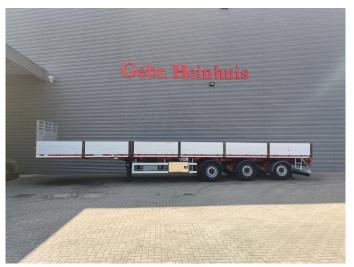

## Faymonville F-S43-1A1Y 5.75m Extendable Powersteering!

## **Beschreibung**

Faymonville F-S43-1A1Y.

Year: 2015. 9 tons SAF axles. Weight: 10.190 kg. Max weight: 45.000 kg. Kingpin load: 18.000 kg. 5.75m Extendable.

Powersteering 3x Forced steering

Hydraulic from trailer works on NATO electricty.

Airsuspension. 1st axle liftaxle. Dimmensions:

Floor:

L: 13750 mm. W: 2550 mm. H: 1400 mm.

H: Allu boards: 600 mm. Tyres: 385/65R22.50 70%.

ID NR: 661

The General Terms and Conditions of Heinhuis are applicable to all adverts, offers and quotations by Heinhuis, all agreements entered into by Heinhuis and the negotiations preceding them. By any form of response you accept the applicability of the General Terms and Conditions of Heinhuis and you declare that you have taken note of these General Terms and Conditions. Our prices are export netto prices.