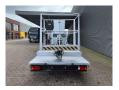

## Iveco Daily 50C11 Dino 180 TM

## **Beschreibung**

Iveco daily 50C11.

Year: 2001.

Milage: 36.636 km. Manual gearbox 6 gears. Weight: 3875 kg. Max weight: 5200 kg.

Axle load: 1: 1900 kg. 2: 3700 kg.

Wheelbase 4350 mm. 78 KW / 110 HP. 2 Persons.

Radio CD.

Tyres: 195/65R16 80%.

Dino 180 TM. Year: 2001.

215 kg / 2 persons + 55 kg.

0.3 degree. 50 Hz. 12,5 m/s. 400 N. 230 V.

Electrical function in basket.

Rotated basket. 4 point outriggers. 18 Meter. 10.5 meter outrach.