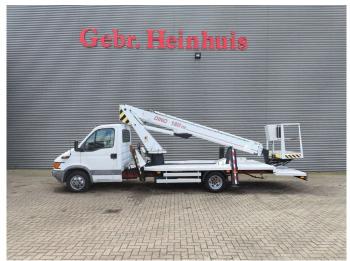

## Iveco Daily 50C11 Dino 180 TM

## **Beschreibung**

Iveco daily 50C11.

Year: 2001.

Milage: 36.636 km. Manual gearbox 6 gears. Weight: 3875 kg. Max weight: 5200 kg.

Axle load: 1: 1900 kg. 2: 3700 kg.

Wheelbase 4350 mm. 78 KW / 110 HP. 2 Persons.

Radio CD.

Tyres: 195/65R16 80%.

Dino 180 TM. Year: 2001.

215 kg / 2 persons + 55 kg.

0.3 degree. 50 Hz. 12,5 m/s. 400 N. 230 V.

Electrical function in basket.

Rotated basket. 4 point outriggers. 18 Meter. 10.5 meter outrach.