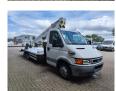

## Iveco Daily 50C11 Dino 180 TM

## **Beschreibung**

Iveco daily 50C11.

Year: 2001.

Milage: 36.636 km. Manual gearbox 6 gears. Weight: 3875 kg. Max weight: 5200 kg.

Axle load: 1: 1900 kg. 2: 3700 kg.

Wheelbase 4350 mm. 78 KW / 110 HP. 2 Persons.

Radio CD.

Tyres: 195/65R16 80%.

Dino 180 TM. Year: 2001.

215 kg / 2 persons + 55 kg.

0.3 degree. 50 Hz. 12,5 m/s. 400 N. 230 V.

Electrical function in basket.

Rotated basket. 4 point outriggers. 18 Meter. 10.5 meter outrach.