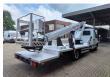

## Iveco Daily 50C11 Dino 180 TM

## **Beschreibung**

Iveco daily 50C11.

Year: 2001.

Milage: 36.636 km. Manual gearbox 6 gears. Weight: 3875 kg. Max weight: 5200 kg.

Axle load: 1: 1900 kg. 2: 3700 kg.

Wheelbase 4350 mm. 78 KW / 110 HP. 2 Persons.

Radio CD.

Tyres: 195/65R16 80%.

Dino 180 TM. Year: 2001.

215 kg / 2 persons + 55 kg.

0.3 degree. 50 Hz. 12,5 m/s. 400 N. 230 V.

Electrical function in basket.

Rotated basket. 4 point outriggers. 18 Meter. 10.5 meter outrach.