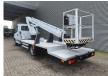

## Iveco Daily 50C11 Dino 180 TM

## **Beschreibung**

Iveco daily 50C11.

Year: 2001.

Milage: 36.636 km. Manual gearbox 6 gears. Weight: 3875 kg. Max weight: 5200 kg.

Axle load: 1: 1900 kg. 2: 3700 kg.

Wheelbase 4350 mm. 78 KW / 110 HP. 2 Persons.

Radio CD.

Tyres: 195/65R16 80%.

Dino 180 TM. Year: 2001.

215 kg / 2 persons + 55 kg.

0.3 degree. 50 Hz. 12,5 m/s. 400 N. 230 V.

Electrical function in basket.

Rotated basket. 4 point outriggers. 18 Meter. 10.5 meter outrach.