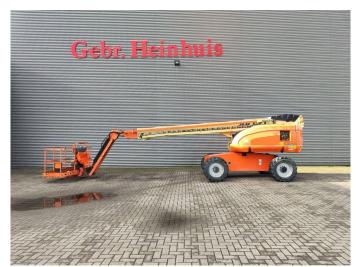

## **JLG** 660 SJ

## **Beschreibung**

JLG 660 SJ.

Year: 2011. Hours: 4828. Weight: 12.958 kg. CE machine.

Max wind speed: 12,5 m/s.

Max capacity basket: 230 kg / 2 persons + 70 kg.

Max lateral force: 400 N. Max permitted tilt: 3 degree. Deutz D2011 L04 engine.

36.4 KW. Rotated basket.

Electrical function in basket. Tyres: 39x15-22,5 80%.

ID NR: 310 F.

The General Terms and Conditions of Heinhuis are applicable to all adverts, offers and quotations by Heinhuis, all agreements entered into by Heinhuis and the negotiations preceding them. By any form of response you accept the applicability of the General Terms and Conditions of Heinhuis and you declare that you have taken note of these General Terms and Conditions. Our prices are export netto prices.