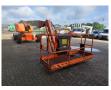

## **JLG** 660 SJ

## **Beschreibung**

JLG 660 SJ.

Year: 2011. Hours: 4828. Weight: 12.958 kg. CE machine.

Max wind speed: 12,5 m/s.

Max capacity basket: 230 kg / 2 persons + 70 kg.

Max lateral force: 400 N. Max permitted tilt: 3 degree. Deutz D2011 L04 engine.

36.4 KW. Rotated basket.

Electrical function in basket. Tyres: 39x15-22,5 80%.

ID NR: 310 F.

The General Terms and Conditions of Heinhuis are applicable to all adverts, offers and quotations by Heinhuis, all agreements entered into by Heinhuis and the negotiations preceding them. By any form of response you accept the applicability of the General Terms and Conditions of Heinhuis and you declare that you have taken note of these General Terms and Conditions. Our prices are export netto prices.