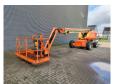

## **JLG** 660 SJ

## **Beschreibung**

JLG 660 SJ.

Year: 2011. Hours: 4828. Weight: 12.958 kg. CE machine.

Max wind speed: 12,5 m/s.

Max capacity basket: 230 kg / 2 persons + 70 kg.

Max lateral force: 400 N. Max permitted tilt: 3 degree. Deutz D2011 L04 engine.

36.4 KW. Rotated basket.

Electrical function in basket. Tyres: 39x15-22,5 80%.

ID NR: 310 F.

The General Terms and Conditions of Heinhuis are applicable to all adverts, offers and quotations by Heinhuis, all agreements entered into by Heinhuis and the negotiations preceding them. By any form of response you accept the applicability of the General Terms and Conditions of Heinhuis and you declare that you have taken note of these General Terms and Conditions. Our prices are export netto prices.