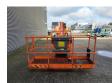

## **JLG** 660 SJ

## **Beschreibung**

JLG 660 SJ.

Year: 2011. Hours: 4828. Weight: 12.958 kg. CE machine.

Max wind speed: 12,5 m/s.

Max capacity basket: 230 kg / 2 persons + 70 kg.

Max lateral force: 400 N. Max permitted tilt: 3 degree. Deutz D2011 L04 engine.

36.4 KW. Rotated basket.

Electrical function in basket. Tyres: 39x15-22,5 80%.

ID NR: 310 F.

The General Terms and Conditions of Heinhuis are applicable to all adverts, offers and quotations by Heinhuis, all agreements entered into by Heinhuis and the negotiations preceding them. By any form of response you accept the applicability of the General Terms and Conditions of Heinhuis and you declare that you have taken note of these General Terms and Conditions. Our prices are export netto prices.