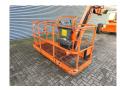

## **JLG** 660 SJ

## **Beschreibung**

JLG 660 SJ.

Year: 2011. Hours: 4828. Weight: 12.958 kg. CE machine.

Max wind speed: 12,5 m/s.

Max capacity basket: 230 kg / 2 persons + 70 kg.

Max lateral force: 400 N. Max permitted tilt: 3 degree. Deutz D2011 L04 engine.

36.4 KW. Rotated basket.

Electrical function in basket. Tyres: 39x15-22,5 80%.

ID NR: 310 F.

The General Terms and Conditions of Heinhuis are applicable to all adverts, offers and quotations by Heinhuis, all agreements entered into by Heinhuis and the negotiations preceding them. By any form of response you accept the applicability of the General Terms and Conditions of Heinhuis and you declare that you have taken note of these General Terms and Conditions. Our prices are export netto prices.