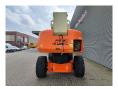

## **JLG** 1500 SJ 47.50 Meter!

## **Beschreibung**

JLG 1500 SJ.

Year: 2011. Hours: 7047. Weight: 21.700 kg. CE machine. Ultra Boom. 4x4x4.

Max wind speed: 12,5 m/s.

Max capacity basket: 230 kg / 450 kg.

Max lateral force: 400 N. Max permitted tilt: 4 degree.

Widened UC.

Deutz TD 2011 L04 engine.

55.9 KW / 75 HP. Rotated basket.

Electrical function in basket.

Rotated Jip.

Max working height: 47.50 meter. Max outreach: 24.38 meter.

ID NR: 359.

The General Terms and Conditions of Heinhuis are applicable to all adverts, offers and quotations by Heinhuis, all agreements entered into by Heinhuis and the negotiations preceding them. By any form of response you accept the applicability of the General Terms and Conditions of Heinhuis and you declare that you have taken note of these General Terms and Conditions. Our prices are export netto prices.