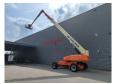

## **JLG** 1500 SJ 47.50 Meter!

## **Beschreibung**

JLG 1500 SJ.

Year: 2011. Hours: 7047. Weight: 21.700 kg. CE machine. Ultra Boom. 4x4x4.

Max wind speed: 12,5 m/s.

Max capacity basket: 230 kg / 450 kg.

Max lateral force: 400 N. Max permitted tilt: 4 degree.

Widened UC.

Deutz TD 2011 L04 engine.

55.9 KW / 75 HP. Rotated basket.

Electrical function in basket.

Rotated Jip.

Max working height: 47.50 meter. Max outreach: 24.38 meter.

ID NR: 359.

The General Terms and Conditions of Heinhuis are applicable to all adverts, offers and quotations by Heinhuis, all agreements entered into by Heinhuis and the negotiations preceding them. By any form of response you accept the applicability of the General Terms and Conditions of Heinhuis and you declare that you have taken note of these General Terms and Conditions. Our prices are export netto prices.