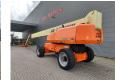

## **JLG** 1500 SJ 47.50 Meter!

## **Beschreibung**

JLG 1500 SJ.

Year: 2011. Hours: 7047. Weight: 21.700 kg. CE machine. Ultra Boom. 4x4x4.

Max wind speed: 12,5 m/s.

Max capacity basket: 230 kg / 450 kg.

Max lateral force: 400 N. Max permitted tilt: 4 degree.

Widened UC.

Deutz TD 2011 L04 engine.

55.9 KW / 75 HP. Rotated basket.

Electrical function in basket.

Rotated Jip.

Max working height: 47.50 meter. Max outreach: 24.38 meter.

ID NR: 359.

The General Terms and Conditions of Heinhuis are applicable to all adverts, offers and quotations by Heinhuis, all agreements entered into by Heinhuis and the negotiations preceding them. By any form of response you accept the applicability of the General Terms and Conditions of Heinhuis and you declare that you have taken note of these General Terms and Conditions. Our prices are export netto prices.