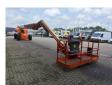

## **JLG** 1500 SJ 47.50 Meter!

## **Beschreibung**

JLG 1500 SJ.

Year: 2011. Hours: 7047. Weight: 21.700 kg. CE machine. Ultra Boom. 4x4x4.

Max wind speed: 12,5 m/s.

Max capacity basket: 230 kg / 450 kg.

Max lateral force: 400 N. Max permitted tilt: 4 degree.

Widened UC.

Deutz TD 2011 L04 engine.

55.9 KW / 75 HP. Rotated basket.

Electrical function in basket.

Rotated Jip.

Max working height: 47.50 meter. Max outreach: 24.38 meter.

ID NR: 359.

The General Terms and Conditions of Heinhuis are applicable to all adverts, offers and quotations by Heinhuis, all agreements entered into by Heinhuis and the negotiations preceding them. By any form of response you accept the applicability of the General Terms and Conditions of Heinhuis and you declare that you have taken note of these General Terms and Conditions. Our prices are export netto prices.