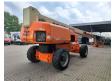

## **JLG** 1500 SJ 47.50 Meter!

## **Beschreibung**

JLG 1500 SJ.

Year: 2011. Hours: 7047. Weight: 21.700 kg. CE machine. Ultra Boom. 4x4x4.

Max wind speed: 12,5 m/s.

Max capacity basket: 230 kg / 450 kg.

Max lateral force: 400 N. Max permitted tilt: 4 degree.

Widened UC.

Deutz TD 2011 L04 engine.

55.9 KW / 75 HP. Rotated basket.

Electrical function in basket.

Rotated Jip.

Max working height: 47.50 meter. Max outreach: 24.38 meter.

ID NR: 359.

The General Terms and Conditions of Heinhuis are applicable to all adverts, offers and quotations by Heinhuis, all agreements entered into by Heinhuis and the negotiations preceding them. By any form of response you accept the applicability of the General Terms and Conditions of Heinhuis and you declare that you have taken note of these General Terms and Conditions. Our prices are export netto prices.