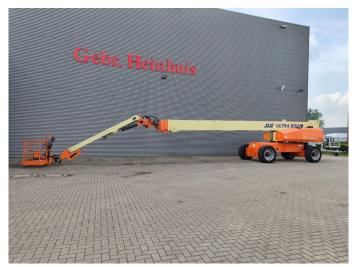

## **JLG** 1500 SJ 47.50 Meter!

## **Beschreibung**

JLG 1500 SJ.

Year: 2011. Hours: 7047. Weight: 21.700 kg. CE machine. Ultra Boom. 4x4x4.

Max wind speed: 12,5 m/s.

Max capacity basket: 230 kg / 450 kg.

Max lateral force: 400 N. Max permitted tilt: 4 degree.

Widened UC.

Deutz TD 2011 L04 engine.

55.9 KW / 75 HP. Rotated basket.

Electrical function in basket.

Rotated Jip.

Max working height: 47.50 meter. Max outreach: 24.38 meter.

ID NR: 359.

The General Terms and Conditions of Heinhuis are applicable to all adverts, offers and quotations by Heinhuis, all agreements entered into by Heinhuis and the negotiations preceding them. By any form of response you accept the applicability of the General Terms and Conditions of Heinhuis and you declare that you have taken note of these General Terms and Conditions. Our prices are export netto prices.