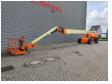

## **JLG** 1500 SJ 47.50 Meter!

## **Beschreibung**

JLG 1500 SJ.

Year: 2011. Hours: 7047. Weight: 21.700 kg. CE machine. Ultra Boom. 4x4x4.

Max wind speed: 12,5 m/s.

Max capacity basket: 230 kg / 450 kg.

Max lateral force: 400 N. Max permitted tilt: 4 degree.

Widened UC.

Deutz TD 2011 L04 engine.

55.9 KW / 75 HP. Rotated basket.

Electrical function in basket.

Rotated Jip.

Max working height: 47.50 meter. Max outreach: 24.38 meter.

ID NR: 359.

The General Terms and Conditions of Heinhuis are applicable to all adverts, offers and quotations by Heinhuis, all agreements entered into by Heinhuis and the negotiations preceding them. By any form of response you accept the applicability of the General Terms and Conditions of Heinhuis and you declare that you have taken note of these General Terms and Conditions. Our prices are export netto prices.