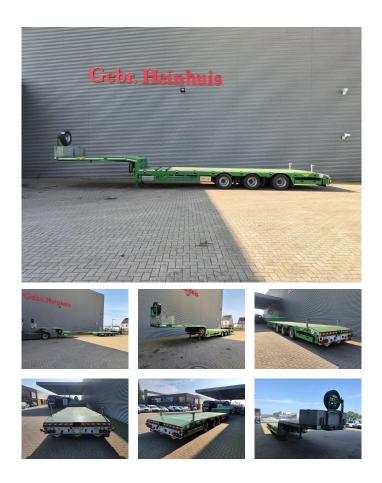

# Broshuis 3 ASD-18-30/1

## Beschreibung

Broshuis 3 ASD-18-30/1.

Year: 2019. 11 tons Broshuis axles. Max weight: 51.000 kg. Kingpin load: 18.000 kg. 6.22 meter extandable. 2 x 25 cm widened. Airsuspension. 3th axle steering axle. Toolbox on gooseneck. Sparetyre. RVS toolboxes. Betweentable: 50 cm. Zink coated. Preperation for twistlocks. Dimmensions: Neck: L: 3600 mm. W: 2550 mm. H: 1510 mm. Floor: L: 9170 mm. W: 2550 mm. H: 900 mm. Tyres: 245/70R17,5 80%.