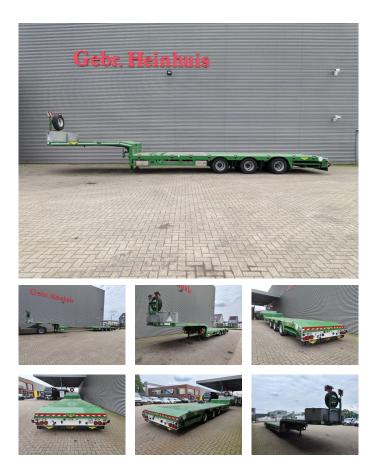

# Broshuis 3 ASD-18-30/1

## Beschreibung

Broshuis 3 ASD-18-30/1.

Year: 2019. 11 tons Broshuis axles. Max weight: 51.000 kg. Kingpin load: 18.000 kg. 6.22 meter extandable. 2 x 25 cm widened. Airsuspension. 3th axle steering axle. Toolbox on gooseneck. Sparetyre. RVS toolboxes. Betweentable: 50 cm. Zink coated. Preperation for twistlocks. Dimmensions: Neck: L: 3600 mm. W: 2550 mm. H: 1510 mm. Floor: L: 9170 mm. W: 2550 mm. H: 900 mm. Tyres: 245/70R17,5 80%.