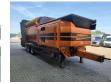

## Doppstadt SM 620 Plus 40x40 mm!

## Beschreibung

Doppstadt SM 620 Plus.

Year: 2016. Hours: 7177. Weight: 19.000 kg. CE Machine. 9 tons ADR axles. 2 way side belt. 2 way convenyor on the back. 40x40 mm. Tyres: 435/50R19,5 80%.

ID NR: 347.