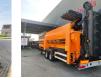

## Doppstadt SM 620 Plus 40x40 mm!

## Beschreibung

Doppstadt SM 620 Plus.

Year: 2016. Hours: 7177. Weight: 19.000 kg. CE Machine. 9 tons ADR axles. 2 way side belt. 2 way convenyor on the back. 40x40 mm. Tyres: 435/50R19,5 80%.

ID NR: 347.