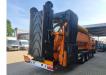

## Doppstadt SM 620 Plus 40x40 mm!

## Beschreibung

Doppstadt SM 620 Plus.

Year: 2016. Hours: 7177. Weight: 19.000 kg. CE Machine. 9 tons ADR axles. 2 way side belt. 2 way convenyor on the back. 40x40 mm. Tyres: 435/50R19,5 80%.

ID NR: 347.