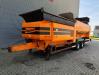

## Doppstadt SM 620 Plus 40x40 mm!

## Beschreibung

Doppstadt SM 620 Plus.

Year: 2016. Hours: 7177. Weight: 19.000 kg. CE Machine. 9 tons ADR axles. 2 way side belt. 2 way convenyor on the back. 40x40 mm. Tyres: 435/50R19,5 80%.

ID NR: 347.