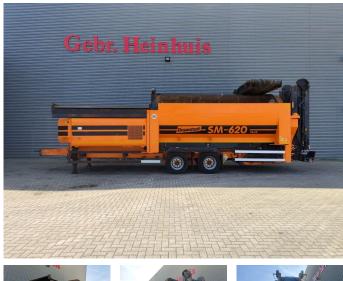

## Doppstadt SM 620 Plus 40x40 mm!

## Beschreibung

Doppstadt SM 620 Plus.

Year: 2016. Hours: 7177. Weight: 19.000 kg. CE Machine. 9 tons ADR axles. 2 way side belt. 2 way convenyor on the back. 40x40 mm. Tyres: 435/50R19,5 80%.

ID NR: 347.