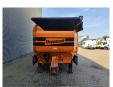

## Doppstadt SM 620 Plus 40x40 mm!

## Beschreibung

Doppstadt SM 620 Plus.

Year: 2016. Hours: 7177. Weight: 19.000 kg. CE Machine. 9 tons ADR axles. 2 way side belt. 2 way convenyor on the back. 40x40 mm. Tyres: 435/50R19,5 80%.

ID NR: 347.