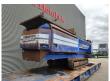

## Doppstadt SM 414K 15x15 mm!

## **Beschreibung**

Doppstadt SM 414K.

Year: 2006. Hours: 3502. Weight: 11.500 kg. CE Machine. 2 way side belt. 2 way convenyor. Pads: 300 mm. 15x15 mm.

Radio Remote Control.

UC: 70%.

ID NR: 366.

The General Terms and Conditions of Heinhuis are applicable to all adverts, offers and quotations by Heinhuis, all agreements entered into by Heinhuis and the negotiations preceding them. By any form of response you accept the applicability of the General Terms and Conditions of Heinhuis and you declare that you have taken note of these General Terms and Conditions. Our prices are export netto prices.