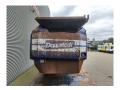

## Doppstadt SM 414K 15x15 mm!

## **Beschreibung**

Doppstadt SM 414K.

Year: 2006. Hours: 3502. Weight: 11.500 kg. CE Machine. 2 way side belt. 2 way convenyor. Pads: 300 mm. 15x15 mm.

Radio Remote Control.

UC: 70%.

ID NR: 366.

The General Terms and Conditions of Heinhuis are applicable to all adverts, offers and quotations by Heinhuis, all agreements entered into by Heinhuis and the negotiations preceding them. By any form of response you accept the applicability of the General Terms and Conditions of Heinhuis and you declare that you have taken note of these General Terms and Conditions. Our prices are export netto prices.