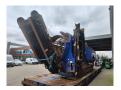

## Doppstadt SM 414K 15x15 mm!

## **Beschreibung**

Doppstadt SM 414K.

Year: 2006. Hours: 3502. Weight: 11.500 kg. CE Machine. 2 way side belt. 2 way convenyor. Pads: 300 mm. 15x15 mm.

Radio Remote Control.

UC: 70%.

ID NR: 366.

The General Terms and Conditions of Heinhuis are applicable to all adverts, offers and quotations by Heinhuis, all agreements entered into by Heinhuis and the negotiations preceding them. By any form of response you accept the applicability of the General Terms and Conditions of Heinhuis and you declare that you have taken note of these General Terms and Conditions. Our prices are export netto prices.