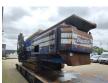

## Doppstadt SM 414K 15x15 mm!

## **Beschreibung**

Doppstadt SM 414K.

Year: 2006. Hours: 3502. Weight: 11.500 kg. CE Machine. 2 way side belt. 2 way convenyor. Pads: 300 mm. 15x15 mm.

Radio Remote Control.

UC: 70%.

ID NR: 366.

The General Terms and Conditions of Heinhuis are applicable to all adverts, offers and quotations by Heinhuis, all agreements entered into by Heinhuis and the negotiations preceding them. By any form of response you accept the applicability of the General Terms and Conditions of Heinhuis and you declare that you have taken note of these General Terms and Conditions. Our prices are export netto prices.