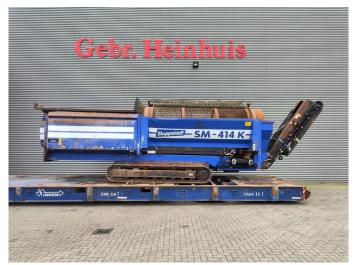

## Doppstadt SM 414K 15x15 mm!

## **Beschreibung**

Doppstadt SM 414K.

Year: 2006. Hours: 3502. Weight: 11.500 kg. CE Machine. 2 way side belt. 2 way convenyor. Pads: 300 mm. 15x15 mm.

Radio Remote Control.

UC: 70%.

ID NR: 366.

The General Terms and Conditions of Heinhuis are applicable to all adverts, offers and quotations by Heinhuis, all agreements entered into by Heinhuis and the negotiations preceding them. By any form of response you accept the applicability of the General Terms and Conditions of Heinhuis and you declare that you have taken note of these General Terms and Conditions. Our prices are export netto prices.