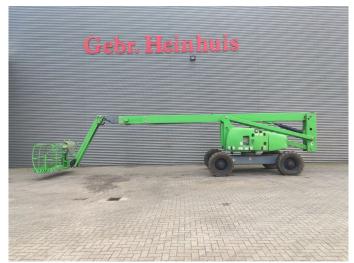

## Haulotte HA 260 PX

## **Beschreibung**

Haulotte HA 260 PX.

Year: 2008. Hours: 4315. Weight: 15.950 kg. CE machine.

33 KW Deutz D2011 L03 engine.

Max lateral force: 400 N. Max wind speed: 12,5 m/s.

5%. 40%.

Max capacity basket: 230 kg / 2 persons + 70 kg.

4x4x4.

Rotated basket.

Electrical function in basket. Max working height: 26 meter. Tyres: 385/65-22.5 70%.

German Machine!

2 Pieces!

ID NR: 170.

The General Terms and Conditions of Heinhuis are applicable to all adverts, offers and quotations by Heinhuis, all agreements entered into by Heinhuis and the negotiations preceding them. By any form of response you accept the applicability of the General Terms and Conditions of Heinhuis and you declare that you have taken note of these General Terms and Conditions. Our prices are export netto prices.