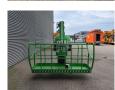

## Haulotte HA 260 PX

## **Beschreibung**

Haulotte HA 260 PX.

Year: 2008. Hours: 4315. Weight: 15.950 kg. CE machine.

33 KW Deutz D2011 L03 engine.

Max lateral force: 400 N. Max wind speed: 12,5 m/s.

5%. 40%.

Max capacity basket: 230 kg / 2 persons + 70 kg.

4x4x4.

Rotated basket.

Electrical function in basket. Max working height: 26 meter. Tyres: 385/65-22.5 70%.

German Machine!

2 Pieces!

ID NR: 170.

The General Terms and Conditions of Heinhuis are applicable to all adverts, offers and quotations by Heinhuis, all agreements entered into by Heinhuis and the negotiations preceding them. By any form of response you accept the applicability of the General Terms and Conditions of Heinhuis and you declare that you have taken note of these General Terms and Conditions. Our prices are export netto prices.