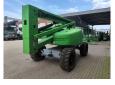

## Haulotte HA 260 PX

## **Beschreibung**

Haulotte HA 260 PX.

Year: 2008. Hours: 4315. Weight: 15.950 kg. CE machine.

33 KW Deutz D2011 L03 engine.

Max lateral force: 400 N. Max wind speed: 12,5 m/s.

5%. 40%.

Max capacity basket: 230 kg / 2 persons + 70 kg.

4x4x4.

Rotated basket.

Electrical function in basket. Max working height: 26 meter. Tyres: 385/65-22.5 70%.

German Machine!

2 Pieces!

ID NR: 170.

The General Terms and Conditions of Heinhuis are applicable to all adverts, offers and quotations by Heinhuis, all agreements entered into by Heinhuis and the negotiations preceding them. By any form of response you accept the applicability of the General Terms and Conditions of Heinhuis and you declare that you have taken note of these General Terms and Conditions. Our prices are export netto prices.