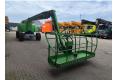

## Haulotte HA 260 PX

## **Beschreibung**

Haulotte HA 260 PX.

Year: 2008. Hours: 4315. Weight: 15.950 kg. CE machine.

33 KW Deutz D2011 L03 engine.

Max lateral force: 400 N. Max wind speed: 12,5 m/s.

5%. 40%.

Max capacity basket: 230 kg / 2 persons + 70 kg.

4x4x4.

Rotated basket.

Electrical function in basket. Max working height: 26 meter. Tyres: 385/65-22.5 70%.

German Machine!

2 Pieces!

ID NR: 170.

The General Terms and Conditions of Heinhuis are applicable to all adverts, offers and quotations by Heinhuis, all agreements entered into by Heinhuis and the negotiations preceding them. By any form of response you accept the applicability of the General Terms and Conditions of Heinhuis and you declare that you have taken note of these General Terms and Conditions. Our prices are export netto prices.