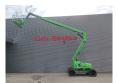

## Haulotte HA 260 PX

## **Beschreibung**

Haulotte HA 260 PX.

Year: 2008. Hours: 4315. Weight: 15.950 kg. CE machine.

33 KW Deutz D2011 L03 engine.

Max lateral force: 400 N. Max wind speed: 12,5 m/s.

5%. 40%.

Max capacity basket: 230 kg / 2 persons + 70 kg.

4x4x4.

Rotated basket.

Electrical function in basket. Max working height: 26 meter. Tyres: 385/65-22.5 70%.

German Machine!

2 Pieces!

ID NR: 170.

The General Terms and Conditions of Heinhuis are applicable to all adverts, offers and quotations by Heinhuis, all agreements entered into by Heinhuis and the negotiations preceding them. By any form of response you accept the applicability of the General Terms and Conditions of Heinhuis and you declare that you have taken note of these General Terms and Conditions. Our prices are export netto prices.