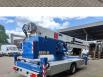

# Klaas K21 - 30

### Beschreibung

Klaas K21 - 30

Year: 2021. Hours: 690. Weight: 3500 kg. CE Machine. Max lateral force: 400 N. Max wind speed: 12,5 m/s. 230 V / 50 Hz. Max permitted tilt: 0 degree. Diesel. 4 point outriggers. Moover. Max height: 30 meter. Max outreach: 21 meter. 3.5 tons Alko axle. Radio Remote Control. Tyres: 215/75R17,5 80%.

Like New!

ID NR: 284.

The General Terms and Conditions of Heinhuis are applicable to all adverts, offers and quotations by Heinhuis, all agreements entered into by Heinhuis and the negotiations preceding them. By any form of response you accept the applicability of the General Terms and Conditions of Heinhuis and you declare that you have taken note of these General Terms and Conditions. Our prices are export netto prices.