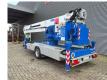

# Klaas K21 - 30

### Beschreibung

Klaas K21 - 30

Year: 2021. Hours: 690. Weight: 3500 kg. CE Machine. Max lateral force: 400 N. Max wind speed: 12,5 m/s. 230 V / 50 Hz. Max permitted tilt: 0 degree. Diesel. 4 point outriggers. Moover. Max height: 30 meter. Max outreach: 21 meter. 3.5 tons Alko axle. Radio Remote Control. Tyres: 215/75R17,5 80%.

Like New!

ID NR: 284.

The General Terms and Conditions of Heinhuis are applicable to all adverts, offers and quotations by Heinhuis, all agreements entered into by Heinhuis and the negotiations preceding them. By any form of response you accept the applicability of the General Terms and Conditions of Heinhuis and you declare that you have taken note of these General Terms and Conditions. Our prices are export netto prices.