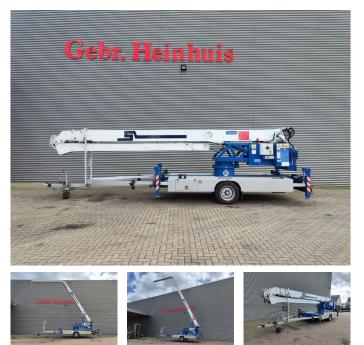

# Klaas K21 - 30

### Beschreibung

Klaas K21 - 30

Year: 2021. Hours: 690. Weight: 3500 kg. CE Machine. Max lateral force: 400 N. Max wind speed: 12,5 m/s. 230 V / 50 Hz. Max permitted tilt: 0 degree. Diesel. 4 point outriggers. Moover. Max height: 30 meter. Max outreach: 21 meter. 3.5 tons Alko axle. Radio Remote Control. Tyres: 215/75R17,5 80%.

Like New!

ID NR: 284.

The General Terms and Conditions of Heinhuis are applicable to all adverts, offers and quotations by Heinhuis, all agreements entered into by Heinhuis and the negotiations preceding them. By any form of response you accept the applicability of the General Terms and Conditions of Heinhuis and you declare that you have taken note of these General Terms and Conditions. Our prices are export netto prices.