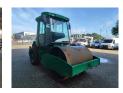

## **Ammann** ASC 70 HD

## **Beschreibung**

Ammann ASC 70 HD.

Year: 2011. Hours: 1800. Weight: 7140 kg. Max weight: 9410 kg. CE machine. 74 KW.

Roller width: 1680 mm. Tyres: 14.9-24 80%.

German machine!

ID NR: 375.

The General Terms and Conditions of Heinhuis are applicable to all adverts, offers and quotations by Heinhuis, all agreements entered into by Heinhuis and the negotiations preceding them. By any form of response you accept the applicability of the General Terms and Conditions of Heinhuis and you declare that you have taken note of these General Terms and Conditions. Our prices are export netto prices.