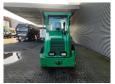

## **Ammann** ASC 70 HD

## **Beschreibung**

Ammann ASC 70 HD.

Year: 2011. Hours: 1800. Weight: 7140 kg. Max weight: 9410 kg. CE machine. 74 KW.

Roller width: 1680 mm. Tyres: 14.9-24 80%.

German machine!

ID NR: 375.

The General Terms and Conditions of Heinhuis are applicable to all adverts, offers and quotations by Heinhuis, all agreements entered into by Heinhuis and the negotiations preceding them. By any form of response you accept the applicability of the General Terms and Conditions of Heinhuis and you declare that you have taken note of these General Terms and Conditions. Our prices are export netto prices.