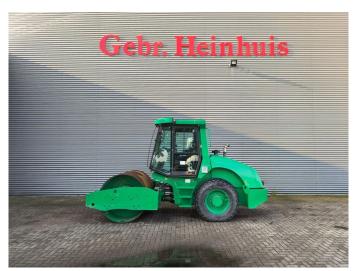

## **Ammann** ASC 70 HD

## **Beschreibung**

Ammann ASC 70 HD.

Year: 2011. Hours: 1800. Weight: 7140 kg. Max weight: 9410 kg. CE machine. 74 KW.

Roller width: 1680 mm. Tyres: 14.9-24 80%.

German machine!

ID NR: 375.

The General Terms and Conditions of Heinhuis are applicable to all adverts, offers and quotations by Heinhuis, all agreements entered into by Heinhuis and the negotiations preceding them. By any form of response you accept the applicability of the General Terms and Conditions of Heinhuis and you declare that you have taken note of these General Terms and Conditions. Our prices are export netto prices.