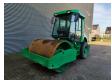

## **Ammann** ASC 70 HD

## **Beschreibung**

Ammann ASC 70 HD.

Year: 2011. Hours: 1800. Weight: 7140 kg. Max weight: 9410 kg. CE machine. 74 KW.

Roller width: 1680 mm. Tyres: 14.9-24 80%.

German machine!

ID NR: 375.

The General Terms and Conditions of Heinhuis are applicable to all adverts, offers and quotations by Heinhuis, all agreements entered into by Heinhuis and the negotiations preceding them. By any form of response you accept the applicability of the General Terms and Conditions of Heinhuis and you declare that you have taken note of these General Terms and Conditions. Our prices are export netto prices.