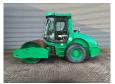

## **Ammann** ASC 70 HD

## **Beschreibung**

Ammann ASC 70 HD.

Year: 2011. Hours: 1800. Weight: 7140 kg. Max weight: 9410 kg. CE machine. 74 KW.

Roller width: 1680 mm. Tyres: 14.9-24 80%.

German machine!

ID NR: 375.

The General Terms and Conditions of Heinhuis are applicable to all adverts, offers and quotations by Heinhuis, all agreements entered into by Heinhuis and the negotiations preceding them. By any form of response you accept the applicability of the General Terms and Conditions of Heinhuis and you declare that you have taken note of these General Terms and Conditions. Our prices are export netto prices.