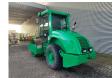

## **Ammann** ASC 70 HD

## **Beschreibung**

Ammann ASC 70 HD.

Year: 2011. Hours: 1800. Weight: 7140 kg. Max weight: 9410 kg. CE machine. 74 KW.

Roller width: 1680 mm. Tyres: 14.9-24 80%.

German machine!

ID NR: 375.

The General Terms and Conditions of Heinhuis are applicable to all adverts, offers and quotations by Heinhuis, all agreements entered into by Heinhuis and the negotiations preceding them. By any form of response you accept the applicability of the General Terms and Conditions of Heinhuis and you declare that you have taken note of these General Terms and Conditions. Our prices are export netto prices.