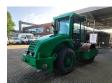

## **Ammann** ASC 70 HD

## **Beschreibung**

Ammann ASC 70 HD.

Year: 2011. Hours: 1800. Weight: 7140 kg. Max weight: 9410 kg. CE machine. 74 KW.

Roller width: 1680 mm. Tyres: 14.9-24 80%.

German machine!

ID NR: 375.

The General Terms and Conditions of Heinhuis are applicable to all adverts, offers and quotations by Heinhuis, all agreements entered into by Heinhuis and the negotiations preceding them. By any form of response you accept the applicability of the General Terms and Conditions of Heinhuis and you declare that you have taken note of these General Terms and Conditions. Our prices are export netto prices.