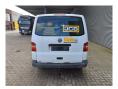

## **Beschreibung**

Volkswagen Transporter T5 1.9 TDI.

Year: 2003.

Milage: 355.109 km. Manual gearbox 5 gears.

Weight: 1800 kg. Max weight: 2800 kg.

Axle load: 1: 1450 kg. 2: 1550 kg. 3 Persons. ASR.

Trailer coupling.
Sliding door right side.
Wheelbase: 3000 mm.
Tyres: 205/65R16 60%.

German Car!

ID NR: 621.

The General Terms and Conditions of Heinhuis are applicable to all adverts, offers and quotations by Heinhuis, all agreements entered into by Heinhuis and the negotiations preceding them. By any form of response you accept the applicability of the General Terms and Conditions of Heinhuis and you declare that you have taken note of these General Terms and Conditions. Our prices are export netto prices.