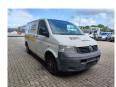

## **Beschreibung**

Volkswagen Transporter T5 1.9 TDI.

Year: 2003.

Milage: 355.109 km. Manual gearbox 5 gears.

Weight: 1800 kg. Max weight: 2800 kg.

Axle load: 1: 1450 kg. 2: 1550 kg. 3 Persons. ASR.

Trailer coupling.
Sliding door right side.
Wheelbase: 3000 mm.
Tyres: 205/65R16 60%.

German Car!

ID NR: 621.

The General Terms and Conditions of Heinhuis are applicable to all adverts, offers and quotations by Heinhuis, all agreements entered into by Heinhuis and the negotiations preceding them. By any form of response you accept the applicability of the General Terms and Conditions of Heinhuis and you declare that you have taken note of these General Terms and Conditions. Our prices are export netto prices.