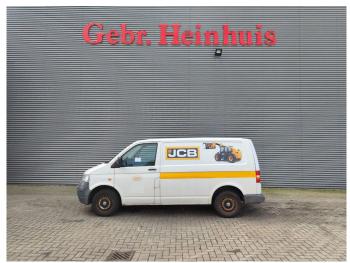

## Volkswagen T5 1.9 TDI

## **Beschreibung**

Volkswagen Transporter T5 1.9 TDI.

Year: 2003.

Milage: 355.109 km. Manual gearbox 5 gears.

Weight: 1800 kg. Max weight: 2800 kg.

Axle load: 1: 1450 kg. 2: 1550 kg. 3 Persons. ASR.

Trailer coupling.
Sliding door right side.
Wheelbase: 3000 mm.
Tyres: 205/65R16 60%.

German Car!

ID NR: 621.

The General Terms and Conditions of Heinhuis are applicable to all adverts, offers and quotations by Heinhuis, all agreements entered into by Heinhuis and the negotiations preceding them. By any form of response you accept the applicability of the General Terms and Conditions of Heinhuis and you declare that you have taken note of these General Terms and Conditions. Our prices are export netto prices.