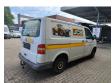

## **Beschreibung**

Volkswagen Transporter T5 1.9 TDI.

Year: 2003.

Milage: 355.109 km. Manual gearbox 5 gears.

Weight: 1800 kg. Max weight: 2800 kg.

Axle load: 1: 1450 kg. 2: 1550 kg. 3 Persons. ASR.

Trailer coupling.
Sliding door right side.
Wheelbase: 3000 mm.
Tyres: 205/65R16 60%.

German Car!

ID NR: 621.

The General Terms and Conditions of Heinhuis are applicable to all adverts, offers and quotations by Heinhuis, all agreements entered into by Heinhuis and the negotiations preceding them. By any form of response you accept the applicability of the General Terms and Conditions of Heinhuis and you declare that you have taken note of these General Terms and Conditions. Our prices are export netto prices.