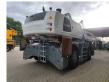

# Liebherr LH80M Litronic

### Beschreibung

Liebherr LH80M Litronic.

Year: 2020. Hours: 10.762. Weight: 80.000 kg. CE machine. Axle load: 1: 47.000 kg. 2: 47.000 kg. 230 KW. 10 KMH. Hydr. elevating cabin. Generator - Magnetfunction. Camera. Airconditioning. Central greasing system. Tyres: 23.5-25 80%. Compact boom: 12.300 mm. Loading stick: 10.000 mm.