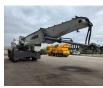

# Liebherr LH80M Litronic

### Beschreibung

Liebherr LH80M Litronic.

Year: 2020. Hours: 10.762. Weight: 80.000 kg. CE machine. Axle load: 1: 47.000 kg. 2: 47.000 kg. 230 KW. 10 KMH. Hydr. elevating cabin. Generator - Magnetfunction. Camera. Airconditioning. Central greasing system. Tyres: 23.5-25 80%. Compact boom: 12.300 mm. Loading stick: 10.000 mm.