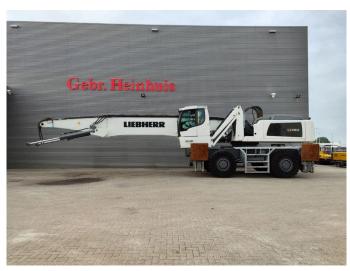

# Liebherr LH80M Litronic

### Beschreibung

Liebherr LH80M Litronic.

Year: 2020. Hours: 10.762. Weight: 80.000 kg. CE machine. Axle load: 1: 47.000 kg. 2: 47.000 kg. 230 KW. 10 KMH. Hydr. elevating cabin. Generator - Magnetfunction. Camera. Airconditioning. Central greasing system. Tyres: 23.5-25 80%. Compact boom: 12.300 mm. Loading stick: 10.000 mm.