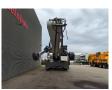

# Liebherr LH80M Litronic

### Beschreibung

Liebherr LH80M Litronic.

Year: 2020. Hours: 10.762. Weight: 80.000 kg. CE machine. Axle load: 1: 47.000 kg. 2: 47.000 kg. 230 KW. 10 KMH. Hydr. elevating cabin. Generator - Magnetfunction. Camera. Airconditioning. Central greasing system. Tyres: 23.5-25 80%. Compact boom: 12.300 mm. Loading stick: 10.000 mm.