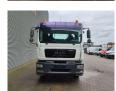

## **Beschreibung**

MAN TGM 18.250 4x2.

Year: 2009.

Milage: 692.232 km.

Automatic. Weight: 9050 kg. Load Capacity: 8950 kg. Max weight: 18.000 kg.

Axle load: 1: 7500 kg. 2: 11.500 kg. Engine brake. Airconditioning. Radio CD.

Full airsuspension.

Electrical operated windows and mirrors.

Wheelbase: 5100 mm.

Seat heating. Trailer coupling.

2 point hydraulic outriggers on the back.

2 way hydraulic ramps: Lenght: 4600 mm.

Hydraulic from left to right.

Winch.

Dimmensions floor:

L: 7150 mm. W: 2520 mm. H: 1150 mm.

Tyres: 315/70R22,5 70%.

German Truck!

ID NR: 503.

The General Terms and Conditions of Heinhuis are applicable to all adverts, offers and quotations by Heinhuis, all agreements entered into by Heinhuis and the negotiations preceding them. By any form of response you accept the applicability of the General Terms and Conditions of Heinhuis and you declare that you have taken note of these General Terms and Conditions. Our prices are export netto prices.