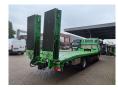

## **Beschreibung**

MAN TGM 18.250 4x2.

Year: 2009.

Milage: 692.232 km.

Automatic. Weight: 9050 kg. Load Capacity: 8950 kg. Max weight: 18.000 kg.

Axle load: 1: 7500 kg. 2: 11.500 kg. Engine brake. Airconditioning. Radio CD.

Full airsuspension.

Electrical operated windows and mirrors.

Wheelbase: 5100 mm.

Seat heating. Trailer coupling.

2 point hydraulic outriggers on the back.

2 way hydraulic ramps: Lenght: 4600 mm.

Hydraulic from left to right.

Winch.

Dimmensions floor:

L: 7150 mm. W: 2520 mm. H: 1150 mm.

Tyres: 315/70R22,5 70%.

German Truck!

ID NR: 503.

The General Terms and Conditions of Heinhuis are applicable to all adverts, offers and quotations by Heinhuis, all agreements entered into by Heinhuis and the negotiations preceding them. By any form of response you accept the applicability of the General Terms and Conditions of Heinhuis and you declare that you have taken note of these General Terms and Conditions. Our prices are export netto prices.