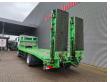

Full airsuspension.

Electrical operated windows and mirrors.

Wheelbase: 5100 mm.

Seat heating. Trailer coupling.

2 point hydraulic outriggers on the back.

2 way hydraulic ramps: Lenght: 4600 mm.

Hydraulic from left to right.

Winch.

Dimmensions floor:

L: 7150 mm. W: 2520 mm. H: 1150 mm.

Tyres: 315/70R22,5 70%.

German Truck!

ID NR: 503.

The General Terms and Conditions of Heinhuis are applicable to all adverts, offers and quotations by Heinhuis, all agreements entered into by Heinhuis and the negotiations preceding them. By any form of response you accept the applicability of the General Terms and Conditions of Heinhuis and you declare that you have taken note of these General Terms and Conditions. Our prices are export netto prices.