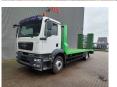

## MAN 4x2 Thorry

## **Beschreibung**

MAN TGM 18.250 4x2.

Year: 2009.

Milage: 692.232 km.

Automatic. Weight: 9050 kg. Load Capacity: 8950 kg. Max weight: 18.000 kg.

Axle load: 1: 7500 kg. 2: 11.500 kg. Engine brake. Airconditioning. Radio CD.

Full airsuspension.

Electrical operated windows and mirrors.

Wheelbase: 5100 mm.

Seat heating. Trailer coupling.

2 point hydraulic outriggers on the back.

2 way hydraulic ramps: Lenght: 4600 mm.

Hydraulic from left to right.

Winch.

Dimmensions floor:

L: 7150 mm. W: 2520 mm. H: 1150 mm.

Tyres: 315/70R22,5 70%.

German Truck!

ID NR: 503.

The General Terms and Conditions of Heinhuis are applicable to all adverts, offers and quotations by Heinhuis, all agreements entered into by Heinhuis and the negotiations preceding them. By any form of response you accept the applicability of the General Terms and Conditions of Heinhuis and you declare that you have taken note of these General Terms and Conditions. Our prices are export netto prices.