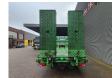

Full airsuspension.

Electrical operated windows and mirrors.

Wheelbase: 5100 mm.

Seat heating. Trailer coupling.

2 point hydraulic outriggers on the back.

2 way hydraulic ramps: Lenght: 4600 mm.

Hydraulic from left to right.

Winch.

Dimmensions floor:

L: 7150 mm. W: 2520 mm. H: 1150 mm.

Tyres: 315/70R22,5 70%.

German Truck!

ID NR: 503.

The General Terms and Conditions of Heinhuis are applicable to all adverts, offers and quotations by Heinhuis, all agreements entered into by Heinhuis and the negotiations preceding them. By any form of response you accept the applicability of the General Terms and Conditions of Heinhuis and you declare that you have taken note of these General Terms and Conditions. Our prices are export netto prices.