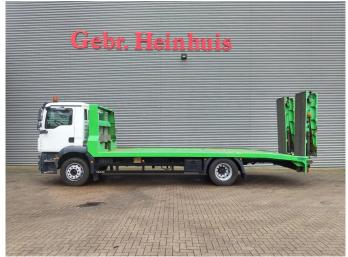

## MAN 4x2 Thorry

## **Beschreibung**

MAN TGM 18.250 4x2.

Year: 2009.

Milage: 692.232 km.

Automatic. Weight: 9050 kg. Load Capacity: 8950 kg. Max weight: 18.000 kg.

Axle load: 1: 7500 kg. 2: 11.500 kg. Engine brake. Airconditioning. Radio CD.

Full airsuspension.

Electrical operated windows and mirrors.

Wheelbase: 5100 mm.

Seat heating. Trailer coupling.

2 point hydraulic outriggers on the back.

2 way hydraulic ramps: Lenght: 4600 mm.

Hydraulic from left to right.

Winch.

Dimmensions floor:

L: 7150 mm. W: 2520 mm. H: 1150 mm.

Tyres: 315/70R22,5 70%.

German Truck!

ID NR: 503.

The General Terms and Conditions of Heinhuis are applicable to all adverts, offers and quotations by Heinhuis, all agreements entered into by Heinhuis and the negotiations preceding them. By any form of response you accept the applicability of the General Terms and Conditions of Heinhuis and you declare that you have taken note of these General Terms and Conditions. Our prices are export netto prices.