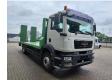

## **Beschreibung**

MAN TGM 18.250 4x2.

Year: 2009.

Milage: 692.232 km.

Automatic. Weight: 9050 kg. Load Capacity: 8950 kg. Max weight: 18.000 kg.

Axle load: 1: 7500 kg. 2: 11.500 kg. Engine brake. Airconditioning. Radio CD.

Full airsuspension.

Electrical operated windows and mirrors.

Wheelbase: 5100 mm.

Seat heating. Trailer coupling.

2 point hydraulic outriggers on the back.

2 way hydraulic ramps: Lenght: 4600 mm.

Hydraulic from left to right.

Winch.

Dimmensions floor:

L: 7150 mm. W: 2520 mm. H: 1150 mm.

Tyres: 315/70R22,5 70%.

German Truck!

ID NR: 503.

The General Terms and Conditions of Heinhuis are applicable to all adverts, offers and quotations by Heinhuis, all agreements entered into by Heinhuis and the negotiations preceding them. By any form of response you accept the applicability of the General Terms and Conditions of Heinhuis and you declare that you have taken note of these General Terms and Conditions. Our prices are export netto prices.