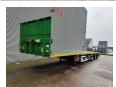

## Faymonville F-S43-1BGA Mega!

## Beschreibung

Faymonville F-S43-1BGA.

Year: 2017.

10-11.2 tons SAF axles.

Max weight: 48.000 - 51.600 kg.

Kingpin load: 18.000 kg.

EBS ABS ALB.

Hydraulic works on NATO from the truck.

Preperation for twistlocks.
Powersteering 3 steering axles.

Airsuspension. Sparetyre. Toolboxes.

8.2 meter extandable.

Dimmensions floor:

I: 13.600 mm. W: 2550 mm. H: 1100 mm.

Kingpin height: 1000 mm. Tyres: 235/75R17,5 70%. Radio Remote Control.

4 pieces!

German Trailer!

Mega/Lowdeck!

ID NR: 97.

The General Terms and Conditions of Heinhuis are applicable to all adverts, offers and quotations by Heinhuis, all agreements entered into by Heinhuis and the negotiations preceding them. By any form of response you accept the applicability of the General Terms and Conditions of Heinhuis and you declare that you have taken note of these General Terms and Conditions. Our prices are export netto prices.