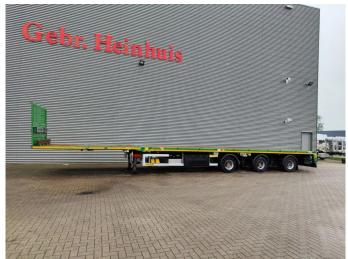

## Faymonville F-S43-1BGA Mega!

## Beschreibung

Faymonville F-S43-1BGA.

Year: 2017.

10-11.2 tons SAF axles.

Max weight: 48.000 - 51.600 kg.

Kingpin load: 18.000 kg.

EBS ABS ALB.

Hydraulic works on NATO from the truck.

Preperation for twistlocks.
Powersteering 3 steering axles.

Airsuspension. Sparetyre. Toolboxes.

8.2 meter extandable.

Dimmensions floor:

I: 13.600 mm. W: 2550 mm. H: 1100 mm.

Kingpin height: 1000 mm. Tyres: 235/75R17,5 70%. Radio Remote Control.

4 pieces!

German Trailer!

Mega/Lowdeck!

ID NR: 97.

The General Terms and Conditions of Heinhuis are applicable to all adverts, offers and quotations by Heinhuis, all agreements entered into by Heinhuis and the negotiations preceding them. By any form of response you accept the applicability of the General Terms and Conditions of Heinhuis and you declare that you have taken note of these General Terms and Conditions. Our prices are export netto prices.