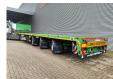

## Faymonville F-S43-1BGA Mega!

## Beschreibung

Faymonville F-S43-1BGA.

Year: 2017.

10-11.2 tons SAF axles.

Max weight: 48.000 - 51.600 kg.

Kingpin load: 18.000 kg.

EBS ABS ALB.

Hydraulic works on NATO from the truck.

Preperation for twistlocks.
Powersteering 3 steering axles.

Airsuspension. Sparetyre. Toolboxes.

8.2 meter extandable.

Dimmensions floor:

I: 13.600 mm. W: 2550 mm. H: 1100 mm.

Kingpin height: 1000 mm. Tyres: 235/75R17,5 70%. Radio Remote Control.

4 pieces!

German Trailer!

Mega/Lowdeck!

ID NR: 97.

The General Terms and Conditions of Heinhuis are applicable to all adverts, offers and quotations by Heinhuis, all agreements entered into by Heinhuis and the negotiations preceding them. By any form of response you accept the applicability of the General Terms and Conditions of Heinhuis and you declare that you have taken note of these General Terms and Conditions. Our prices are export netto prices.