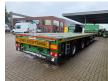

## Beschreibung

Faymonville F-S43-1BGA.

Year: 2017.

10-11.2 tons SAF axles.

Max weight: 48.000 - 51.600 kg.

Kingpin load: 18.000 kg.

EBS ABS ALB.

Hydraulic works on NATO from the truck.

Preperation for twistlocks.
Powersteering 3 steering axles.

Airsuspension. Sparetyre. Toolboxes.

8.2 meter extandable.

Dimmensions floor:

I: 13.600 mm. W: 2550 mm. H: 1100 mm.

Kingpin height: 1000 mm. Tyres: 235/75R17,5 70%. Radio Remote Control.