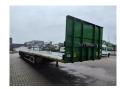

## Beschreibung

Faymonville F-S43-1BGA.

Year: 2017.

10-11.2 tons SAF axles.

Max weight: 48.000 - 51.600 kg.

Kingpin load: 18.000 kg.

EBS ABS ALB.

Hydraulic works on NATO from the truck.

Preperation for twistlocks.
Powersteering 3 steering axles.

Airsuspension. Sparetyre. Toolboxes.

8.2 meter extandable.

Dimmensions floor:

I: 13.600 mm. W: 2550 mm. H: 1100 mm.

Kingpin height: 1000 mm. Tyres: 235/75R17,5 70%. Radio Remote Control.