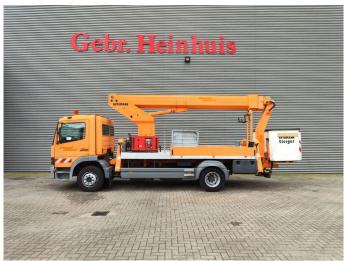

## Mercedes-Benz 4x2 Ruthmann T225

## **Beschreibung**

Mercedes benz Atego 1323 4x2.

Year: 2001. Milage: 73.225 km. Manual gearbox 6 gears. Weight: 13.500 kg. Max weight: 13.500 kg.

Axle load: 1: 5100 kg. 2: 9300 kg. 2 Persons. Seatheating. Analog tacho. Radio.

Wheelbase: 4050 mm. Steelsuspension.

Sparetyre.

Tyres: 285/70R19,5 70%.

Ruthmann T225. Year: 2001.

Max capacity basket: 350 kg / 3 persons + 110 kg.

Max lateral force: 400 N.
Max wind speed: 12,5 m/s.
Max permitted tilt: 5 degree.
Max rotation: 2 x 225 degree.
Max wroking height: 22,5 meter.
Max outreach: 12.2 meter.

4 point outriggers.

Isolated rotated basket 1000 Volt.

Generator.

Gearbox 85% good.

ID NR: 409.

The General Terms and Conditions of Heinhuis are applicable to all adverts, offers and quotations by Heinhuis, all agreements entered into by Heinhuis and the negotiations preceding them. By any form of response you accept the applicability of the General Terms and Conditions of Heinhuis and you declare that you have taken note of these General Terms and Conditions. Our prices are export netto prices.