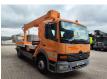

## Mercedes-Benz 4x2 Ruthmann T225

## **Beschreibung**

Mercedes benz Atego 1323 4x2.

Year: 2001. Milage: 73.225 km. Manual gearbox 6 gears. Weight: 13.500 kg. Max weight: 13.500 kg.

Axle load: 1: 5100 kg. 2: 9300 kg. 2 Persons. Seatheating. Analog tacho. Radio.

Wheelbase: 4050 mm. Steelsuspension.

Sparetyre.

Tyres: 285/70R19,5 70%.

Ruthmann T225. Year: 2001.

Max capacity basket: 350 kg / 3 persons + 110 kg.

Max lateral force: 400 N.
Max wind speed: 12,5 m/s.
Max permitted tilt: 5 degree.
Max rotation: 2 x 225 degree.
Max wroking height: 22,5 meter.
Max outreach: 12.2 meter.

4 point outriggers.

Isolated rotated basket 1000 Volt.

Generator.

Gearbox 85% good.

ID NR: 409.

The General Terms and Conditions of Heinhuis are applicable to all adverts, offers and quotations by Heinhuis, all agreements entered into by Heinhuis and the negotiations preceding them. By any form of response you accept the applicability of the General Terms and Conditions of Heinhuis and you declare that you have taken note of these General Terms and Conditions. Our prices are export netto prices.