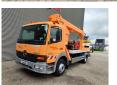

## Mercedes-Benz 4x2 Ruthmann T225

## **Beschreibung**

Mercedes benz Atego 1323 4x2.

Year: 2001. Milage: 73.225 km. Manual gearbox 6 gears. Weight: 13.500 kg. Max weight: 13.500 kg.

Axle load: 1: 5100 kg. 2: 9300 kg. 2 Persons. Seatheating. Analog tacho. Radio.

Wheelbase: 4050 mm. Steelsuspension.

Sparetyre.

Tyres: 285/70R19,5 70%.

Ruthmann T225. Year: 2001.

Max capacity basket: 350 kg / 3 persons + 110 kg.

Max lateral force: 400 N.
Max wind speed: 12,5 m/s.
Max permitted tilt: 5 degree.
Max rotation: 2 x 225 degree.
Max wroking height: 22,5 meter.
Max outreach: 12.2 meter.

4 point outriggers.

Isolated rotated basket 1000 Volt.

Generator.

Gearbox 85% good.

ID NR: 409.

The General Terms and Conditions of Heinhuis are applicable to all adverts, offers and quotations by Heinhuis, all agreements entered into by Heinhuis and the negotiations preceding them. By any form of response you accept the applicability of the General Terms and Conditions of Heinhuis and you declare that you have taken note of these General Terms and Conditions. Our prices are export netto prices.