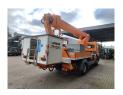

## Mercedes-Benz 4x2 Ruthmann T225

## **Beschreibung**

Mercedes benz Atego 1323 4x2.

Year: 2001. Milage: 73.225 km. Manual gearbox 6 gears. Weight: 13.500 kg. Max weight: 13.500 kg.

Axle load: 1: 5100 kg. 2: 9300 kg. 2 Persons. Seatheating. Analog tacho. Radio.

Wheelbase: 4050 mm. Steelsuspension.

Sparetyre.

Tyres: 285/70R19,5 70%.

Ruthmann T225. Year: 2001.

Max capacity basket: 350 kg / 3 persons + 110 kg.

Max lateral force: 400 N.
Max wind speed: 12,5 m/s.
Max permitted tilt: 5 degree.
Max rotation: 2 x 225 degree.
Max wroking height: 22,5 meter.
Max outreach: 12.2 meter.

4 point outriggers.

Isolated rotated basket 1000 Volt.

Generator.

Gearbox 85% good.

ID NR: 409.

The General Terms and Conditions of Heinhuis are applicable to all adverts, offers and quotations by Heinhuis, all agreements entered into by Heinhuis and the negotiations preceding them. By any form of response you accept the applicability of the General Terms and Conditions of Heinhuis and you declare that you have taken note of these General Terms and Conditions. Our prices are export netto prices.