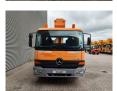

## Mercedes-Benz 4x2 Ruthmann T225

## **Beschreibung**

Mercedes benz Atego 1323 4x2.

Year: 2001. Milage: 73.225 km. Manual gearbox 6 gears. Weight: 13.500 kg. Max weight: 13.500 kg.

Axle load: 1: 5100 kg. 2: 9300 kg. 2 Persons. Seatheating. Analog tacho. Radio.

Wheelbase: 4050 mm. Steelsuspension.

Sparetyre.

Tyres: 285/70R19,5 70%.

Ruthmann T225. Year: 2001.

Max capacity basket: 350 kg / 3 persons + 110 kg.

Max lateral force: 400 N.
Max wind speed: 12,5 m/s.
Max permitted tilt: 5 degree.
Max rotation: 2 x 225 degree.
Max wroking height: 22,5 meter.
Max outreach: 12.2 meter.

4 point outriggers.

Isolated rotated basket 1000 Volt.

Generator.

Gearbox 85% good.

ID NR: 409.

The General Terms and Conditions of Heinhuis are applicable to all adverts, offers and quotations by Heinhuis, all agreements entered into by Heinhuis and the negotiations preceding them. By any form of response you accept the applicability of the General Terms and Conditions of Heinhuis and you declare that you have taken note of these General Terms and Conditions. Our prices are export netto prices.