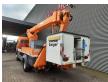

Wheelbase: 4050 mm. Steelsuspension.

Sparetyre.

Tyres: 285/70R19,5 70%.

Ruthmann T225. Year: 2001.

Max capacity basket: 350 kg / 3 persons + 110 kg.

Max lateral force: 400 N.
Max wind speed: 12,5 m/s.
Max permitted tilt: 5 degree.
Max rotation: 2 x 225 degree.
Max wroking height: 22,5 meter.
Max outreach: 12.2 meter.

4 point outriggers.

Isolated rotated basket 1000 Volt.

Generator.

Gearbox 85% good.

ID NR: 409.

The General Terms and Conditions of Heinhuis are applicable to all adverts, offers and quotations by Heinhuis, all agreements entered into by Heinhuis and the negotiations preceding them. By any form of response you accept the applicability of the General Terms and Conditions of Heinhuis and you declare that you have taken note of these General Terms and Conditions. Our prices are export netto prices.