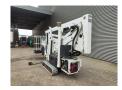

## CTE Traccess 170

## **Beschreibung**

CTE Traccess 170.

Year: 2013. Hours: 7028. Weight: 2000 kg. CE machine.

Max capacity basket: 200 kg / 2 persons + 40 kg.

Max working height: 17 meter. Max outreach: 7 meter. Max lateral force: 400 N. Max wind speed: 12,5 m/s. Max working presure: 190 bar. Max permitted tilt: 0 degree.

230 V 50 Hz. Petrol + Electric. Non marking tracks.

Honda IGX 440 Petrol engine.

4 point outriggers.

Remote Control on cable.

Rotated basket.

Electrical function in basket.

ID NR: 66.

The General Terms and Conditions of Heinhuis are applicable to all adverts, offers and quotations by Heinhuis, all agreements entered into by Heinhuis and the negotiations preceding them. By any form of response you accept the applicability of the General Terms and Conditions of Heinhuis and you declare that you have taken note of these General Terms and Conditions. Our prices are export netto prices.