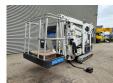

## CTE Traccess 170

## **Beschreibung**

CTE Traccess 170.

Year: 2013. Hours: 7028. Weight: 2000 kg. CE machine.

Max capacity basket: 200 kg / 2 persons + 40 kg.

Max working height: 17 meter. Max outreach: 7 meter. Max lateral force: 400 N. Max wind speed: 12,5 m/s. Max working presure: 190 bar. Max permitted tilt: 0 degree.

230 V 50 Hz. Petrol + Electric. Non marking tracks.

Honda IGX 440 Petrol engine.

4 point outriggers.

Remote Control on cable.

Rotated basket.

Electrical function in basket.

ID NR: 66.

The General Terms and Conditions of Heinhuis are applicable to all adverts, offers and quotations by Heinhuis, all agreements entered into by Heinhuis and the negotiations preceding them. By any form of response you accept the applicability of the General Terms and Conditions of Heinhuis and you declare that you have taken note of these General Terms and Conditions. Our prices are export netto prices.