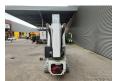

## CTE Traccess 170

## **Beschreibung**

CTE Traccess 170.

Year: 2013. Hours: 7028. Weight: 2000 kg. CE machine.

Max capacity basket: 200 kg / 2 persons + 40 kg.

Max working height: 17 meter. Max outreach: 7 meter. Max lateral force: 400 N. Max wind speed: 12,5 m/s. Max working presure: 190 bar. Max permitted tilt: 0 degree.

230 V 50 Hz. Petrol + Electric. Non marking tracks.

Honda IGX 440 Petrol engine.

4 point outriggers.

Remote Control on cable.

Rotated basket.

Electrical function in basket.

ID NR: 66.

The General Terms and Conditions of Heinhuis are applicable to all adverts, offers and quotations by Heinhuis, all agreements entered into by Heinhuis and the negotiations preceding them. By any form of response you accept the applicability of the General Terms and Conditions of Heinhuis and you declare that you have taken note of these General Terms and Conditions. Our prices are export netto prices.