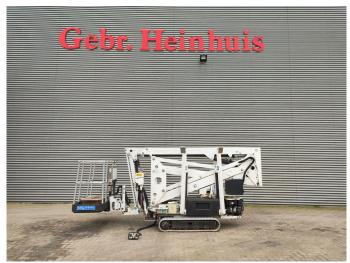

## CTE Traccess 170

## **Beschreibung**

CTE Traccess 170.

Year: 2013. Hours: 7028. Weight: 2000 kg. CE machine.

Max capacity basket: 200 kg / 2 persons + 40 kg.

Max working height: 17 meter. Max outreach: 7 meter. Max lateral force: 400 N. Max wind speed: 12,5 m/s. Max working presure: 190 bar. Max permitted tilt: 0 degree.

230 V 50 Hz. Petrol + Electric. Non marking tracks.

Honda IGX 440 Petrol engine.

4 point outriggers.

Remote Control on cable.

Rotated basket.

Electrical function in basket.

ID NR: 66.

The General Terms and Conditions of Heinhuis are applicable to all adverts, offers and quotations by Heinhuis, all agreements entered into by Heinhuis and the negotiations preceding them. By any form of response you accept the applicability of the General Terms and Conditions of Heinhuis and you declare that you have taken note of these General Terms and Conditions. Our prices are export netto prices.