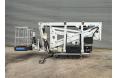

## CTE Traccess 170

## **Beschreibung**

CTE Traccess 170.

Year: 2013. Hours: 7028. Weight: 2000 kg. CE machine.

Max capacity basket: 200 kg / 2 persons + 40 kg.

Max working height: 17 meter. Max outreach: 7 meter. Max lateral force: 400 N. Max wind speed: 12,5 m/s. Max working presure: 190 bar. Max permitted tilt: 0 degree.

230 V 50 Hz. Petrol + Electric. Non marking tracks.

Honda IGX 440 Petrol engine.

4 point outriggers.

Remote Control on cable.

Rotated basket.

Electrical function in basket.

ID NR: 66.

The General Terms and Conditions of Heinhuis are applicable to all adverts, offers and quotations by Heinhuis, all agreements entered into by Heinhuis and the negotiations preceding them. By any form of response you accept the applicability of the General Terms and Conditions of Heinhuis and you declare that you have taken note of these General Terms and Conditions. Our prices are export netto prices.