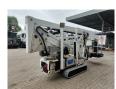

## CTE Traccess 170

## **Beschreibung**

CTE Traccess 170.

Year: 2013. Hours: 7028. Weight: 2000 kg. CE machine.

Max capacity basket: 200 kg / 2 persons + 40 kg.

Max working height: 17 meter. Max outreach: 7 meter. Max lateral force: 400 N. Max wind speed: 12,5 m/s. Max working presure: 190 bar. Max permitted tilt: 0 degree.

230 V 50 Hz. Petrol + Electric. Non marking tracks.

Honda IGX 440 Petrol engine.

4 point outriggers.

Remote Control on cable.

Rotated basket.

Electrical function in basket.

ID NR: 66.

The General Terms and Conditions of Heinhuis are applicable to all adverts, offers and quotations by Heinhuis, all agreements entered into by Heinhuis and the negotiations preceding them. By any form of response you accept the applicability of the General Terms and Conditions of Heinhuis and you declare that you have taken note of these General Terms and Conditions. Our prices are export netto prices.