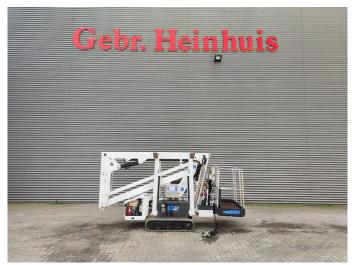

## CTE Traccess 135

## **Beschreibung**

CTE Traccess 135.

Year: 2013. Hours: 6937. Weight: 1600 kg. CE machine.

Max working height: 13.5 meter.

Max outreach: 6 meter. Max lateral force: 40 N. Max wind speed: 12,5 m/s. Max oil presure: 220 bar. Max permitted tilt: 0 degree.

230 Volt 50 Hz. Non marking tracks.

Electric + Honda Petrol engine.

Remote on cable. Rotated basket.

Electrical function on basket.

UC: 80%.

ID NR: 100 D.

The General Terms and Conditions of Heinhuis are applicable to all adverts, offers and quotations by Heinhuis, all agreements entered into by Heinhuis and the negotiations preceding them. By any form of response you accept the applicability of the General Terms and Conditions of Heinhuis and you declare that you have taken note of these General Terms and Conditions. Our prices are export netto prices.