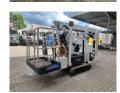

## **Beschreibung**

CTE Traccess 135.

Year: 2013. Hours: 6937. Weight: 1600 kg. CE machine.

Max working height: 13.5 meter.

Max outreach: 6 meter. Max lateral force: 40 N. Max wind speed: 12,5 m/s. Max oil presure: 220 bar. Max permitted tilt: 0 degree.

230 Volt 50 Hz. Non marking tracks.

Electric + Honda Petrol engine.

Remote on cable. Rotated basket.

Electrical function on basket.

UC: 80%.

ID NR: 100 D.

The General Terms and Conditions of Heinhuis are applicable to all adverts, offers and quotations by Heinhuis, all agreements entered into by Heinhuis and the negotiations preceding them. By any form of response you accept the applicability of the General Terms and Conditions of Heinhuis and you declare that you have taken note of these General Terms and Conditions. Our prices are export netto prices.