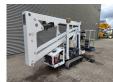

## CTE Traccess 135

## **Beschreibung**

CTE Traccess 135.

Year: 2013. Hours: 6937. Weight: 1600 kg. CE machine.

Max working height: 13.5 meter.

Max outreach: 6 meter. Max lateral force: 40 N. Max wind speed: 12,5 m/s. Max oil presure: 220 bar. Max permitted tilt: 0 degree.

230 Volt 50 Hz. Non marking tracks.

Electric + Honda Petrol engine.

Remote on cable. Rotated basket.

Electrical function on basket.

UC: 80%.

ID NR: 100 D.

The General Terms and Conditions of Heinhuis are applicable to all adverts, offers and quotations by Heinhuis, all agreements entered into by Heinhuis and the negotiations preceding them. By any form of response you accept the applicability of the General Terms and Conditions of Heinhuis and you declare that you have taken note of these General Terms and Conditions. Our prices are export netto prices.