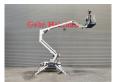

## CTE Traccess 135

## **Beschreibung**

CTE Traccess 135.

Year: 2013. Hours: 6937. Weight: 1600 kg. CE machine.

Max working height: 13.5 meter.

Max outreach: 6 meter. Max lateral force: 40 N. Max wind speed: 12,5 m/s. Max oil presure: 220 bar. Max permitted tilt: 0 degree.

230 Volt 50 Hz. Non marking tracks.

Electric + Honda Petrol engine.

Remote on cable. Rotated basket.

Electrical function on basket.

UC: 80%.

ID NR: 100 D.

The General Terms and Conditions of Heinhuis are applicable to all adverts, offers and quotations by Heinhuis, all agreements entered into by Heinhuis and the negotiations preceding them. By any form of response you accept the applicability of the General Terms and Conditions of Heinhuis and you declare that you have taken note of these General Terms and Conditions. Our prices are export netto prices.