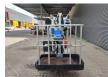

## **Beschreibung**

CTE Traccess 135.

Year: 2013. Hours: 6937. Weight: 1600 kg. CE machine.

Max working height: 13.5 meter.

Max outreach: 6 meter. Max lateral force: 40 N. Max wind speed: 12,5 m/s. Max oil presure: 220 bar. Max permitted tilt: 0 degree.

230 Volt 50 Hz. Non marking tracks.

Electric + Honda Petrol engine.

Remote on cable. Rotated basket.

Electrical function on basket.

UC: 80%.

ID NR: 100 D.

The General Terms and Conditions of Heinhuis are applicable to all adverts, offers and quotations by Heinhuis, all agreements entered into by Heinhuis and the negotiations preceding them. By any form of response you accept the applicability of the General Terms and Conditions of Heinhuis and you declare that you have taken note of these General Terms and Conditions. Our prices are export netto prices.