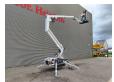

## CTE Traccess 135

## **Beschreibung**

CTE Traccess 135.

Year: 2013. Hours: 6937. Weight: 1600 kg. CE machine.

Max working height: 13.5 meter.

Max outreach: 6 meter. Max lateral force: 40 N. Max wind speed: 12,5 m/s. Max oil presure: 220 bar. Max permitted tilt: 0 degree.

230 Volt 50 Hz. Non marking tracks.

Electric + Honda Petrol engine.

Remote on cable. Rotated basket.

Electrical function on basket.

UC: 80%.

ID NR: 100 D.

The General Terms and Conditions of Heinhuis are applicable to all adverts, offers and quotations by Heinhuis, all agreements entered into by Heinhuis and the negotiations preceding them. By any form of response you accept the applicability of the General Terms and Conditions of Heinhuis and you declare that you have taken note of these General Terms and Conditions. Our prices are export netto prices.