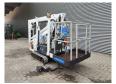

## **Beschreibung**

CTE Traccess 135.

Year: 2013. Hours: 6937. Weight: 1600 kg. CE machine.

Max working height: 13.5 meter.

Max outreach: 6 meter. Max lateral force: 40 N. Max wind speed: 12,5 m/s. Max oil presure: 220 bar. Max permitted tilt: 0 degree.

230 Volt 50 Hz. Non marking tracks.

Electric + Honda Petrol engine.

Remote on cable. Rotated basket.

Electrical function on basket.

UC: 80%.

ID NR: 100 D.

The General Terms and Conditions of Heinhuis are applicable to all adverts, offers and quotations by Heinhuis, all agreements entered into by Heinhuis and the negotiations preceding them. By any form of response you accept the applicability of the General Terms and Conditions of Heinhuis and you declare that you have taken note of these General Terms and Conditions. Our prices are export netto prices.