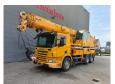

## Liebherr LTF 1035-3.1 Scania P340 6x4

## **Beschreibung**

Scania P340 6x4.

Year: 2007.

Milage: 119.938 km. Manual gearbox 8 gears. Weight: 25.440 kg. Max weight: 28.000 kg.

Axle load: 1: 9000 kg. 2: 9500 kg. 3: 9500 kg.

Cabin type: CP 16.

Radio CD. Airconditioning. Nightheater. Fridge.

Electrical operated windows and mirrors.

Wheelbase: 1-2: 3800 mm. 1-3: 5050 mm. Analog tacho. Steelsuspension.

Tyres:

Front: 385/65R22,5 70%. Rear: 315/80R22,5 70%. Liebherr LTF 1035-3.1.

Year: 2007. Hours: 11.377. 5 ton counterweight. 25 tons hookblock.

Boom: 9.24 meter - 30.0 meter.

Liccon.

Liebherr D934 SA6 engine.

145 KW.

ID NR: 526.

The General Terms and Conditions of Heinhuis are applicable to all adverts, offers and quotations by Heinhuis, all agreements entered into by Heinhuis and the negotiations preceding them. By any form of response you accept the applicability of the General Terms and Conditions of Heinhuis and you declare that you have taken note of these General Terms and Conditions. Our prices are export netto prices.