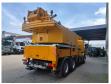

## Liebherr LTF 1035-3.1 Scania P340 6x4

## **Beschreibung**

Scania P340 6x4.

Year: 2007.

Milage: 119.938 km. Manual gearbox 8 gears. Weight: 25.440 kg. Max weight: 28.000 kg.

Axle load: 1: 9000 kg. 2: 9500 kg. 3: 9500 kg.

Cabin type: CP 16.

Radio CD. Airconditioning. Nightheater. Fridge.

Electrical operated windows and mirrors.

Wheelbase: 1-2: 3800 mm. 1-3: 5050 mm. Analog tacho. Steelsuspension.

Tyres:

Front: 385/65R22,5 70%. Rear: 315/80R22,5 70%. Liebherr LTF 1035-3.1.

Year: 2007. Hours: 11.377. 5 ton counterweight. 25 tons hookblock.

Boom: 9.24 meter - 30.0 meter.

Liccon.

Liebherr D934 SA6 engine.

145 KW.

ID NR: 526.

The General Terms and Conditions of Heinhuis are applicable to all adverts, offers and quotations by Heinhuis, all agreements entered into by Heinhuis and the negotiations preceding them. By any form of response you accept the applicability of the General Terms and Conditions of Heinhuis and you declare that you have taken note of these General Terms and Conditions. Our prices are export netto prices.