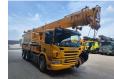

## Liebherr LTF 1035-3.1 Scania P340 6x4

## **Beschreibung**

Scania P340 6x4.

Year: 2007.

Milage: 119.938 km. Manual gearbox 8 gears. Weight: 25.440 kg. Max weight: 28.000 kg.

Axle load: 1: 9000 kg. 2: 9500 kg. 3: 9500 kg.

Cabin type: CP 16.

Radio CD. Airconditioning. Nightheater. Fridge.

Electrical operated windows and mirrors.

Wheelbase: 1-2: 3800 mm. 1-3: 5050 mm. Analog tacho. Steelsuspension.

Tyres:

Front: 385/65R22,5 70%. Rear: 315/80R22,5 70%. Liebherr LTF 1035-3.1.

Year: 2007. Hours: 11.377. 5 ton counterweight. 25 tons hookblock.

Boom: 9.24 meter - 30.0 meter.

Liccon.

Liebherr D934 SA6 engine.

145 KW.

ID NR: 526.

The General Terms and Conditions of Heinhuis are applicable to all adverts, offers and quotations by Heinhuis, all agreements entered into by Heinhuis and the negotiations preceding them. By any form of response you accept the applicability of the General Terms and Conditions of Heinhuis and you declare that you have taken note of these General Terms and Conditions. Our prices are export netto prices.