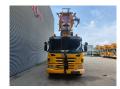

## Liebherr LTF 1035-3.1 Scania P340 6x4

## **Beschreibung**

Scania P340 6x4.

Year: 2007.

Milage: 119.938 km. Manual gearbox 8 gears. Weight: 25.440 kg. Max weight: 28.000 kg.

Axle load: 1: 9000 kg. 2: 9500 kg. 3: 9500 kg.

Cabin type: CP 16.

Radio CD. Airconditioning. Nightheater. Fridge.

Electrical operated windows and mirrors.

Wheelbase: 1-2: 3800 mm. 1-3: 5050 mm. Analog tacho. Steelsuspension.

Tyres:

Front: 385/65R22,5 70%. Rear: 315/80R22,5 70%. Liebherr LTF 1035-3.1.

Year: 2007. Hours: 11.377. 5 ton counterweight. 25 tons hookblock.

Boom: 9.24 meter - 30.0 meter.

Liccon.

Liebherr D934 SA6 engine.

145 KW.

ID NR: 526.

The General Terms and Conditions of Heinhuis are applicable to all adverts, offers and quotations by Heinhuis, all agreements entered into by Heinhuis and the negotiations preceding them. By any form of response you accept the applicability of the General Terms and Conditions of Heinhuis and you declare that you have taken note of these General Terms and Conditions. Our prices are export netto prices.