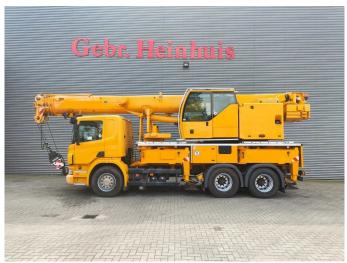

## Liebherr LTF 1035-3.1 Scania P340 6x4

## **Beschreibung**

Scania P340 6x4.

Year: 2007.

Milage: 119.938 km. Manual gearbox 8 gears. Weight: 25.440 kg. Max weight: 28.000 kg.

Axle load: 1: 9000 kg. 2: 9500 kg. 3: 9500 kg.

Cabin type: CP 16.

Radio CD. Airconditioning. Nightheater. Fridge.

Electrical operated windows and mirrors.

Wheelbase: 1-2: 3800 mm. 1-3: 5050 mm. Analog tacho. Steelsuspension.

Tyres:

Front: 385/65R22,5 70%. Rear: 315/80R22,5 70%. Liebherr LTF 1035-3.1.

Year: 2007. Hours: 11.377. 5 ton counterweight. 25 tons hookblock.

Boom: 9.24 meter - 30.0 meter.

Liccon.

Liebherr D934 SA6 engine.

145 KW.

ID NR: 526.

The General Terms and Conditions of Heinhuis are applicable to all adverts, offers and quotations by Heinhuis, all agreements entered into by Heinhuis and the negotiations preceding them. By any form of response you accept the applicability of the General Terms and Conditions of Heinhuis and you declare that you have taken note of these General Terms and Conditions. Our prices are export netto prices.