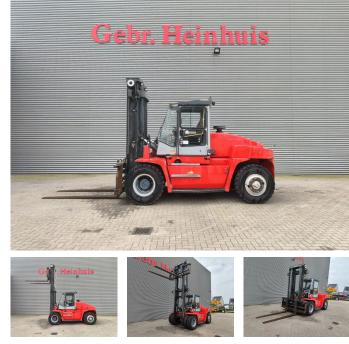

# Kalmar DCE 100-6

## Beschreibung

Kalmar DCE 100-6.

Year: 2004. Hours: 20.476. Weight: 15.680 kg. CE machine. Max lifting height: 4000 mm. Min own height: 3500 mm. Max lifting capacity: 10.000 kg. Side Shift. Hydr. adjustable forks. Forks: L: 2150 mm. W: 180 mm. Thickness forks: 60 mm. Tyres: 11.00-30 70%.