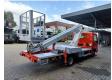

## Nissan Cabstar 35.12 NT400 Multitel 160 ALU

## **Beschreibung**

Nissan Cabstar 35.12 NT400.

Year: 2014. Milage: 40.795 km. Manual gearbox 5 gears. Weight: 3450 kg. max weight: 3500 kg.

Axle load: 1: 1750 kg. 2: 2200 kg. Radio CD.

Wheelbase: 3400 mm. Electrical operated windows. Tyres: 195/70R15 80%. Multitel 160 ALU.

Year: 2014. Hours: 3287.

Max capacity basket: 200 kg / 2 persons + 40 kg.

Max lateral force: 400 N. Max working height: 16.5 meter. Max outreach: 6.7 meter. Max wind speed: 12,5 m/s. 4 point vertical outriggers.