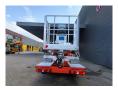

## Nissan Cabstar 35.12 NT400 Multitel 160 ALU

## **Beschreibung**

Nissan Cabstar 35.12 NT400.

Year: 2014. Milage: 40.795 km. Manual gearbox 5 gears. Weight: 3450 kg. max weight: 3500 kg.

Axle load: 1: 1750 kg. 2: 2200 kg. Radio CD.

Wheelbase: 3400 mm. Electrical operated windows. Tyres: 195/70R15 80%. Multitel 160 ALU.

Year: 2014. Hours: 3287.

Max capacity basket: 200 kg / 2 persons + 40 kg.

Max lateral force: 400 N. Max working height: 16.5 meter. Max outreach: 6.7 meter. Max wind speed: 12,5 m/s. 4 point vertical outriggers.