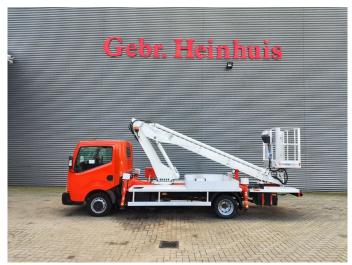

## Nissan Cabstar 35.12 NT400 Multitel 160 ALU

## **Beschreibung**

Nissan Cabstar 35.12 NT400.

Year: 2014. Milage: 40.795 km. Manual gearbox 5 gears. Weight: 3450 kg. max weight: 3500 kg.

Axle load: 1: 1750 kg. 2: 2200 kg. Radio CD.

Wheelbase: 3400 mm. Electrical operated windows. Tyres: 195/70R15 80%. Multitel 160 ALU.

Year: 2014. Hours: 3287.

Max capacity basket: 200 kg / 2 persons + 40 kg.

Max lateral force: 400 N. Max working height: 16.5 meter. Max outreach: 6.7 meter. Max wind speed: 12,5 m/s. 4 point vertical outriggers.

Rotated basket.

Electrical function in basket.

German Car!

ID NR: 73.

The General Terms and Conditions of Heinhuis are applicable to all adverts, offers and quotations by Heinhuis, all agreements entered into by Heinhuis and the negotiations preceding them. By any form of response you accept the applicability of the General Terms and Conditions of Heinhuis and you declare that you have taken note of these General Terms and Conditions. Our prices are export netto prices.