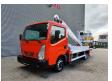

## Nissan Cabstar 35.12 NT400 Multitel 160 ALU

## **Beschreibung**

Nissan Cabstar 35.12 NT400.

Year: 2014. Milage: 40.795 km. Manual gearbox 5 gears. Weight: 3450 kg. max weight: 3500 kg.

Axle load: 1: 1750 kg. 2: 2200 kg. Radio CD.

Wheelbase: 3400 mm. Electrical operated windows. Tyres: 195/70R15 80%. Multitel 160 ALU.

Year: 2014. Hours: 3287.

Max capacity basket: 200 kg / 2 persons + 40 kg.

Max lateral force: 400 N. Max working height: 16.5 meter. Max outreach: 6.7 meter. Max wind speed: 12,5 m/s. 4 point vertical outriggers.

Rotated basket.

Electrical function in basket.

German Car!

ID NR: 73.

The General Terms and Conditions of Heinhuis are applicable to all adverts, offers and quotations by Heinhuis, all agreements entered into by Heinhuis and the negotiations preceding them. By any form of response you accept the applicability of the General Terms and Conditions of Heinhuis and you declare that you have taken note of these General Terms and Conditions. Our prices are export netto prices.