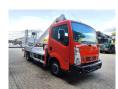

## Nissan Cabstar 35.12 NT400 Multitel 160 ALU

## **Beschreibung**

Nissan Cabstar 35.12 NT400.

Year: 2014. Milage: 40.795 km. Manual gearbox 5 gears. Weight: 3450 kg. max weight: 3500 kg.

Axle load: 1: 1750 kg. 2: 2200 kg. Radio CD.

Wheelbase: 3400 mm. Electrical operated windows. Tyres: 195/70R15 80%. Multitel 160 ALU.

Year: 2014. Hours: 3287.

Max capacity basket: 200 kg / 2 persons + 40 kg.

Max lateral force: 400 N. Max working height: 16.5 meter. Max outreach: 6.7 meter. Max wind speed: 12,5 m/s. 4 point vertical outriggers.