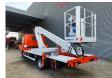

## Nissan Cabstar 35.12 NT400 Multitel 160 ALU

## **Beschreibung**

Nissan Cabstar 35.12 NT400.

Year: 2014. Milage: 40.795 km. Manual gearbox 5 gears. Weight: 3450 kg. max weight: 3500 kg.

Axle load: 1: 1750 kg. 2: 2200 kg. Radio CD.

Wheelbase: 3400 mm. Electrical operated windows. Tyres: 195/70R15 80%. Multitel 160 ALU.

Year: 2014. Hours: 3287.

Max capacity basket: 200 kg / 2 persons + 40 kg.

Max lateral force: 400 N. Max working height: 16.5 meter. Max outreach: 6.7 meter. Max wind speed: 12,5 m/s. 4 point vertical outriggers.

Rotated basket.

Electrical function in basket.

German Car!

ID NR: 73.

The General Terms and Conditions of Heinhuis are applicable to all adverts, offers and quotations by Heinhuis, all agreements entered into by Heinhuis and the negotiations preceding them. By any form of response you accept the applicability of the General Terms and Conditions of Heinhuis and you declare that you have taken note of these General Terms and Conditions. Our prices are export netto prices.