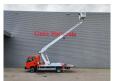

## Nissan Cabstar 35.12 NT400 Multitel 160 ALU

## **Beschreibung**

Nissan Cabstar 35.12 NT400.

Year: 2014. Milage: 40.795 km. Manual gearbox 5 gears. Weight: 3450 kg. max weight: 3500 kg.

Axle load: 1: 1750 kg. 2: 2200 kg. Radio CD.

Wheelbase: 3400 mm. Electrical operated windows. Tyres: 195/70R15 80%. Multitel 160 ALU.

Year: 2014. Hours: 3287.

Max capacity basket: 200 kg / 2 persons + 40 kg.

Max lateral force: 400 N. Max working height: 16.5 meter. Max outreach: 6.7 meter. Max wind speed: 12,5 m/s. 4 point vertical outriggers.

Rotated basket.

Electrical function in basket.

German Car!

ID NR: 73.

The General Terms and Conditions of Heinhuis are applicable to all adverts, offers and quotations by Heinhuis, all agreements entered into by Heinhuis and the negotiations preceding them. By any form of response you accept the applicability of the General Terms and Conditions of Heinhuis and you declare that you have taken note of these General Terms and Conditions. Our prices are export netto prices.