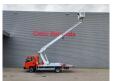

## Multitel 160 ALU Nissan Cabstar 35.12 NT400

## **Beschreibung**

Nissan Cabstar 35.12 NT400.

Year: 2014. Milage: 40.795 km. Manual gearbox 5 gears. Weight: 3450 kg. max weight: 3500 kg.

Axle load: 1: 1750 kg. 2: 2200 kg. Radio CD.

Wheelbase: 3400 mm. Electrical operated windows. Tyres: 195/70R15 80%. Multitel 160 ALU.

Year: 2014. Hours: 3287.

Max capacity basket: 200 kg / 2 persons + 40 kg.

Max lateral force: 400 N. Max working height: 16.5 meter. Max outreach: 6.7 meter. Max wind speed: 12,5 m/s. 4 point vertical outriggers. Rotated basket.