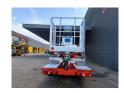

## Multitel 160 ALU Nissan Cabstar 35.12 NT400

## **Beschreibung**

Nissan Cabstar 35.12 NT400.

Year: 2014. Milage: 40.795 km. Manual gearbox 5 gears. Weight: 3450 kg. max weight: 3500 kg.

Axle load: 1: 1750 kg. 2: 2200 kg. Radio CD.

Wheelbase: 3400 mm. Electrical operated windows. Tyres: 195/70R15 80%. Multitel 160 ALU.

Year: 2014. Hours: 3287.

Max capacity basket: 200 kg / 2 persons + 40 kg.

Max lateral force: 400 N. Max working height: 16.5 meter. Max outreach: 6.7 meter. Max wind speed: 12,5 m/s. 4 point vertical outriggers. Rotated basket.