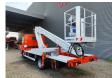

## Multitel 160 ALU Nissan Cabstar 35.12 NT400

Year: 2014. Hours: 3287.

Max capacity basket: 200 kg / 2 persons + 40 kg.

Max lateral force: 400 N. Max working height: 16.5 meter. Max outreach: 6.7 meter. Max wind speed: 12,5 m/s. 4 point vertical outriggers. Rotated basket.

Electrical function in basket.

German Car!

ID NR: 73.

The General Terms and Conditions of Heinhuis are applicable to all adverts, offers and quotations by Heinhuis, all agreements entered into by Heinhuis and the negotiations preceding them. By any form of response you accept the applicability of the General Terms and Conditions of Heinhuis and you declare that you have taken note of these General Terms and Conditions. Our prices are export netto prices.