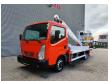

## Multitel 160 ALU Nissan Cabstar 35.12 NT400

## **Beschreibung**

Nissan Cabstar 35.12 NT400.

Year: 2014. Milage: 40.795 km. Manual gearbox 5 gears. Weight: 3450 kg. max weight: 3500 kg.

Axle load: 1: 1750 kg. 2: 2200 kg. Radio CD.

Wheelbase: 3400 mm. Electrical operated windows. Tyres: 195/70R15 80%. Multitel 160 ALU.

Year: 2014. Hours: 3287.

Max capacity basket: 200 kg / 2 persons + 40 kg.

Max lateral force: 400 N. Max working height: 16.5 meter. Max outreach: 6.7 meter. Max wind speed: 12,5 m/s. 4 point vertical outriggers. Rotated basket.