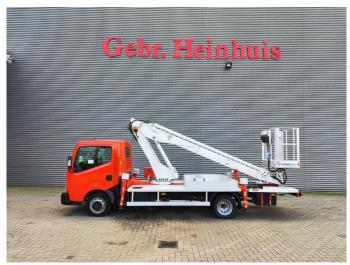

## Multitel 160 ALU Nissan Cabstar 35.12 NT400

## **Beschreibung**

Nissan Cabstar 35.12 NT400.

Year: 2014. Milage: 40.795 km. Manual gearbox 5 gears. Weight: 3450 kg. max weight: 3500 kg.

Axle load: 1: 1750 kg. 2: 2200 kg. Radio CD.

Wheelbase: 3400 mm. Electrical operated windows. Tyres: 195/70R15 80%. Multitel 160 ALU.

Year: 2014. Hours: 3287.

Max capacity basket: 200 kg / 2 persons + 40 kg.

Max lateral force: 400 N. Max working height: 16.5 meter. Max outreach: 6.7 meter. Max wind speed: 12,5 m/s. 4 point vertical outriggers. Rotated basket.