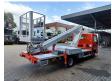

## Multitel 160 ALU Nissan Cabstar 35.12 NT400

## **Beschreibung**

Nissan Cabstar 35.12 NT400.

Year: 2014. Milage: 40.795 km. Manual gearbox 5 gears. Weight: 3450 kg. max weight: 3500 kg.

Axle load: 1: 1750 kg. 2: 2200 kg. Radio CD.

Wheelbase: 3400 mm. Electrical operated windows. Tyres: 195/70R15 80%. Multitel 160 ALU.

Year: 2014. Hours: 3287.

Max capacity basket: 200 kg / 2 persons + 40 kg.

Max lateral force: 400 N. Max working height: 16.5 meter. Max outreach: 6.7 meter. Max wind speed: 12,5 m/s. 4 point vertical outriggers. Rotated basket.