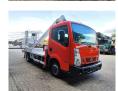

## Multitel 160 ALU Nissan Cabstar 35.12 NT400

## **Beschreibung**

Nissan Cabstar 35.12 NT400.

Year: 2014. Milage: 40.795 km. Manual gearbox 5 gears. Weight: 3450 kg. max weight: 3500 kg.

Axle load: 1: 1750 kg. 2: 2200 kg. Radio CD.

Wheelbase: 3400 mm. Electrical operated windows. Tyres: 195/70R15 80%. Multitel 160 ALU.