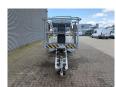

## **Dinolift** Dino 135T Electric!

## **Beschreibung**

Dino 135T.

Year: 2008. Weight: 1560 kg. CE Machine.

Max capacity basket: 215 kg / 2 persons + 55 kg.

Max lateral force: 400 N.

230 Volt.

Max permitted tilt: 0.3 degree.

50 Hz.

Max wind speed: 12,5 m/s.

4 point outriggers.

Moover.

Rotated basket.

Electrical function in basket. Max working height: 13.5 meter. Max outreach: 9.1 meter.

Tyres: 195R14 80%.

ID NR: 291.

The General Terms and Conditions of Heinhuis are applicable to all adverts, offers and quotations by Heinhuis, all agreements entered into by Heinhuis and the negotiations preceding them. By any form of response you accept the applicability of the General Terms and Conditions of Heinhuis and you declare that you have taken note of these General Terms and Conditions. Our prices are export netto prices.