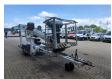

## **Dinolift** Dino 135T Electric!

## **Beschreibung**

Dino 135T.

Year: 2008. Weight: 1560 kg. CE Machine.

Max capacity basket: 215 kg / 2 persons + 55 kg.

Max lateral force: 400 N.

230 Volt.

Max permitted tilt: 0.3 degree.

50 Hz.

Max wind speed: 12,5 m/s.

4 point outriggers.

Moover.

Rotated basket.

Electrical function in basket. Max working height: 13.5 meter. Max outreach: 9.1 meter.

Tyres: 195R14 80%.

ID NR: 291.

The General Terms and Conditions of Heinhuis are applicable to all adverts, offers and quotations by Heinhuis, all agreements entered into by Heinhuis and the negotiations preceding them. By any form of response you accept the applicability of the General Terms and Conditions of Heinhuis and you declare that you have taken note of these General Terms and Conditions. Our prices are export netto prices.