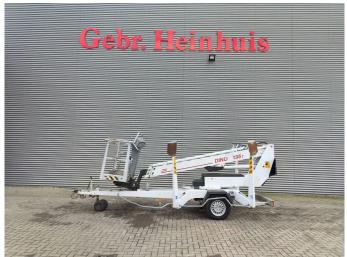

## **Dinolift** Dino 135T Electric!

## **Beschreibung**

Dino 135T.

Year: 2008. Weight: 1560 kg. CE Machine.

Max capacity basket: 215 kg / 2 persons + 55 kg.

Max lateral force: 400 N.

230 Volt.

Max permitted tilt: 0.3 degree.

50 Hz.

Max wind speed: 12,5 m/s.

4 point outriggers.

Moover.

Rotated basket.

Electrical function in basket. Max working height: 13.5 meter. Max outreach: 9.1 meter.

Tyres: 195R14 80%.

ID NR: 291.

The General Terms and Conditions of Heinhuis are applicable to all adverts, offers and quotations by Heinhuis, all agreements entered into by Heinhuis and the negotiations preceding them. By any form of response you accept the applicability of the General Terms and Conditions of Heinhuis and you declare that you have taken note of these General Terms and Conditions. Our prices are export netto prices.