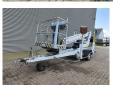

## **Dinolift** Dino 135T Electric!

## **Beschreibung**

Dino 135T.

Year: 2008. Weight: 1560 kg. CE Machine.

Max capacity basket: 215 kg / 2 persons + 55 kg.

Max lateral force: 400 N.

230 Volt.

Max permitted tilt: 0.3 degree.

50 Hz.

Max wind speed: 12,5 m/s.

4 point outriggers.

Moover.

Rotated basket.

Electrical function in basket. Max working height: 13.5 meter. Max outreach: 9.1 meter.

Tyres: 195R14 80%.

ID NR: 291.

The General Terms and Conditions of Heinhuis are applicable to all adverts, offers and quotations by Heinhuis, all agreements entered into by Heinhuis and the negotiations preceding them. By any form of response you accept the applicability of the General Terms and Conditions of Heinhuis and you declare that you have taken note of these General Terms and Conditions. Our prices are export netto prices.