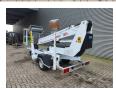

## **Dinolift** Dino 135T Electric!

## **Beschreibung**

Dino 135T.

Year: 2008. Weight: 1560 kg. CE Machine.

Max capacity basket: 215 kg / 2 persons + 55 kg.

Max lateral force: 400 N.

230 Volt.

Max permitted tilt: 0.3 degree.

50 Hz.

Max wind speed: 12,5 m/s.

4 point outriggers.

Moover.

Rotated basket.

Electrical function in basket. Max working height: 13.5 meter. Max outreach: 9.1 meter.

Tyres: 195R14 80%.

ID NR: 291.

The General Terms and Conditions of Heinhuis are applicable to all adverts, offers and quotations by Heinhuis, all agreements entered into by Heinhuis and the negotiations preceding them. By any form of response you accept the applicability of the General Terms and Conditions of Heinhuis and you declare that you have taken note of these General Terms and Conditions. Our prices are export netto prices.