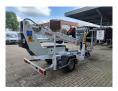

## **Dinolift** Dino 135T Electric!

## **Beschreibung**

Dino 135T.

Year: 2008. Weight: 1560 kg. CE Machine.

Max capacity basket: 215 kg / 2 persons + 55 kg.

Max lateral force: 400 N.

230 Volt.

Max permitted tilt: 0.3 degree.

50 Hz.

Max wind speed: 12,5 m/s.

4 point outriggers.

Moover.

Rotated basket.

Electrical function in basket. Max working height: 13.5 meter. Max outreach: 9.1 meter.

Tyres: 195R14 80%.

ID NR: 291.

The General Terms and Conditions of Heinhuis are applicable to all adverts, offers and quotations by Heinhuis, all agreements entered into by Heinhuis and the negotiations preceding them. By any form of response you accept the applicability of the General Terms and Conditions of Heinhuis and you declare that you have taken note of these General Terms and Conditions. Our prices are export netto prices.